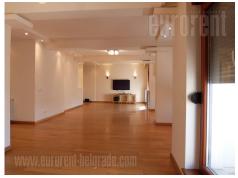

Apartment situated in a new building, located in a quiet street in the very center of the city. Neighborhood is abundant with commercial content, embassies, shops, cafes and restaurants, vicinity of a park. Building has security service, video surveillance and a garage. The apartment is spacious, it has two entrances, functional structure and it is three side oriented. It consists of an open layout public area - spacious living room with dining area, and a separated, fully equipped kitchen. This area exits to two terraces facing the backyard greenery. Sleeping block has three bedrooms, and it is accessed through the entrance hallway where one restroom is placed. Two bedrooms share a bathroom with a hydro-massage bathtub. Third, master bedroom is separated and has a private bathroom. Additional restroom is next to the second entrance into the apartment. Modern, bright interior, with air conditioning. Comfortable property with two garage spaces at disposal in building's garage.