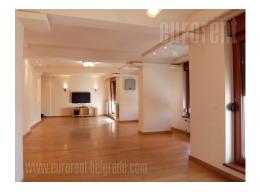

Apartment situated in a new building, located in a quiet street in the very center of the city. Neighborhood is abundant with commercial content, embassies, shops, cafes and restaurants, vicinity of a park. Building has security service, video surveillance and a garage. The apartment is spacious, it has two entrances, functional structure and it is three side oriented. It consists of an open layout public area - spacious living room with dining area, and a separated, fully equipped kitchen. This area exits to two terraces facing the backyard greenery. Sleeping block has three bedrooms, and it is accessed through the entrance hallway where one restroom is placed. Two bedrooms share a bathroom with a hydro-massage bathtub. Third, master bedroom is separated and has a private bathroom. Additional restroom is next to the second entrance into the apartment. Modern, bright interior, with air conditioning. Comfortable property with two garage spaces at disposal in building's garage.