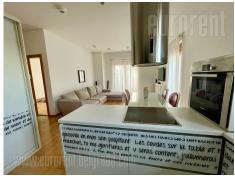

An excellent apartment in new, closed complex in Dedinje area. It is located between Autokomanda and Dedinje square, and close to highway exit. The building complex is situated on a large plot as one part of four semi detached houses with three floors. The building is nicely maintained with granite entrance hall. The apartment is housed on the second floor and oriented towards the Autokomanda. It is comfortable and spacious, with living room, saloon and dining room organized as open space of 40 m<sup>2</sup>. This apartment has characteristic high ceilings which make living room area very attractive. The kitchen is fully equipped, visually separated with a kitchen counter. Special advantage of this apartment is large terrace which spreads all around the dining area with a beautiful view of Belgrade, from Hram st Sava to Kalemegdan fortress. Two bedrooms and two bathrooms are at disposal, where one of bedrooms is with bathroom of its own. Interior of the apartment is bright and equipped with high quality materials, video surveillance and security service. In the basement there are garages for parking larger vehicles. The apartment is suitable for family life on the exclusive location.