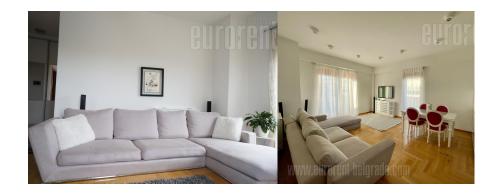

An excellent apartment in new, closed complex in Dedinje area. It is located between Autokomanda and Dedinje square, and close to highway exit. The building complex is situated on a large plot as one part of four semi detached houses with three floors. The building is nicely maintained with granite entrance hall. The apartment is housed on the second floor and oriented towards the Autokomanda. It is comfortable and spacious, with living room, saloon and dining room organized as open space of 40 m<sup>2</sup>. This apartment has characteristic high ceilings which make living room area very attractive. The kitchen is fully equipped, visually separated with a kitchen counter. Special advantage of this apartment is large terrace which spreads all around the dining area with a beautiful view of Belgrade, from Hram st Sava to Kalemegdan fortress. Two bedrooms and two bathrooms are at disposal, where one of bedrooms is with bathroom of its own. Interior of the apartment is bright and equipped with high quality materials, video surveillance and security service. In the basement there are garages for parking larger vehicles. The apartment is suitable for family life on the exclusive location.