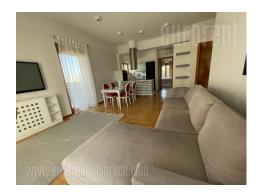

An excellent apartment in new, closed complex in Dedinje area. It is located between Autokomanda and Dedinje square, and close to highway exit. The building complex is situated on a large plot as one part of four semi detached houses with three floors. The building is nicely maintained with granite entrance hall. The apartment is housed on the second floor and oriented towards the Autokomanda. It is comfortable and spacious, with living room, saloon and dining room organized as open space of 40 m<sup>2</sup>. This apartment has characteristic high ceilings which make living room area very attractive. The kitchen is fully equipped, visually separated with a kitchen counter. Special advantage of this apartment is large terrace which spreads all around the dining area with a beautiful view of Belgrade, from Hram st Sava to Kalemegdan fortress. Two bedrooms and two bathrooms are at disposal, where one of bedrooms is with bathroom of its own. Interior of the apartment is bright and equipped with high quality materials, video surveillance and security service. In the basement there are garages for parking larger vehicles. The apartment is suitable for family life on the exclusive location.