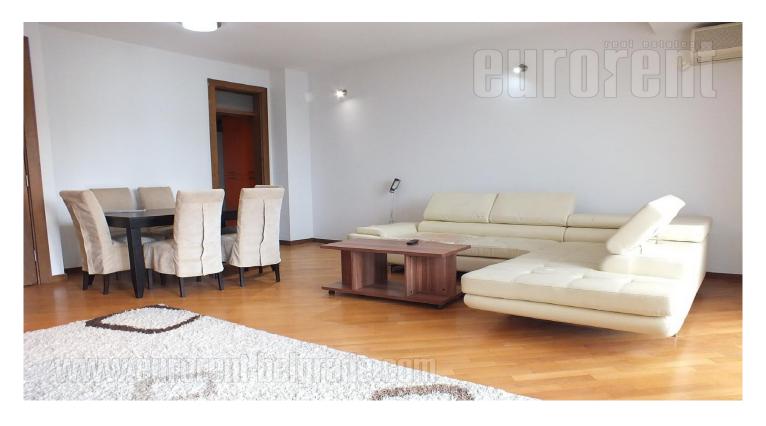

Excellent apartment in a newer, modern building located in the city center in near vicinity of Palilula green market and Tasmajdan park. Great connection with other parts of the city with many lines of public transportation which go through this area. The apartment is housed on the third floor of a building with 24/7 security and video survaillance, with an entrance oriented toward a quiet street. The building has two capacious elevators, which also connect the apartment with a garage space in buildings basement. The apartment consists of two levels and it has two side orientation. First level consists of a spacious livingroom and dining room area which take up to 50 m<sup>2</sup> of the apartments surface. Kitchen is separated and equipped with modern appliances and it has an entrance through living/dining room area. Entrance hallway on the first level has a bathroom, a number of closets and a pantry. Staircase leads from this hallway to the second level, which consists of three larger bedrooms, wardrobe, two bathrooms, as well as one room ment for laundry room purposes. Two bedrooms are equipped with double size beds, while the third room is in function of childrens room. The apartment is equipped with modern furniture of pastel colors, which is suitable for all kinds addiotions in form of details which would represent the future tenant.