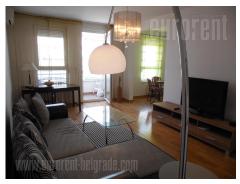

An apartment in Belville residential complex in commercial surrounding. It is housed on the 8th of 12 floors in a building with two elevators. Bright and with good layout, modern equipped. It has open living room with kitchen and dining area and one bedroom. Fully furnished with modern furniture, air-conditioned, has Internet connection. One parking spot provided.