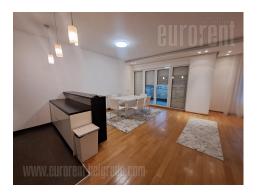

Spacious and functional duplex apartment, on top of a new building, on excellent location. It is peaceful street within residential zone. Top quality building with modern lines is placed on fenced plot, with decorated access path and small yard. This spacious apartment has independent entrance, and spreads over two levels. Lower level consists of large living room with dining area and kitchen, with exit to a terrace. One bedroom with bathroom is also on this level. Upper level is an attic with slight slopes which contains three rooms and a bathroom. Top quality materials used in construction, as well as abundance of light makes this space suitable for decorating it according the tenants taste.