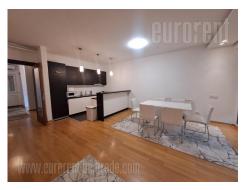

Spacious and functional duplex apartment, on top of a new building, on excellent location. It is peaceful street within residential zone. Top quality building with modern lines is placed on fenced plot, with decorated access path and small yard. This spacious apartment has independent entrance, and spreads over two levels. Lower level consists of large living room with dining area and kitchen, with exit to a terrace. One bedroom with bathroom is also on this level. Upper level is an attic with slight slopes which contains three rooms and a bathroom. Top quality materials used in construction, as well as abundance of light makes this space suitable for decorating it according the tenants taste.