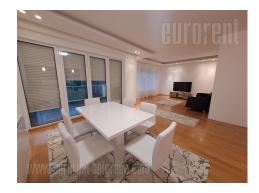

Spacious and functional duplex apartment, on top of a new building, on excellent location. It is peaceful street within residential zone. Top quality building with modern lines is placed on fenced plot, with decorated access path and small yard. This spacious apartment has independent entrance, and spreads over two levels. Lower level consists of large living room with dining area and kitchen, with exit to a terrace. One bedroom with bathroom is also on this level. Upper level is an attic with slight slopes which contains three rooms and a bathroom. Top quality materials used in construction, as well as abundance of light makes this space suitable for decorating it according the tenants taste.