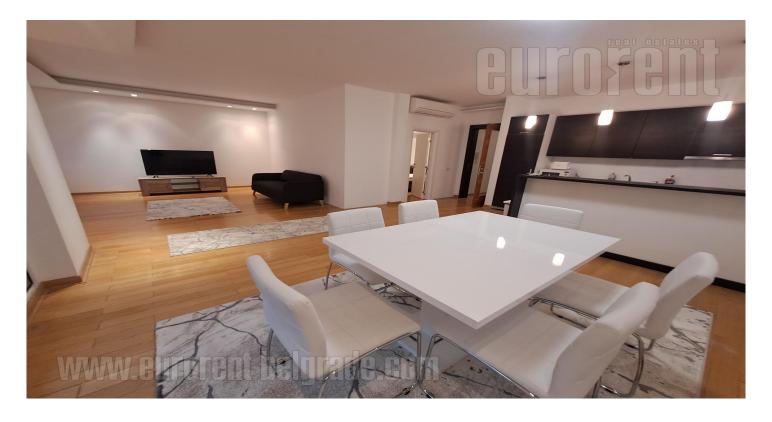

Spacious and functional duplex apartment, on top of a new building, on excellent location. It is peaceful street within residential zone. Top quality building with modern lines is placed on fenced plot, with decorated access path and small yard. This spacious apartment has independent entrance, and spreads over two levels. Lower level consists of large living room with dining area and kitchen, with exit to a terrace. One bedroom with bathroom is also on this level. Upper level is an attic with slight slopes which contains three rooms and a bathroom. Top quality materials used in construction, as well as abundance of light makes this space suitable for decorating it according the tenants taste.