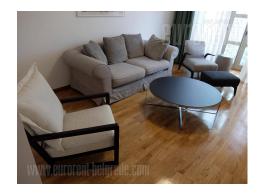

Nice apartment in near vicinity of Botanical garden, in a quiet street in city center. Excellent location, at only fifteen minutes walking distance from the pedestrian zone and the very city center. Housed on the fourth floor of a building with video surveillance and security, apartment consists of the entrance hall which connects all rooms. Spacious living room is separated and exits to a balcony, which overlooks the street and the Botanical garden. Kitchen and the dinning room area are also separated. Kitchen is equipped with modern elements and appliances and it exits to its own terrace. There is one bedroom at disposal and it is equipped with a double size bed and some closets. Bedroom exits to a terrace, overlooking the inner yard. Bathroom is renovated and has a shower cabin. Whole apartment is modernly equipped with furniture in pastel colors and earth tones dominate throughout the interior. It is suitable for single people as well as for couples.