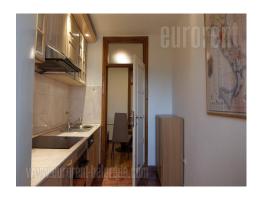

Nice apartment in near vicinity of Botanical garden, in a quiet street in city center. Excellent location, at only fifteen minutes walking distance from the pedestrian zone and the very city center. Housed on the fourth floor of a building with video surveillance and security, apartment consists of the entrance hall which connects all rooms. Spacious living room is separated and exits to a balcony, which overlooks the street and the Botanical garden. Kitchen and the dinning room area are also separated. Kitchen is equipped with modern elements and appliances and it exits to its own terrace. There is one bedroom at disposal and it is equipped with a double size bed and some closets. Bedroom exits to a terrace, overlooking the inner yard. Bathroom is renovated and has a shower cabin. Whole apartment is modernly equipped with furniture in pastel colors and earth tones dominate throughout the interior. It is suitable for single people as well as for couples.