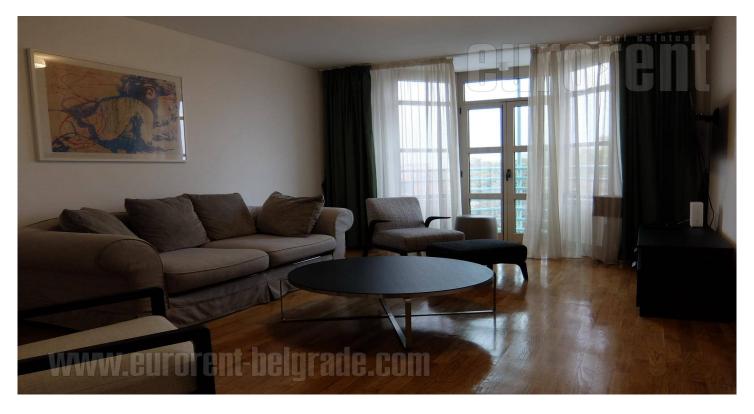

Nice apartment in near vicinity of Botanical garden, in a quiet street in city center. Excellent location, at only fifteen minutes walking distance from the pedestrian zone and the very city center. Housed on the fourth floor of a building with video surveillance and security, apartment consists of the entrance hall which connects all rooms. Spacious living room is separated and exits to a balcony, which overlooks the street and the Botanical garden. Kitchen and the dinning room area are also separated. Kitchen is equipped with modern elements and appliances and it exits to its own terrace. There is one bedroom at disposal and it is equipped with a double size bed and some closets. Bedroom exits to a terrace, overlooking the inner yard. Bathroom is renovated and has a shower cabin. Whole apartment is modernly equipped with furniture in pastel colors and earth tones dominate throughout the interior. It is suitable for single people as well as for couples.