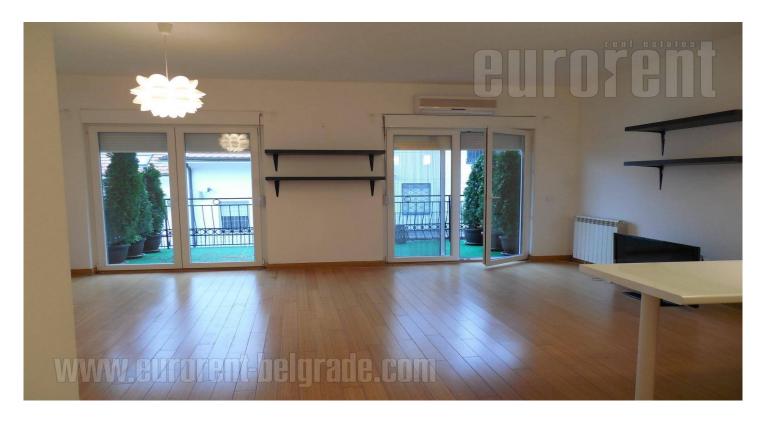

Apartment is located in small building, in newer part of Dedinje. It has one garage place, and comfortable terrace of 16 m<sup>2</sup>. Apartment is bright and modern. There is one bedroom with double bed, bathroom with bathtub and equipped kitchen. It is suitable for one or two persons, comfortable and well maintained. There is a possibility of renting a garage space.