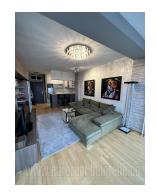

Attractive apartment in a well-maintained building in the city center. A busy street, in the immediate vicinity of Bajloni green-market and at few minutes walking distance from Republic Square. The living room is interconnected with the kitchen and dining room, with an access to a terrace, while the bedroom is separated. The interior is dominated by darker shades, the furniture is classical.