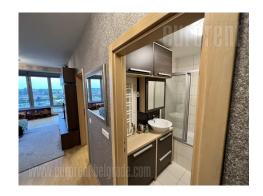

Attractive apartment in a well-maintained building in the city center. A busy street, in the immediate vicinity of Bajloni green-market and at few minutes walking distance from Republic Square. The living room is interconnected with the kitchen and dining room, with an access to a terrace, while the bedroom is separated. The interior is dominated by darker shades, the furniture is classical.