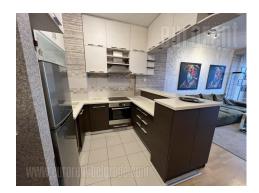

Attractive apartment in a well-maintained building in the city center. A busy street, in the immediate vicinity of Bajloni green-market and at few minutes walking distance from Republic Square. The living room is interconnected with the kitchen and dining room, with an access to a terrace, while the bedroom is separated. The interior is dominated by darker shades, the furniture is classical.