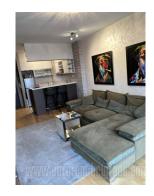

Attractive apartment in a well-maintained building in the city center. A busy street, in the immediate vicinity of Bajloni green-market and at few minutes walking distance from Republic Square. The living room is interconnected with the kitchen and dining room, with an access to a terrace, while the bedroom is separated. The interior is dominated by darker shades, the furniture is classical.