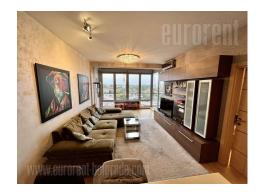

Attractive apartment in a well-maintained building in the city center. A busy street, in the immediate vicinity of Bajloni green-market and at few minutes walking distance from Republic Square. The living room is interconnected with the kitchen and dining room, with an access to a terrace, while the bedroom is separated. The interior is dominated by darker shades, the furniture is classical.