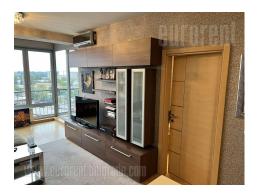

Attractive apartment in a well-maintained building in the city center. A busy street, in the immediate vicinity of Bajloni green-market and at few minutes walking distance from Republic Square. The living room is interconnected with the kitchen and dining room, with an access to a terrace, while the bedroom is separated. The interior is dominated by darker shades, the furniture is classical.