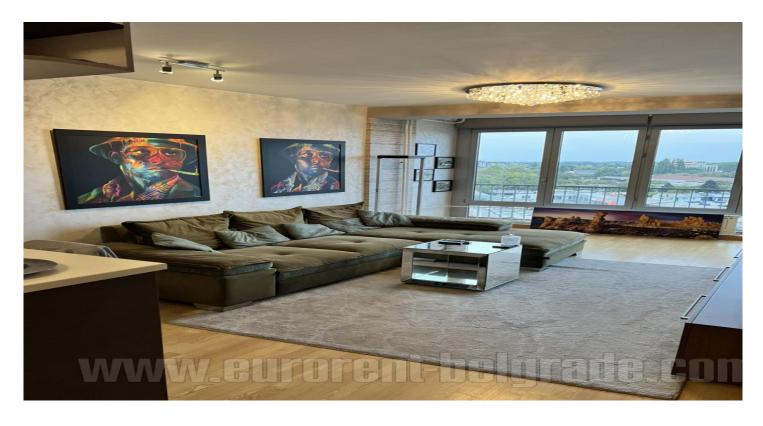

Attractive apartment in a well-maintained building in the city center. A busy street, in the immediate vicinity of Bajloni green-market and at few minutes walking distance from Republic Square. The living room is interconnected with the kitchen and dining room, with an access to a terrace, while the bedroom is separated. The interior is dominated by darker shades, the furniture is classical.