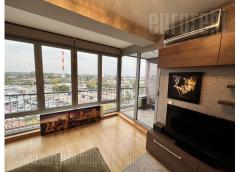

Attractive apartment in a well-maintained building in the city center. A busy street, in the immediate vicinity of Bajloni green-market and at few minutes walking distance from Republic Square. The living room is interconnected with the kitchen and dining room, with an access to a terrace, while the bedroom is separated. The interior is dominated by darker shades, the furniture is classical.