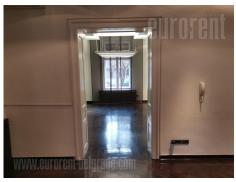

Pre-war villa, fully renovated and adapted to needs of modern business premises. It is established in a busy street in the city center, with a large amounts of traffic and pedestrians. Business environment, with a public transportation stop in vicinity. The premises are on high ground floor and consist out of anteroom, four offices of which one is 40 m<sup>2</sup>, kitchen and small storage for various purposes. Granite floors, new parquet floors, perfect lightning. Alarm system, video surveillance, central air conditioning. Nicely arranged yard with parking spaces.