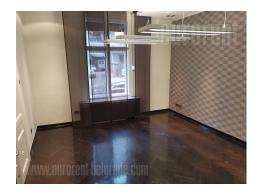

Pre-war villa, fully renovated and adapted to needs of modern business premises. It is established in a busy street in the city center, with a large amounts of traffic and pedestrians. Business environment, with a public transportation stop in vicinity. The premises are on high ground floor and consist out of anteroom, four offices of which one is 40 m<sup>2</sup>, kitchen and small storage for various purposes. Granite floors, new parquet floors, perfect lightning. Alarm system, video surveillance, central air conditioning. Nicely arranged yard with parking spaces.