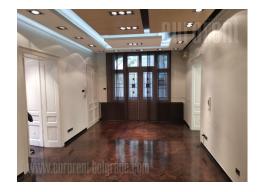

Pre-war villa, fully renovated and adapted to needs of modern business premises. It is established in a busy street in the city center, with a large amounts of traffic and pedestrians. Business environment, with a public transportation stop in vicinity. The premises are on high ground floor and consist out of anteroom, four offices of which one is 40 m<sup>2</sup>, kitchen and small storage for various purposes. Granite floors, new parquet floors, perfect lightning. Alarm system, video surveillance, central air conditioning. Nicely arranged yard with parking spaces.