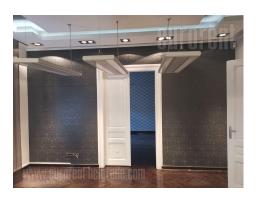

Pre-war villa, fully renovated and adapted to needs of modern business premises. It is established in a busy street in the city center, with a large amounts of traffic and pedestrians. Business environment, with a public transportation stop in vicinity. The premises are on high ground floor and consist out of anteroom, four offices of which one is 40 m<sup>2</sup>, kitchen and small storage for various purposes. Granite floors, new parquet floors, perfect lightning. Alarm system, video surveillance, central air conditioning. Nicely arranged yard with parking spaces.