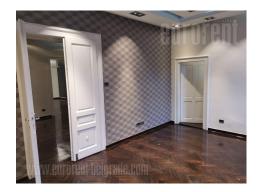

Pre-war villa, fully renovated and adapted to needs of modern business premises. It is established in a busy street in the city center, with a large amounts of traffic and pedestrians. Business environment, with a public transportation stop in vicinity. The premises are on high ground floor and consist out of anteroom, four offices of which one is 40 m<sup>2</sup>, kitchen and small storage for various purposes. Granite floors, new parquet floors, perfect lightning. Alarm system, video surveillance, central air conditioning. Nicely arranged yard with parking spaces.