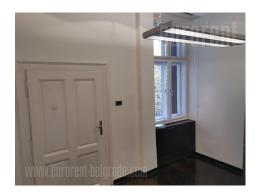

Pre-war villa, fully renovated and adapted to needs of modern business premises. It is established in a busy street in the city center, with a large amounts of traffic and pedestrians. Business environment, with a public transportation stop in vicinity. The premises are on high ground floor and consist out of anteroom, four offices of which one is 40 m<sup>2</sup>, kitchen and small storage for various purposes. Granite floors, new parquet floors, perfect lightning. Alarm system, video surveillance, central air conditioning. Nicely arranged yard with parking spaces.