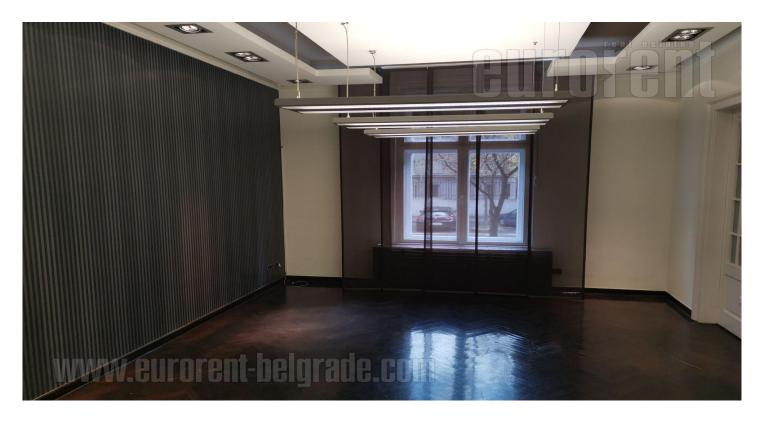

Pre-war villa, fully renovated and adapted to needs of modern business premises. It is established in a busy street in the city center, with a large amounts of traffic and pedestrians. Business environment, with a public transportation stop in vicinity. The premises are on high ground floor and consist out of anteroom, four offices of which one is 40 m<sup>2</sup>, kitchen and small storage for various purposes. Granite floors, new parquet floors, perfect lightning. Alarm system, video surveillance, central air conditioning. Nicely arranged yard with parking spaces.