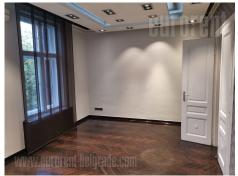

Pre-war villa, fully renovated and adapted to needs of modern business premises. It is established in a busy street in the city center, with a large amounts of traffic and pedestrians. Business environment, with a public transportation stop in vicinity. The premises are on high ground floor and consist out of anteroom, four offices of which one is 40 m<sup>2</sup>, kitchen and small storage for various purposes. Granite floors, new parquet floors, perfect lightning. Alarm system, video surveillance, central air conditioning. Nicely arranged yard with parking spaces.