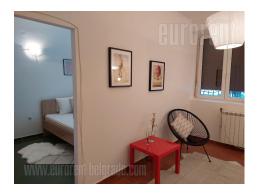

This apartment is situated in an older building, in the heart of Belgrade; immediate vicinity of pedestrian area, numerous cafes and restaurants, university buildings, public and cultural institutions and different commercial facilities. The buildings entrance hall is well maintained, and the street is quiet, with no much traffic. The apartment consists of entrance hallway, two rooms, dining area, kitchen and bathroom with a shower. The kitchen is fully equipped and interconnected with a dining room. The apartment is furnished with a new, modern furniture of pleasant colors and attractive lighting. Ideal for a single person or a couple.