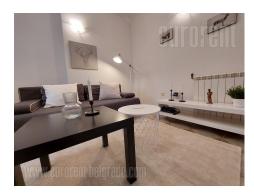

This apartment is situated in an older building, in the heart of Belgrade; immediate vicinity of pedestrian area, numerous cafes and restaurants, university buildings, public and cultural institutions and different commercial facilities. The buildings entrance hall is well maintained, and the street is quiet, with no much traffic. The apartment consists of entrance hallway, two rooms, dining area, kitchen and bathroom with a shower. The kitchen is fully equipped and interconnected with a dining room. The apartment is furnished with a new, modern furniture of pleasant colors and attractive lighting. Ideal for a single person or a couple.