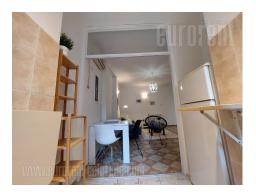

This apartment is situated in an older building, in the heart of Belgrade; immediate vicinity of pedestrian area, numerous cafes and restaurants, university buildings, public and cultural institutions and different commercial facilities. The buildings entrance hall is well maintained, and the street is quiet, with no much traffic. The apartment consists of entrance hallway, two rooms, dining area, kitchen and bathroom with a shower. The kitchen is fully equipped and interconnected with a dining room. The apartment is furnished with a new, modern furniture of pleasant colors and attractive lighting. Ideal for a single person or a couple.