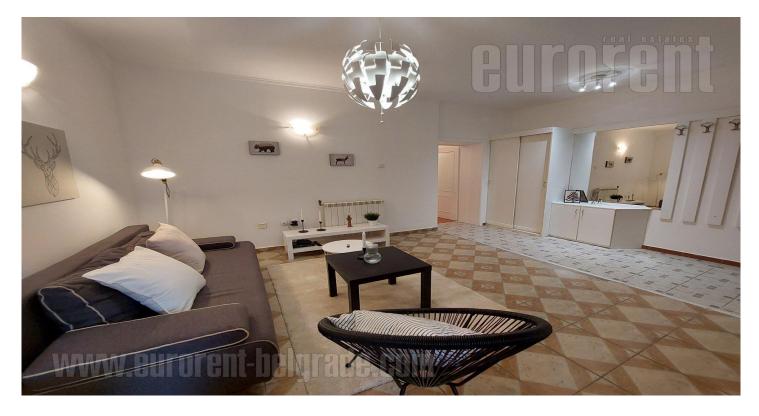

This apartment is situated in an older building, in the heart of Belgrade; immediate vicinity of pedestrian area, numerous cafes and restaurants, university buildings, public and cultural institutions and different commercial facilities. The buildings entrance hall is well maintained, and the street is quiet, with no much traffic. The apartment consists of entrance hallway, two rooms, dining area, kitchen and bathroom with a shower. The kitchen is fully equipped and interconnected with a dining room. The apartment is furnished with a new, modern furniture of pleasant colors and attractive lighting. Ideal for a single person or a couple.