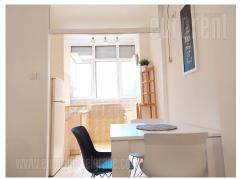

This apartment is situated in an older building, in the heart of Belgrade; immediate vicinity of pedestrian area, numerous cafes and restaurants, university buildings, public and cultural institutions and different commercial facilities. The buildings entrance hall is well maintained, and the street is quiet, with no much traffic. The apartment consists of entrance hallway, two rooms, dining area, kitchen and bathroom with a shower. The kitchen is fully equipped and interconnected with a dining room. The apartment is furnished with a new, modern furniture of pleasant colors and attractive lighting. Ideal for a single person or a couple.