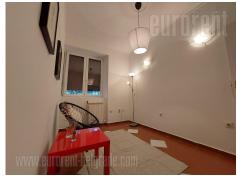

This apartment is situated in an older building, in the heart of Belgrade; immediate vicinity of pedestrian area, numerous cafes and restaurants, university buildings, public and cultural institutions and different commercial facilities. The buildings entrance hall is well maintained, and the street is quiet, with no much traffic. The apartment consists of entrance hallway, two rooms, dining area, kitchen and bathroom with a shower. The kitchen is fully equipped and interconnected with a dining room. The apartment is furnished with a new, modern furniture of pleasant colors and attractive lighting. Ideal for a single person or a couple.