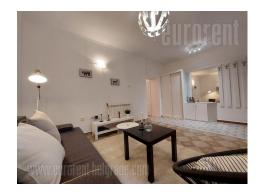

This apartment is situated in an older building, in the heart of Belgrade; immediate vicinity of pedestrian area, numerous cafes and restaurants, university buildings, public and cultural institutions and different commercial facilities. The buildings entrance hall is well maintained, and the street is quiet, with no much traffic. The apartment consists of entrance hallway, two rooms, dining area, kitchen and bathroom with a shower. The kitchen is fully equipped and interconnected with a dining room. The apartment is furnished with a new, modern furniture of pleasant colors and attractive lighting. Ideal for a single person or a couple.