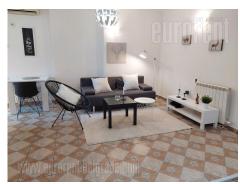

This apartment is situated in an older building, in the heart of Belgrade; immediate vicinity of pedestrian area, numerous cafes and restaurants, university buildings, public and cultural institutions and different commercial facilities. The buildings entrance hall is well maintained, and the street is quiet, with no much traffic. The apartment consists of entrance hallway, two rooms, dining area, kitchen and bathroom with a shower. The kitchen is fully equipped and interconnected with a dining room. The apartment is furnished with a new, modern furniture of pleasant colors and attractive lighting. Ideal for a single person or a couple.