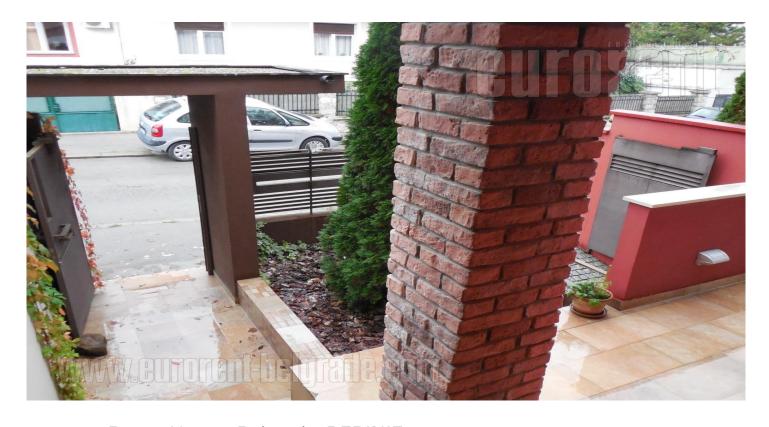

Small family home tucked in a quiet street on Dedinje, near the main boulevard with commercial facilities and public transport stops. For a few minutes drive there are several international schools. This vertical house has no garden, but a small paved area of about 50 m<sup>2</sup>, but each level has a spacious balcony. The house is a classic structure and layout of the rooms. The ground part is reserved for the living room with fireplace, dining room, kitchen equipped with all the necessary elements and technique. Upstairs are three spacious bedrooms and one bathroom. The last level is an open space with a bathroom, suitable for different purposes: study room, guest suite, hobby room ... Interior is excellent tidy and bright, with the dominance of earth tones, discreet and harmonious, suitable for different styles of furnishing. The house is suitable for a family.