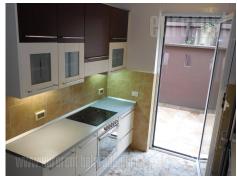

Small family home tucked in a quiet street on Dedinje, near the main boulevard with commercial facilities and public transport stops. For a few minutes drive there are several international schools. This vertical house has no garden, but a small paved area of about 50 m<sup>2</sup>, but each level has a spacious balcony. The house is a classic structure and layout of the rooms. The ground part is reserved for the living room with fireplace, dining room, kitchen equipped with all the necessary elements and technique. Upstairs are three spacious bedrooms and one bathroom. The last level is an open space with a bathroom, suitable for different purposes: study room, guest suite, hobby room ... Interior is excellent tidy and bright, with the dominance of earth tones, discreet and harmonious, suitable for different styles of furnishing. The house is suitable for a family.