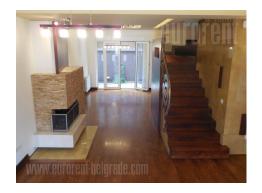

Small family home tucked in a quiet street on Dedinje, near the main boulevard with commercial facilities and public transport stops. For a few minutes drive there are several international schools. This vertical house has no garden, but a small paved area of about 50 m<sup>2</sup>, but each level has a spacious balcony. The house is a classic structure and layout of the rooms. The ground part is reserved for the living room with fireplace, dining room, kitchen equipped with all the necessary elements and technique. Upstairs are three spacious bedrooms and one bathroom. The last level is an open space with a bathroom, suitable for different purposes: study room, guest suite, hobby room ... Interior is excellent tidy and bright, with the dominance of earth tones, discreet and harmonious, suitable for different styles of furnishing. The house is suitable for a family.