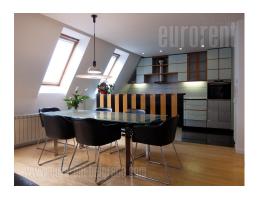

Extraordinary apartment in the city center, near the Republic square and only a minute walking distance from the pedestrian zone Knez Mihajlova street and Narodno pozoriste. This is very busy area, with numerous lines of city traffic and city traffic stops, which connect this area with other parts of Belgrade. This is a prewar building with three entrances, to which one gets through passage way. Entrance is well maintained and has video supervision. The apartment is on the sixth floor and it has two side exposure. It is on the last floor and it is a duplex, so the upper level has slant sealing, but this does not disturb the functionality of space. Very quiet and bright apartment with rooftop windows. It consists of the entrance area, which is oriented toward the wide living room and kitchen, which is separated from the dinning area with a bar and has its own pantry. Living room also has a granite fireplace. Big hallway connects all rooms in the lower level, which also has two large bedrooms and bathroom with a jacuzzi tub. The hallway floor is made of black African granite, which also spreads accross the the stairs, which lead to the upper level of the apartment. On the upper level there is a vast open space of about 70m<sup>2</sup>, which consists of two parts: sleeping area with a sofa bed, and relaxation area, which exits to a spacious glass terrace, that overlooks the old part of the city. Terrace opens with remote control including the terrace rooftop. On this level there is also a bathroom with hyidro-massage shower. The apartment is equipped with very modern furniture, as well as built-in elements, which provide all the essentials for a modern man. One more thing which is very convinient is the parking spot for tenants, which has remote—control—passage—door.—It—is—in—the—yard—next—to—the—entrance,—only—30—meters—away.