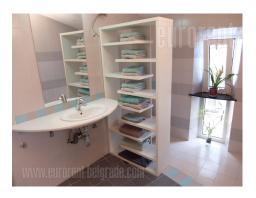

Extraordinary apartment in the city center, near the Republic square and only a minute walking distance from the pedestrian zone Knez Mihajlova street and Narodno pozoriste. This is very busy area, with numerous lines of city traffic and city traffic stops, which connect this area with other parts of Belgrade. This is a prewar building with three entrances, to which one gets through passage way. Entrance is well maintained and has video supervision. The apartment is on the sixth floor and it has two side exposure. It is on the last floor and it is a duplex, so the upper level has slant sealing, but this does not disturb the functionality of space. Very quiet and bright apartment with rooftop windows. It consists of the entrance area, which is oriented toward the wide living room and kitchen, which is separated from the dinning area with a bar and has its own pantry. Living room also has a granite fireplace. Big hallway connects all rooms in the lower level, which also has two large bedrooms and bathroom with a jacuzzi tub. The hallway floor is made of black African granite, which also spreads accross the the stairs, which lead to the upper level of the apartment. On the upper level there is a vast open space of about 70m<sup>2</sup>, which consists of two parts: sleeping area with a sofa bed, and relaxation area, which exits to a spacious glass terrace, that overlooks the old part of the city. Terrace opens with remote control including the terrace rooftop. On this level there is also a bathroom with hyidro-massage shower. The apartment is equipped with very modern furniture, as well as built-in elements, which provide all the essentials for a modern man. One more thing which is very convinient is the parking spot for tenants, which has remote—control—passage—door.—It—is—in—the—yard—next—to—the—entrance,—only—30—meters—away.