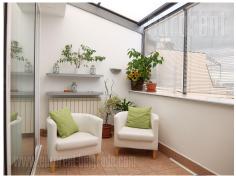

Extraordinary apartment in the city center, near the Republic square and only a minute walking distance from the pedestrian zone Knez Mihajlova street and Narodno pozoriste. This is very busy area, with numerous lines of city traffic and city traffic stops, which connect this area with other parts of Belgrade. This is a prewar building with three entrances, to which one gets through passage way. Entrance is well maintained and has video supervision. The apartment is on the sixth floor and it has two side exposure. It is on the last floor and it is a duplex, so the upper level has slant sealing, but this does not disturb the functionality of space. Very quiet and bright apartment with rooftop windows. It consists of the entrance area, which is oriented toward the wide living room and kitchen, which is separated from the dinning area with a bar and has its own pantry. Living room also has a granite fireplace. Big hallway connects all rooms in the lower level, which also has two large bedrooms and bathroom with a jacuzzi tub. The hallway floor is made of black African granite, which also spreads accross the the stairs, which lead to the upper level of the apartment. On the upper level there is a vast open space of about 70m<sup>2</sup>, which consists of two parts: sleeping area with a sofa bed, and relaxation area, which exits to a spacious glass terrace, that overlooks the old part of the city. Terrace opens with remote control including the terrace rooftop. On this level there is also a bathroom with hyidro-massage shower. The apartment is equipped with very modern furniture, as well as built-in elements, which provide all the essentials for a modern man. One more thing which is very convinient is the parking spot for tenants, which has remote—control—passage—door.—It—is—in—the—yard—next—to—the—entrance,—only—30—meters—away.