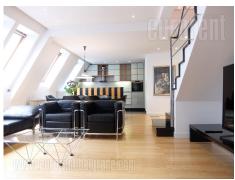

Extraordinary apartment in the city center, near the Republic square and only a minute walking distance from the pedestrian zone Knez Mihajlova street and Narodno pozoriste. This is very busy area, with numerous lines of city traffic and city traffic stops, which connect this area with other parts of Belgrade. This is a prewar building with three entrances, to which one gets through passage way. Entrance is well maintained and has video supervision. The apartment is on the sixth floor and it has two side exposure. It is on the last floor and it is a duplex, so the upper level has slant sealing, but this does not disturb the functionality of space. Very quiet and bright apartment with rooftop windows. It consists of the entrance area, which is oriented toward the wide living room and kitchen, which is separated from the dinning area with a bar and has its own pantry. Living room also has a granite fireplace. Big hallway connects all rooms in the lower level, which also has two large bedrooms and bathroom with a jacuzzi tub. The hallway floor is made of black African granite, which also spreads accross the the stairs, which lead to the upper level of the apartment. On the upper level there is a vast open space of about 70m<sup>2</sup>, which consists of two parts: sleeping area with a sofa bed, and relaxation area, which exits to a spacious glass terrace, that overlooks the old part of the city. Terrace opens with remote control including the terrace rooftop. On this level there is also a bathroom with hyidro-massage shower. The apartment is equipped with very modern furniture, as well as built-in elements, which provide all the essentials for a modern man. One more thing which is very convinient is the parking spot for tenants, which has remote—control—passage—door.—It—is—in—the—yard—next—to—the—entrance,—only—30—meters—away.