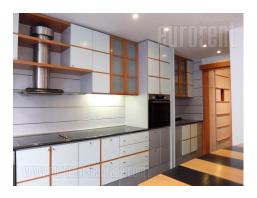

Extraordinary apartment in the city center, near the Republic square and only a minute walking distance from the pedestrian zone Knez Mihajlova street and Narodno pozoriste. This is very busy area, with numerous lines of city traffic and city traffic stops, which connect this area with other parts of Belgrade. This is a prewar building with three entrances, to which one gets through passage way. Entrance is well maintained and has video supervision. The apartment is on the sixth floor and it has two side exposure. It is on the last floor and it is a duplex, so the upper level has slant sealing, but this does not disturb the functionality of space. Very quiet and bright apartment with rooftop windows. It consists of the entrance area, which is oriented toward the wide living room and kitchen, which is separated from the dinning area with a bar and has its own pantry. Living room also has a granite fireplace. Big hallway connects all rooms in the lower level, which also has two large bedrooms and bathroom with a jacuzzi tub. The hallway floor is made of black African granite, which also spreads accross the the stairs, which lead to the upper level of the apartment. On the upper level there is a vast open space of about 70m<sup>2</sup>, which consists of two parts: sleeping area with a sofa bed, and relaxation area, which exits to a spacious glass terrace, that overlooks the old part of the city. Terrace opens with remote control including the terrace rooftop. On this level there is also a bathroom with hyidro-massage shower. The apartment is equipped with very modern furniture, as well as built-in elements, which provide all the essentials for a modern man. One more thing which is very convinient is the parking spot for tenants, which has remote—control—passage—door.—It—is—in—the—yard—next—to—the—entrance,—only—30—meters—away.