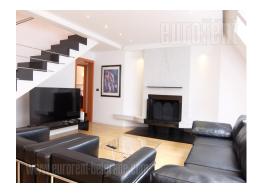

Extraordinary apartment in the city center, near the Republic square and only a minute walking distance from the pedestrian zone Knez Mihajlova street and Narodno pozoriste. This is very busy area, with numerous lines of city traffic and city traffic stops, which connect this area with other parts of Belgrade. This is a prewar building with three entrances, to which one gets through passage way. Entrance is well maintained and has video supervision. The apartment is on the sixth floor and it has two side exposure. It is on the last floor and it is a duplex, so the upper level has slant sealing, but this does not disturb the functionality of space. Very quiet and bright apartment with rooftop windows. It consists of the entrance area, which is oriented toward the wide living room and kitchen, which is separated from the dinning area with a bar and has its own pantry. Living room also has a granite fireplace. Big hallway connects all rooms in the lower level, which also has two large bedrooms and bathroom with a jacuzzi tub. The hallway floor is made of black African granite, which also spreads accross the the stairs, which lead to the upper level of the apartment. On the upper level there is a vast open space of about 70m<sup>2</sup>, which consists of two parts: sleeping area with a sofa bed, and relaxation area, which exits to a spacious glass terrace, that overlooks the old part of the city. Terrace opens with remote control including the terrace rooftop. On this level there is also a bathroom with hyidro-massage shower. The apartment is equipped with very modern furniture, as well as built-in elements, which provide all the essentials for a modern man. One more thing which is very convinient is the parking spot for tenants, which has remote—control—passage—door.—It—is—in—the—yard—next—to—the—entrance,—only—30—meters—away.