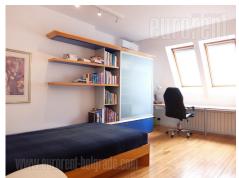

Extraordinary apartment in the city center, near the Republic square and only a minute walking distance from the pedestrian zone Knez Mihajlova street and Narodno pozoriste. This is very busy area, with numerous lines of city traffic and city traffic stops, which connect this area with other parts of Belgrade. This is a prewar building with three entrances, to which one gets through passage way. Entrance is well maintained and has video supervision. The apartment is on the sixth floor and it has two side exposure. It is on the last floor and it is a duplex, so the upper level has slant sealing, but this does not disturb the functionality of space. Very quiet and bright apartment with rooftop windows. It consists of the entrance area, which is oriented toward the wide living room and kitchen, which is separated from the dinning area with a bar and has its own pantry. Living room also has a granite fireplace. Big hallway connects all rooms in the lower level, which also has two large bedrooms and bathroom with a jacuzzi tub. The hallway floor is made of black African granite, which also spreads accross the the stairs, which lead to the upper level of the apartment. On the upper level there is a vast open space of about 70m<sup>2</sup>, which consists of two parts: sleeping area with a sofa bed, and relaxation area, which exits to a spacious glass terrace, that overlooks the old part of the city. Terrace opens with remote control including the terrace rooftop. On this level there is also a bathroom with hyidro-massage shower. The apartment is equipped with very modern furniture, as well as built-in elements, which provide all the essentials for a modern man. One more thing which is very convinient is the parking spot for tenants, which has remote—control—passage—door.—It—is—in—the—yard—next—to—the—entrance,—only—30—meters—away.