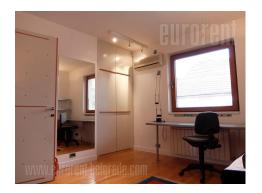

Extraordinary apartment in the city center, near the Republic square and only a minute walking distance from the pedestrian zone Knez Mihajlova street and Narodno pozoriste. This is very busy area, with numerous lines of city traffic and city traffic stops, which connect this area with other parts of Belgrade. This is a prewar building with three entrances, to which one gets through passage way. Entrance is well maintained and has video supervision. The apartment is on the sixth floor and it has two side exposure. It is on the last floor and it is a duplex, so the upper level has slant sealing, but this does not disturb the functionality of space. Very quiet and bright apartment with rooftop windows. It consists of the entrance area, which is oriented toward the wide living room and kitchen, which is separated from the dinning area with a bar and has its own pantry. Living room also has a granite fireplace. Big hallway connects all rooms in the lower level, which also has two large bedrooms and bathroom with a jacuzzi tub. The hallway floor is made of black African granite, which also spreads accross the the stairs, which lead to the upper level of the apartment. On the upper level there is a vast open space of about 70m<sup>2</sup>, which consists of two parts: sleeping area with a sofa bed, and relaxation area, which exits to a spacious glass terrace, that overlooks the old part of the city. Terrace opens with remote control including the terrace rooftop. On this level there is also a bathroom with hyidro-massage shower. The apartment is equipped with very modern furniture, as well as built-in elements, which provide all the essentials for a modern man. One more thing which is very convinient is the parking spot for tenants, which has remote—control—passage—door.—It—is—in—the—yard—next—to—the—entrance,—only—30—meters—away.