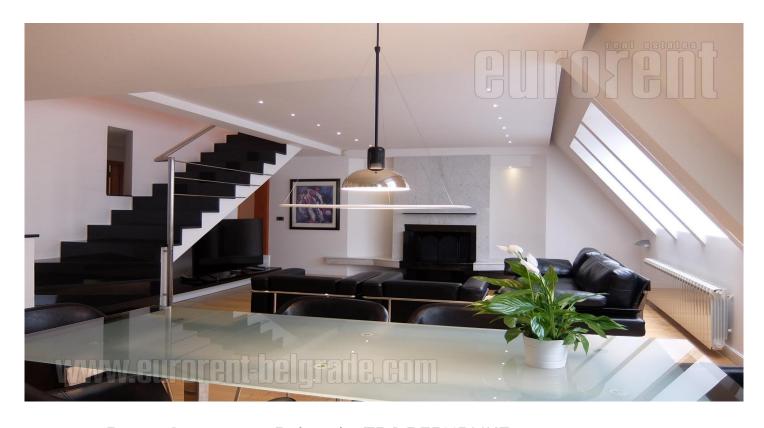

Extraordinary apartment in the city center, near the Republic square and only a minute walking distance from the pedestrian zone Knez Mihajlova street and Narodno pozoriste. This is very busy area, with numerous lines of city traffic and city traffic stops, which connect this area with other parts of Belgrade. This is a prewar building with three entrances, to which one gets through passage way. Entrance is well maintained and has video supervision. The apartment is on the sixth floor and it has two side exposure. It is on the last floor and it is a duplex, so the upper level has slant sealing, but this does not disturb the functionality of space. Very quiet and bright apartment with rooftop windows. It consists of the entrance area, which is oriented toward the wide living room and kitchen, which is separated from the dinning area with a bar and has its own pantry. Living room also has a granite fireplace. Big hallway connects all rooms in the lower level, which also has two large bedrooms and bathroom with a jacuzzi tub. The hallway floor is made of black African granite, which also spreads accross the the stairs, which lead to the upper level of the apartment. On the upper level there is a vast open space of about 70m<sup>2</sup>, which consists of two parts: sleeping area with a sofa bed, and relaxation area, which exits to a spacious glass terrace, that overlooks the old part of the city. Terrace opens with remote control including the terrace rooftop. On this level there is also a bathroom with hyidro-massage shower. The apartment is equipped with very modern furniture, as well as built-in elements, which provide all the essentials for a modern man. One more thing which is very convinient is the parking spot for tenants, which has remote—control—passage—door.—It—is—in—the—yard—next—to—the—entrance,—only—30—meters—away.