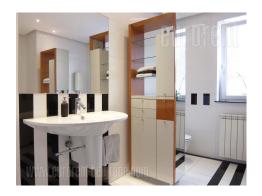

Extraordinary apartment in the city center, near the Republic square and only a minute walking distance from the pedestrian zone Knez Mihajlova street and Narodno pozoriste. This is very busy area, with numerous lines of city traffic and city traffic stops, which connect this area with other parts of Belgrade. This is a prewar building with three entrances, to which one gets through passage way. Entrance is well maintained and has video supervision. The apartment is on the sixth floor and it has two side exposure. It is on the last floor and it is a duplex, so the upper level has slant sealing, but this does not disturb the functionality of space. Very quiet and bright apartment with rooftop windows. It consists of the entrance area, which is oriented toward the wide living room and kitchen, which is separated from the dinning area with a bar and has its own pantry. Living room also has a granite fireplace. Big hallway connects all rooms in the lower level, which also has two large bedrooms and bathroom with a jacuzzi tub. The hallway floor is made of black African granite, which also spreads accross the the stairs, which lead to the upper level of the apartment. On the upper level there is a vast open space of about 70m<sup>2</sup>, which consists of two parts: sleeping area with a sofa bed, and relaxation area, which exits to a spacious glass terrace, that overlooks the old part of the city. Terrace opens with remote control including the terrace rooftop. On this level there is also a bathroom with hyidro-massage shower. The apartment is equipped with very modern furniture, as well as built-in elements, which provide all the essentials for a modern man. One more thing which is very convinient is the parking spot for tenants, which has remote—control—passage—door.—It—is—in—the—yard—next—to—the—entrance,—only—30—meters—away.