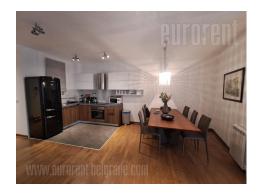

Luxury apartment in a new building of high quality construction and beautiful designs. The building has a doorman service and garage space in the basement. It is located in a prime position, close to the Temple of Saint Sava, within walking distance of Slavija Square. Location allows a comfortable and enjoyable life with a variety of content - bars, restaurants, shops and market Kalenic. Also, closeness to the highway provides easy access to all parts of the city. The apartment is spacious and very functionally organized. It consists of a living and a sleeping area. The living room is connected to kitchen and dining area and occupies a large open space of about 40m<sup>2</sup>. Sleeping block has two bedrooms facing the building's yard and exits on a beautiful, intimate terrace. Bathroom equipped with a bathtub and a bidet, as well as a guest restroom are placed in the corridor between the living room and the sleeping block. The elements of the apartment are of superior quality, while the interior is luxurious, attractively designed. The furnishings are perfectly incorporated into the ambient. Minimalist type of decoration and light colors are dominant. Ideal property for clients of refined taste.