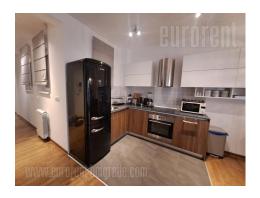

Luxury apartment in a new building of high quality construction and beautiful designs. The building has a doorman service and garage space in the basement. It is located in a prime position, close to the Temple of Saint Sava, within walking distance of Slavija Square. Location allows a comfortable and enjoyable life with a variety of content - bars, restaurants, shops and market Kalenic. Also, closeness to the highway provides easy access to all parts of the city. The apartment is spacious and very functionally organized. It consists of a living and a sleeping area. The living room is connected to kitchen and dining area and occupies a large open space of about 40m<sup>2</sup>. Sleeping block has two bedrooms facing the building's yard and exits on a beautiful, intimate terrace. Bathroom equipped with a bathtub and a bidet, as well as a guest restroom are placed in the corridor between the living room and the sleeping block. The elements of the apartment are of superior quality, while the interior is luxurious, attractively designed. The furnishings are perfectly incorporated into the ambient. Minimalist type of decoration and light colors are dominant. Ideal property for clients of refined taste.