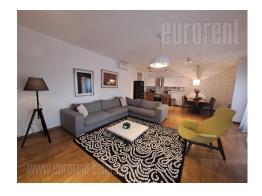

Luxury apartment in a new building of high quality construction and beautiful designs. The building has a doorman service and garage space in the basement. It is located in a prime position, close to the Temple of Saint Sava, within walking distance of Slavija Square. Location allows a comfortable and enjoyable life with a variety of content - bars, restaurants, shops and market Kalenic. Also, closeness to the highway provides easy access to all parts of the city. The apartment is spacious and very functionally organized. It consists of a living and a sleeping area. The living room is connected to kitchen and dining area and occupies a large open space of about 40m<sup>2</sup>. Sleeping block has two bedrooms facing the building's yard and exits on a beautiful, intimate terrace. Bathroom equipped with a bathtub and a bidet, as well as a guest restroom are placed in the corridor between the living room and the sleeping block. The elements of the apartment are of superior quality, while the interior is luxurious, attractively designed. The furnishings are perfectly incorporated into the ambient. Minimalist type of decoration and light colors are dominant. Ideal property for clients of refined taste.