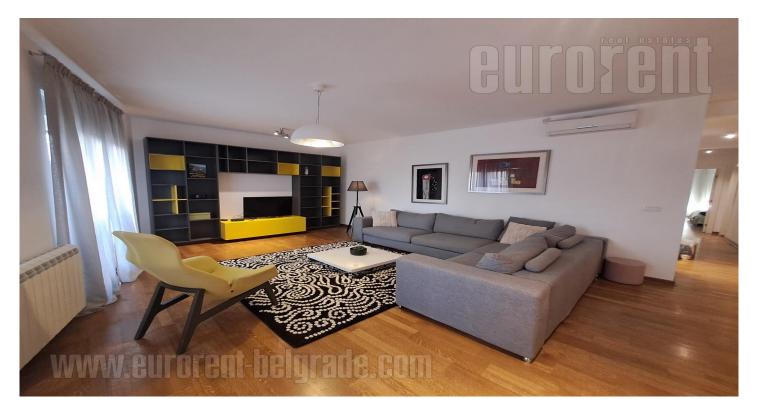

Luxury apartment in a new building of high quality construction and beautiful designs. The building has a doorman service and garage space in the basement. It is located in a prime position, close to the Temple of Saint Sava, within walking distance of Slavija Square. Location allows a comfortable and enjoyable life with a variety of content - bars, restaurants, shops and market Kalenic. Also, closeness to the highway provides easy access to all parts of the city. The apartment is spacious and very functionally organized. It consists of a living and a sleeping area. The living room is connected to kitchen and dining area and occupies a large open space of about 40m<sup>2</sup>. Sleeping block has two bedrooms facing the building's yard and exits on a beautiful, intimate terrace. Bathroom equipped with a bathtub and a bidet, as well as a guest restroom are placed in the corridor between the living room and the sleeping block. The elements of the apartment are of superior quality, while the interior is luxurious, attractively designed. The furnishings are perfectly incorporated into the ambient. Minimalist type of decoration and light colors are dominant. Ideal property for clients of refined taste.