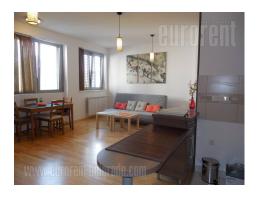

The apartment is located in a new residential complex, in the bottom of the street on the lower Dorcol. Near the center of town, within walking distance of Knez Mihailova Street and Kalemegdan. Also, near the Danube Quay promenade, with a swimming pool complex, tennis courts, bicycle track and other sports facilities. The environment is also with green market, many shops, banks and public transport stop. The apartment is located on the second floor of the building. The building with physical security 24/7, perfectly maintained. The apartment is nice tidy and comfortable. It has a living room on the whole with kitchen, separate bedroom and a nice bathroom. Excellent furnished, new furniture modern lines, with plenty of attractive details. Air-conditioned.