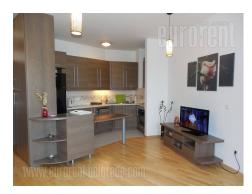

The apartment is located in a new residential complex, in the bottom of the street on the lower Dorcol. Near the center of town, within walking distance of Knez Mihailova Street and Kalemegdan. Also, near the Danube Quay promenade, with a swimming pool complex, tennis courts, bicycle track and other sports facilities. The environment is also with green market, many shops, banks and public transport stop. The apartment is located on the second floor of the building. The building with physical security 24/7, perfectly maintained. The apartment is nice tidy and comfortable. It has a living room on the whole with kitchen, separate bedroom and a nice bathroom. Excellent furnished, new furniture modern lines, with plenty of attractive details. Air-conditioned.