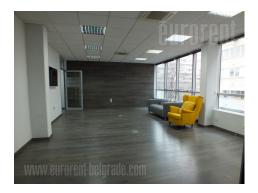

This property is located in a commercial building in a great location, with good transport links with all parts of the city, highway and airport. The building is newly built, built to modern construction standards and meets all technical requirements demanded by modern business. The building is air-conditioned with Mitsubishi VRT system, equipped with a low emission lighting, provided a large number of incoming telephone lines and high-speed internet, video surveillance, fire safety, professional security service, and maintenance. Without the partition walls, with the possibility of rearrangement, if necessary. Bright and modern interior, with equipped kitchen, closets and office furniture. Excellent selection of addresses for the performance of all business activities.