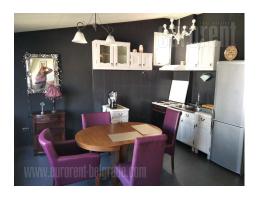

Apartment is placed in a pre-war building, in a very center of town. Location is only few minutes away from pedestrian zone, and it is real center of town both geographically and socially. It provides numerous cultural and historical amenities, as well as many famous restaurants and cafes. Not far from Kalemegdan park and fort, which provides possibility for relaxation or recreations. Building has very nice marble fitted entrance and spacious hallways. Lift goes to the fifth floor and the apartment has it's own access staircase. It consists of one bedroom with double bed, spacious living room which continues onto dining area and kitchen behind counter and spacious bathroom with bathtub. It is furnished with combined styles, for a nice romantic effect. Additionally enriched with paintings, lamps and chandeliers, gives interesting atmosphere. Unusual and pleasant ambience is designed for clients with enhanced sense of esthetic.