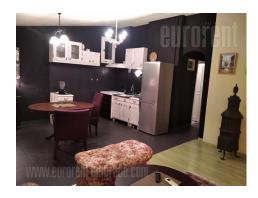

Apartment is placed in a pre-war building, in a very center of town. Location is only few minutes away from pedestrian zone, and it is real center of town both geographically and socially. It provides numerous cultural and historical amenities, as well as many famous restaurants and cafes. Not far from Kalemegdan park and fort, which provides possibility for relaxation or recreations. Building has very nice marble fitted entrance and spacious hallways. Lift goes to the fifth floor and the apartment has it's own access staircase. It consists of one bedroom with double bed, spacious living room which continues onto dining area and kitchen behind counter and spacious bathroom with bathtub. It is furnished with combined styles, for a nice romantic effect. Additionally enriched with paintings, lamps and chandeliers, gives interesting atmosphere. Unusual and pleasant ambience is designed for clients with enhanced sense of esthetic.