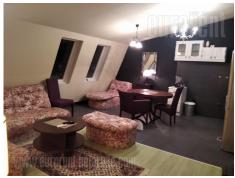

Apartment is placed in a pre-war building, in a very center of town. Location is only few minutes away from pedestrian zone, and it is real center of town both geographically and socially. It provides numerous cultural and historical amenities, as well as many famous restaurants and cafes. Not far from Kalemegdan park and fort, which provides possibility for relaxation or recreations. Building has very nice marble fitted entrance and spacious hallways. Lift goes to the fifth floor and the apartment has it's own access staircase. It consists of one bedroom with double bed, spacious living room which continues onto dining area and kitchen behind counter and spacious bathroom with bathtub. It is furnished with combined styles, for a nice romantic effect. Additionally enriched with paintings, lamps and chandeliers, gives interesting atmosphere. Unusual and pleasant ambience is designed for clients with enhanced sense of esthetic.