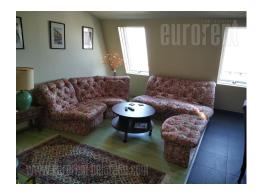

Apartment is placed in a pre-war building, in a very center of town. Location is only few minutes away from pedestrian zone, and it is real center of town both geographically and socially. It provides numerous cultural and historical amenities, as well as many famous restaurants and cafes. Not far from Kalemegdan park and fort, which provides possibility for relaxation or recreations. Building has very nice marble fitted entrance and spacious hallways. Lift goes to the fifth floor and the apartment has it's own access staircase. It consists of one bedroom with double bed, spacious living room which continues onto dining area and kitchen behind counter and spacious bathroom with bathtub. It is furnished with combined styles, for a nice romantic effect. Additionally enriched with paintings, lamps and chandeliers, gives interesting atmosphere. Unusual and pleasant ambience is designed for clients with enhanced sense of esthetic.