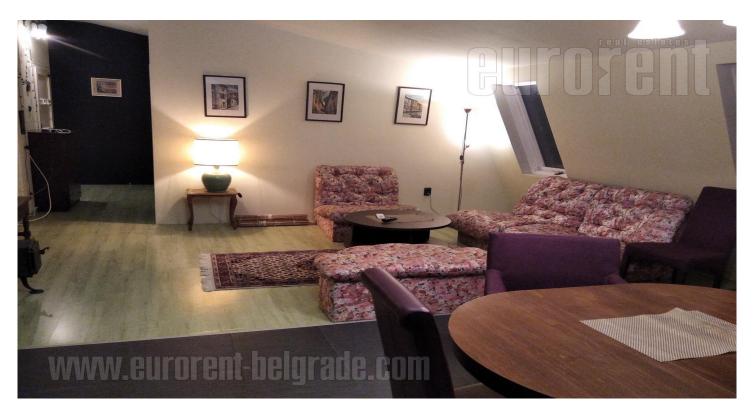

Apartment is placed in a pre-war building, in a very center of town. Location is only few minutes away from pedestrian zone, and it is real center of town both geographically and socially. It provides numerous cultural and historical amenities, as well as many famous restaurants and cafes. Not far from Kalemegdan park and fort, which provides possibility for relaxation or recreations. Building has very nice marble fitted entrance and spacious hallways. Lift goes to the fifth floor and the apartment has it's own access staircase. It consists of one bedroom with double bed, spacious living room which continues onto dining area and kitchen behind counter and spacious bathroom with bathtub. It is furnished with combined styles, for a nice romantic effect. Additionally enriched with paintings, lamps and chandeliers, gives interesting atmosphere. Unusual and pleasant ambience is designed for clients with enhanced sense of esthetic.