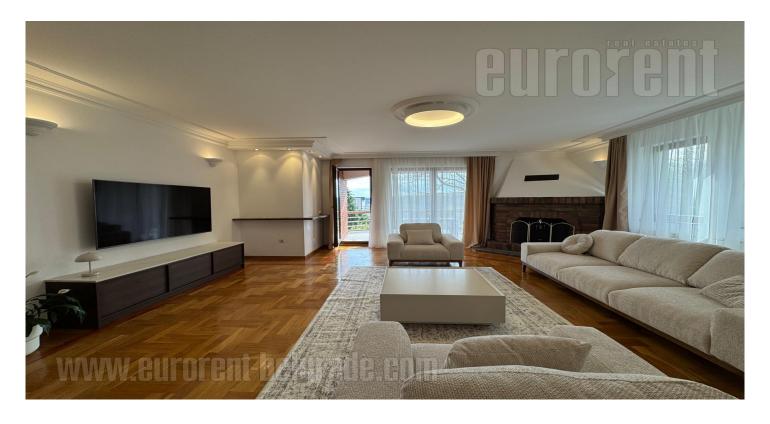

Apartment with pleasant comfort, placed close to White palace. It is part of newly built zone comprising mostly of family houses and small residential buildings. Zone is well linked to Senjak, New Belgrade (through Bridge on Ada) and city center. Public transport knot is only 2 km away, and also commercial area of Dedinje, with banks, post office and supermarket. Apartment occupies first floor of a renovated family house. It has south-west orientation, and it is full of daylight during most of the day. Concept of space is functional, so central living room area leads to every other room. Living room also has exit to extraordinary terrace, giving beautiful view onto yard and Kosutnjak forest. Continuing from dining room which is included into living area is kitchen with pantry. Rest of apartment includes three bedrooms and one and a half bathroom. Rooms are furnished with beds and closets, and they share one bathroom with shower cabin and bathtub. Very clean and cozy living space, and with option for taking out a furniture. It is extremely suitable for families with children, since it has lot of space for play and relaxation, and it is only couple kilometers away from international schools kindergardens.