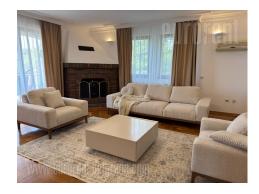

Apartment with pleasant comfort, placed close to White palace. It is part of newly built zone comprising mostly of family houses and small residential buildings. Zone is well linked to Senjak, New Belgrade (through Bridge on Ada) and city center. Public transport knot is only 2 km away, and also commercial area of Dedinje, with banks, post office and supermarket. Apartment occupies first floor of a renovated family house. It has south-west orientation, and it is full of daylight during most of the day. Concept of space is functional, so central living room area leads to every other room. Living room also has exit to extraordinary terrace, giving beautiful view onto yard and Kosutnjak forest. Continuing from dining room which is included into living area is kitchen with pantry. Rest of apartment includes three bedrooms and one and a half bathroom. Rooms are furnished with beds and closets, and they share one bathroom with shower cabin and bathtub. Very clean and cozy living space, and with option for taking out a furniture. It is extremely suitable for families with children, since it has lot of space for play and relaxation, and it is only couple kilometers away from international schools kindergardens.