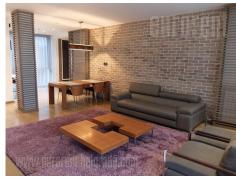

Excellent apartment in a new, modern building in the heart of Dedinje. Quiet street close to the frequent square with a supermarket 00-24h. Also, there is a public transport stop with a few lines, and to the center is necessary 20 minutes drive by car. Easy access to the highway and all parts of the city. In the environment, there are several international schools. Also, the area is rich in greenery, and the building itself has a mutual courtyard, with constant attention of gardeners. The building is provided with video surveillance and a garage in the basement. The apartment is located on the first floor and double-oriented. It consists of a long corridor that leads to a spacious open living room, dining room, partially separate kitchen, three bedrooms and two bathrooms. The area is abundant daylight. Living and two bedrooms have a terrace overlooking the countryside. Master bedroom with a double bed and a closet. The living room is minimal equipped, with details of wood and nice lighting. Elegant, high quality interior and comfort. Air-conditioned, has plenty of built-in closets. There are two parking spaces in the garage.