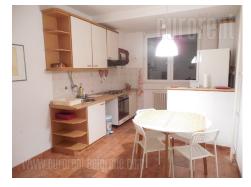

Older building surrounded by greenery in a busy boulevard. Was withdrawn from the street and isolated from traffic noise. Street runs public transport which in a ten minute drive reaches the city center. The building is well maintained, with a beautiful facade. The apartment is located on the second floor and double-oriented. It has two bedrooms. The kitchen is separated with a dining set. The apartment exudes a cozy atmosphere. It is bright and equipped with preserved furniture. The living room has an access to a balcony that looks onto countryside. It is comfortable and spacious, suitable for families with children.