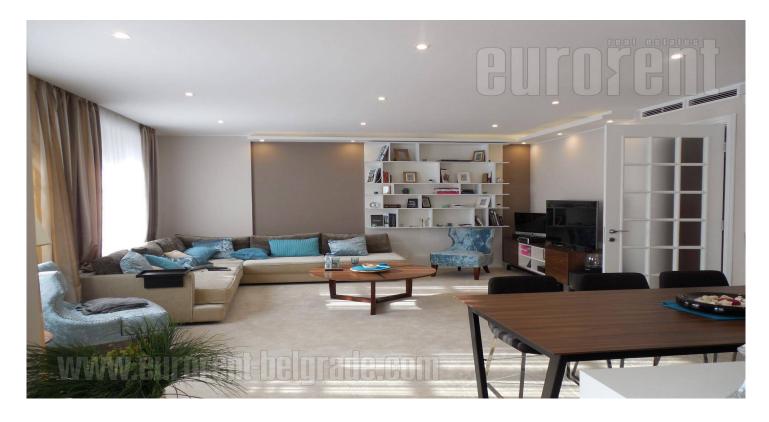

Exceptional property, placed within new building, in walking distance to st Sava's Church. It is one-way street with little traffice. Location is accessible from Autokomanda and highway, but also from city center through Slavija square. This part of town in known for many amenities that makes life easier and nicer. Within 500 m circle from the apartment are numerous restaurants, fitness centers, banks, post office, and famous Kalenic green market. Many green areas spreading between buildings give special charm and pleasantness to the everyday life. Building is new, with extremely nice facade, made in classic and modern style. It has imposing entrance door made of wrought iron, and indoor hallway is covered with wood, giving the welcoming sense of warmth. Building disposes of seven apartments, and it has security service for 24/7 with video surveillance. Apartment itself is ornamented with in accordance with modern standards of living. The dominant room is a living area with dining room, which has about 50 m<sup>2</sup> and is equipped with modern furniture of harmonious lines. The kitchen island is separated from living part and it is characterized with excellent equippment and functionallity. Small terrace leading from the living room provides nice view onto rooftops of Vracar. Long and spacious hallway separates living part from sleeping area with two bedrooms. Both rooms have large closets, and bigger one has double bed and smaller room is used as studio at the moment. Bathroom that is accros the hallway has high quality equipments, including shower cabin. The aparment is abundant with light, giving it very pleasant atmosphere. Suitable for families. Also, it provides one parking spot at garage level, under the building.