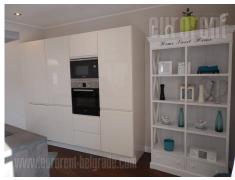

Exceptional property, placed within new building, in walking distance to st Sava's Church. It is one-way street with little traffice. Location is accessible from Autokomanda and highway, but also from city center through Slavija square. This part of town in known for many amenities that makes life easier and nicer. Within 500 m circle from the apartment are numerous restaurants, fitness centers, banks, post office, and famous Kalenic green market. Many green areas spreading between buildings give special charm and pleasantness to the everyday life. Building is new, with extremely nice facade, made in classic and modern style. It has imposing entrance door made of wrought iron, and indoor hallway is covered with wood, giving the welcoming sense of warmth. Building disposes of seven apartments, and it has security service for 24/7 with video surveillance. Apartment itself is ornamented with in accordance with modern standards of living. The dominant room is a living area with dining room, which has about 50 m<sup>2</sup> and is equipped with modern furniture of harmonious lines. The kitchen island is separated from living part and it is characterized with excellent equippment and functionallity. Small terrace leading from the living room provides nice view onto rooftops of Vracar. Long and spacious hallway separates living part from sleeping area with two bedrooms. Both rooms have large closets, and bigger one has double bed and smaller room is used as studio at the moment. Bathroom that is accros the hallway has high quality equipments, including shower cabin. The aparment is abundant with light, giving it very pleasant atmosphere. Suitable for families. Also, it provides one parking spot at garage level, under the building.