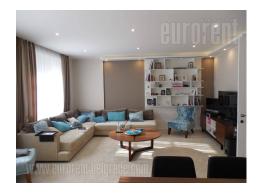

Exceptional property, placed within new building, in walking distance to st Sava's Church. It is one-way street with little traffice. Location is accessible from Autokomanda and highway, but also from city center through Slavija square. This part of town in known for many amenities that makes life easier and nicer. Within 500 m circle from the apartment are numerous restaurants, fitness centers, banks, post office, and famous Kalenic green market. Many green areas spreading between buildings give special charm and pleasantness to the everyday life. Building is new, with extremely nice facade, made in classic and modern style. It has imposing entrance door made of wrought iron, and indoor hallway is covered with wood, giving the welcoming sense of warmth. Building disposes of seven apartments, and it has security service for 24/7 with video surveillance. Apartment itself is ornamented with in accordance with modern standards of living. The dominant room is a living area with dining room, which has about 50 m<sup>2</sup> and is equipped with modern furniture of harmonious lines. The kitchen island is separated from living part and it is characterized with excellent equippment and functionallity. Small terrace leading from the living room provides nice view onto rooftops of Vracar. Long and spacious hallway separates living part from sleeping area with two bedrooms. Both rooms have large closets, and bigger one has double bed and smaller room is used as studio at the moment. Bathroom that is accros the hallway has high quality equipments, including shower cabin. The aparment is abundant with light, giving it very pleasant atmosphere. Suitable for families. Also, it provides one parking spot at garage level, under the building.