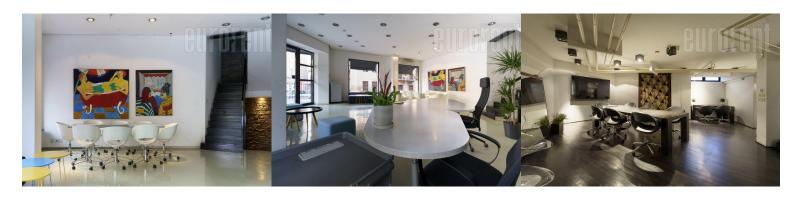

Excellent office space, placed on a corner of a building, in downtown area. Right across Kalemegdan park and only 5 minutes away from pedestrian zone of town. It belongs to third parking zone. Premises occupies three levels, open plan, with detached restrooms. First level is approached from street and it has some 70 m<sup>2</sup> with large windows toward streets. Granite tiles on floor and nice halogen lights makes it look attractive. Upstairs is also open space, some 90 m<sup>2</sup> with exit to terrace, also nicely decorated and full of daylight. Basement has open space, restrooms and server room. Suitable for different purposes.