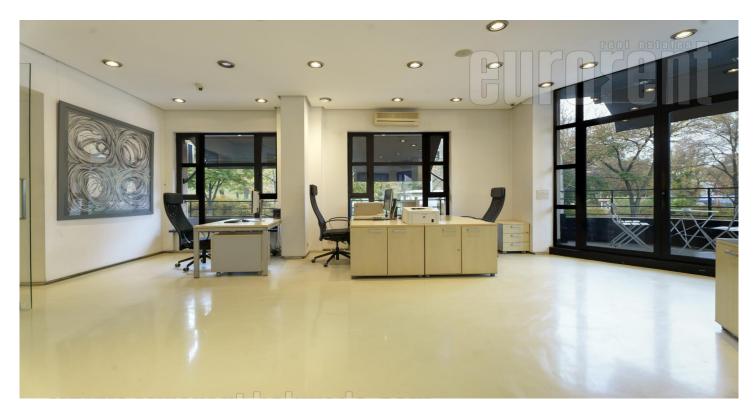

Excellent office space, placed on a corner of a building, in downtown area. Right across Kalemegdan park and only 5 minutes away from pedestrian zone of town. It belongs to third parking zone. Premises occupies three levels, open plan, with detached restrooms. First level is approached from street and it has some 70 m<sup>2</sup> with large windows toward streets. Granite tiles on floor and nice halogen lights makes it look attractive. Upstairs is also open space, some 90 m<sup>2</sup> with exit to terrace, also nicely decorated and full of daylight. Basement has open space, restrooms and server room. Suitable for different purposes.