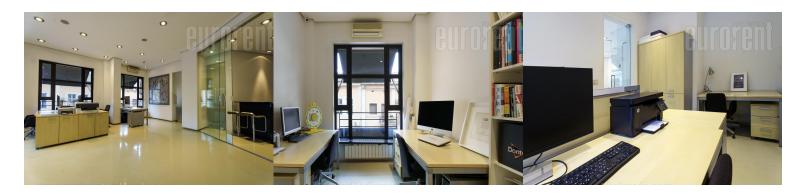

Excellent office space, placed on a corner of a building, in downtown area. Right across Kalemegdan park and only 5 minutes away from pedestrian zone of town. It belongs to third parking zone. Premises occupies three levels, open plan, with detached restrooms. First level is approached from street and it has some 70 m<sup>2</sup> with large windows toward streets. Granite tiles on floor and nice halogen lights makes it look attractive. Upstairs is also open space, some 90 m<sup>2</sup> with exit to terrace, also nicely decorated and full of daylight. Basement has open space, restrooms and server room. Suitable for different purposes.