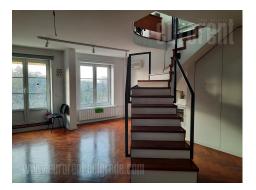

Office space is placed on a top floor of a newer residential building, in a city center. Location is right across Kalemegdan, which provides beautiful view onto greenery of a park. Only five minutes away from pedestrian zone of Knez Mihailova street. Surrounding of a building belongs to third parking zone. Premises spreads on two (three floors). First level has reception area and couple of offices with restroom. Upstairs is main part of space, with large conference room and open plan offices which could be divided by request. There is also kitchenette and restroom. On a third, top level is one more office. Premises have all necessary technical equipment for modern business. Plenty daylight and nice office furniture provides comfortable work.