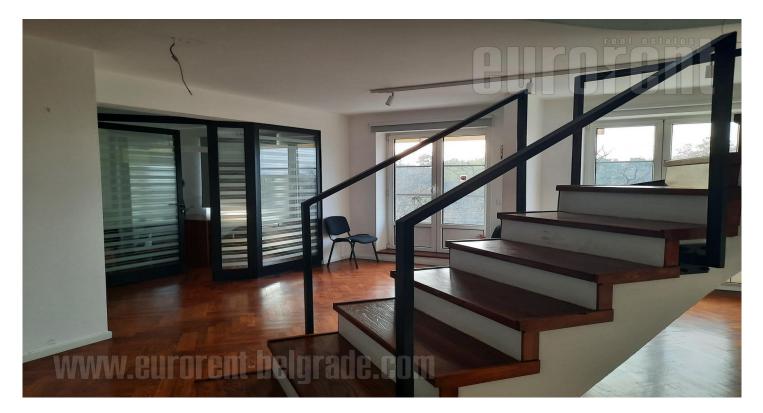

Office space is placed on a top floor of a newer residential building, in a city center. Location is right across Kalemegdan, which provides beautiful view onto greenery of a park. Only five minutes away from pedestrian zone of Knez Mihailova street. Surrounding of a building belongs to third parking zone. Premises spreads on two (three floors). First level has reception area and couple of offices with restroom. Upstairs is main part of space, with large conference room and open plan offices which could be divided by request. There is also kitchenette and restroom. On a third, top level is one more office. Premises have all necessary technical equipment for modern business. Plenty daylight and nice office furniture provides comfortable work.