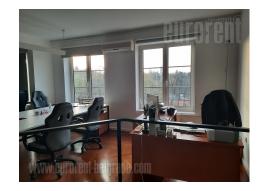

Office space is placed on a top floor of a newer residential building, in a city center. Location is right across Kalemegdan, which provides beautiful view onto greenery of a park. Only five minutes away from pedestrian zone of Knez Mihailova street. Surrounding of a building belongs to third parking zone. Premises spreads on two (three floors). First level has reception area and couple of offices with restroom. Upstairs is main part of space, with large conference room and open plan offices which could be divided by request. There is also kitchenette and restroom. On a third, top level is one more office. Premises have all necessary technical equipment for modern business. Plenty daylight and nice office furniture provides comfortable work.