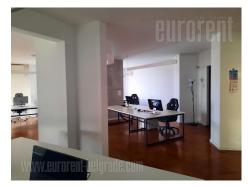

Office space is placed on a top floor of a newer residential building, in a city center. Location is right across Kalemegdan, which provides beautiful view onto greenery of a park. Only five minutes away from pedestrian zone of Knez Mihailova street. Surrounding of a building belongs to third parking zone. Premises spreads on two (three floors). First level has reception area and couple of offices with restroom. Upstairs is main part of space, with large conference room and open plan offices which could be divided by request. There is also kitchenette and restroom. On a third, top level is one more office. Premises have all necessary technical equipment for modern business. Plenty daylight and nice office furniture provides comfortable work.