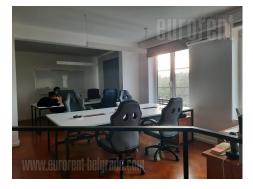

Office space is placed on a top floor of a newer residential building, in a city center. Location is right across Kalemegdan, which provides beautiful view onto greenery of a park. Only five minutes away from pedestrian zone of Knez Mihailova street. Surrounding of a building belongs to third parking zone. Premises spreads on two (three floors). First level has reception area and couple of offices with restroom. Upstairs is main part of space, with large conference room and open plan offices which could be divided by request. There is also kitchenette and restroom. On a third, top level is one more office. Premises have all necessary technical equipment for modern business. Plenty daylight and nice office furniture provides comfortable work.