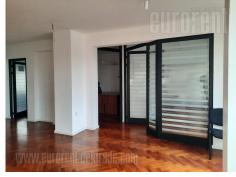

Office space is placed on a top floor of a newer residential building, in a city center. Location is right across Kalemegdan, which provides beautiful view onto greenery of a park. Only five minutes away from pedestrian zone of Knez Mihailova street. Surrounding of a building belongs to third parking zone. Premises spreads on two (three floors). First level has reception area and couple of offices with restroom. Upstairs is main part of space, with large conference room and open plan offices which could be divided by request. There is also kitchenette and restroom. On a third, top level is one more office. Premises have all necessary technical equipment for modern business. Plenty daylight and nice office furniture provides comfortable work.