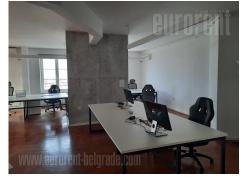

Office space is placed on a top floor of a newer residential building, in a city center. Location is right across Kalemegdan, which provides beautiful view onto greenery of a park. Only five minutes away from pedestrian zone of Knez Mihailova street. Surrounding of a building belongs to third parking zone. Premises spreads on two (three floors). First level has reception area and couple of offices with restroom. Upstairs is main part of space, with large conference room and open plan offices which could be divided by request. There is also kitchenette and restroom. On a third, top level is one more office. Premises have all necessary technical equipment for modern business. Plenty daylight and nice office furniture provides comfortable work.