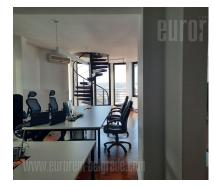

Office space is placed on a top floor of a newer residential building, in a city center. Location is right across Kalemegdan, which provides beautiful view onto greenery of a park. Only five minutes away from pedestrian zone of Knez Mihailova street. Surrounding of a building belongs to third parking zone. Premises spreads on two (three floors). First level has reception area and couple of offices with restroom. Upstairs is main part of space, with large conference room and open plan offices which could be divided by request. There is also kitchenette and restroom. On a third, top level is one more office. Premises have all necessary technical equipment for modern business. Plenty daylight and nice office furniture provides comfortable work.