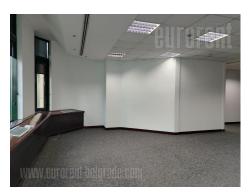

Business space is at excellent location of the New Belgrade business zone, near Hyatt hotel, Crown plaza hotel, and business area of Delta holding, and Savograd. It is easily reached from all parts of the town through highway and over the Brankov bridge. Spacious parking area and public parking service are nearby. Premises is on the ground floor and consists of very large space connected to two offices. Walls are light (aluminum and glass) so the place could be arranged as needed. This business space is equipped with halogenic lighting, power and computer network, central heating and cooling system, and kitchenette. Building owns garage space on the basement level, security services, reception desk with 24/7 working hours, restaurant, and fitness center.