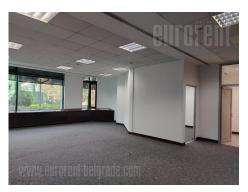

Business space is at excellent location of the New Belgrade business zone, near Hyatt hotel, Crown plaza hotel, and business area of Delta holding, and Savograd. It is easily reached from all parts of the town through highway and over the Brankov bridge. Spacious parking area and public parking service are nearby. Premises is on the ground floor and consists of very large space connected to two offices. Walls are light (aluminum and glass) so the place could be arranged as needed. This business space is equipped with halogenic lighting, power and computer network, central heating and cooling system, and kitchenette. Building owns garage space on the basement level, security services, reception desk with 24/7 working hours, restaurant, and fitness center.