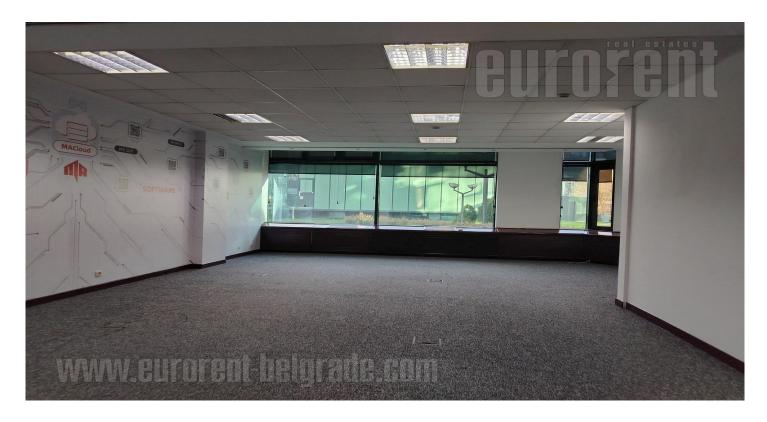

Business space is at excellent location of the New Belgrade business zone, near Hyatt hotel, Crown plaza hotel, and business area of Delta holding, and Savograd. It is easily reached from all parts of the town through highway and over the Brankov bridge. Spacious parking area and public parking service are nearby. Premises is on the ground floor and consists of very large space connected to two offices. Walls are light (aluminum and glass) so the place could be arranged as needed. This business space is equipped with halogenic lighting, power and computer network, central heating and cooling system, and kitchenette. Building owns garage space on the basement level, security services, reception desk with 24/7 working hours, restaurant, and fitness center.