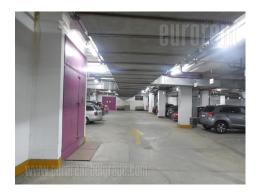

Business space is at excellent location of the New Belgrade business zone, near Hyatt hotel, Crown plaza hotel, and business area of Delta holding, and Savograd. It is easily reached from all parts of the town through highway and over the Brankov bridge. Spacious parking area and public parking service are nearby. Premises is on the ground floor and consists of very large space connected to two offices. Walls are light (aluminum and glass) so the place could be arranged as needed. This business space is equipped with halogenic lighting, power and computer network, central heating and cooling system, and kitchenette. Building owns garage space on the basement level, security services, reception desk with 24/7 working hours, restaurant, and fitness center.