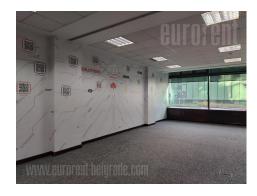

Business space is at excellent location of the New Belgrade business zone, near Hyatt hotel, Crown plaza hotel, and business area of Delta holding, and Savograd. It is easily reached from all parts of the town through highway and over the Brankov bridge. Spacious parking area and public parking service are nearby. Premises is on the ground floor and consists of very large space connected to two offices. Walls are light (aluminum and glass) so the place could be arranged as needed. This business space is equipped with halogenic lighting, power and computer network, central heating and cooling system, and kitchenette. Building owns garage space on the basement level, security services, reception desk with 24/7 working hours, restaurant, and fitness center.