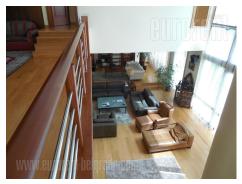

Extraordinary villa, placed in Dedinje, close to Topcider star (Topciderska zvezda). Ellite, residential part of the city and zone with many foreign branches. Within only ten minute driving distance from the highway inclusion. Villa is placed on a beautifully arranged lot, which occupies 11 acres. From the lot entrance one can access three parking spaces, while the garage holds two more spaces for parking. Villa spreads over four levels. Imposing open space is in the ground floor, with large window surfaces, which allow abundance of natural light throughout the day. Kitchen with dining area and an additional salon are another spacious part of the ground floor. Attractive staircase leads to the gallery and the first floor. It consists of four comfortable bedrooms and four bathrooms, while the gallery area is adapted into a library and study area. Loft is arranged into a studio with a bathroom, which exits to a spacious terrace, overlooking the Kosutnjak forest. Excellent interior design and premium quality equipment and furnishings contribute to the unique feel to this outstanding property. One of the benefits is also a closed swimming pool, with dimensions 16 Х 5 m, in addition to relaxation rooms.