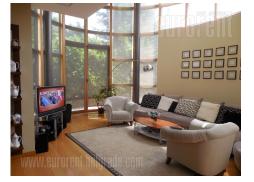

Extraordinary villa, placed in Dedinje, close to Topcider star (Topciderska zvezda). Ellite, residential part of the city and zone with many foreign branches. Within only ten minute driving distance from the highway inclusion. Villa is placed on a beautifully arranged lot, which occupies 11 acres. From the lot entrance one can access three parking spaces, while the garage holds two more spaces for parking. Villa spreads over four levels. Imposing open space is in the ground floor, with large window surfaces, which allow abundance of natural light throughout the day. Kitchen with dining area and an additional salon are another spacious part of the ground floor. Attractive staircase leads to the gallery and the first floor. It consists of four comfortable bedrooms and four bathrooms, while the gallery area is adapted into a library and study area. Loft is arranged into a studio with a bathroom, which exits to a spacious terrace, overlooking the Kosutnjak forest. Excellent interior design and premium quality equipment and furnishings contribute to the unique feel to this outstanding property. One of the benefits is also a closed swimming pool, with dimensions 16 Х 5 m, in addition to relaxation rooms.