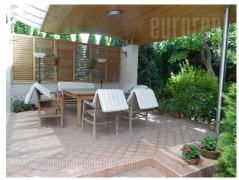

Extraordinary villa, placed in Dedinje, close to Topcider star (Topciderska zvezda). Ellite, residential part of the city and zone with many foreign branches. Within only ten minute driving distance from the highway inclusion. Villa is placed on a beautifully arranged lot, which occupies 11 acres. From the lot entrance one can access three parking spaces, while the garage holds two more spaces for parking. Villa spreads over four levels. Imposing open space is in the ground floor, with large window surfaces, which allow abundance of natural light throughout the day. Kitchen with dining area and an additional salon are another spacious part of the ground floor. Attractive staircase leads to the gallery and the first floor. It consists of four comfortable bedrooms and four bathrooms, while the gallery area is adapted into a library and study area. Loft is arranged into a studio with a bathroom, which exits to a spacious terrace, overlooking the Kosutnjak forest. Excellent interior design and premium quality equipment and furnishings contribute to the unique feel to this outstanding property. One of the benefits is also a closed swimming pool, with dimensions 16 Х 5 m, in addition to relaxation rooms.