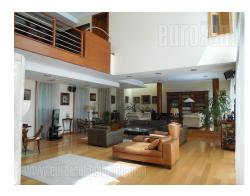

Extraordinary villa, placed in Dedinje, close to Topcider star (Topciderska zvezda). Ellite, residential part of the city and zone with many foreign branches. Within only ten minute driving distance from the highway inclusion. Villa is placed on a beautifully arranged lot, which occupies 11 acres. From the lot entrance one can access three parking spaces, while the garage holds two more spaces for parking. Villa spreads over four levels. Imposing open space is in the ground floor, with large window surfaces, which allow abundance of natural light throughout the day. Kitchen with dining area and an additional salon are another spacious part of the ground floor. Attractive staircase leads to the gallery and the first floor. It consists of four comfortable bedrooms and four bathrooms, while the gallery area is adapted into a library and study area. Loft is arranged into a studio with a bathroom, which exits to a spacious terrace, overlooking the Kosutnjak forest. Excellent interior design and premium quality equipment and furnishings contribute to the unique feel to this outstanding property. One of the benefits is also a closed swimming pool, with dimensions 16 Х 5 m, in addition to relaxation rooms.