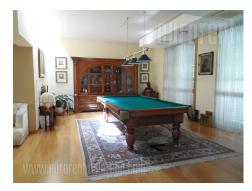

Extraordinary villa, placed in Dedinje, close to Topcider star (Topciderska zvezda). Ellite, residential part of the city and zone with many foreign branches. Within only ten minute driving distance from the highway inclusion. Villa is placed on a beautifully arranged lot, which occupies 11 acres. From the lot entrance one can access three parking spaces, while the garage holds two more spaces for parking. Villa spreads over four levels. Imposing open space is in the ground floor, with large window surfaces, which allow abundance of natural light throughout the day. Kitchen with dining area and an additional salon are another spacious part of the ground floor. Attractive staircase leads to the gallery and the first floor. It consists of four comfortable bedrooms and four bathrooms, while the gallery area is adapted into a library and study area. Loft is arranged into a studio with a bathroom, which exits to a spacious terrace, overlooking the Kosutnjak forest. Excellent interior design and premium quality equipment and furnishings contribute to the unique feel to this outstanding property. One of the benefits is also a closed swimming pool, with dimensions 16 Х 5 m, in addition to relaxation rooms.