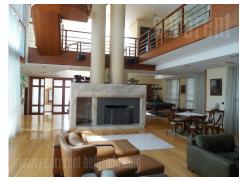

Extraordinary villa, placed in Dedinje, close to Topcider star (Topciderska zvezda). Ellite, residential part of the city and zone with many foreign branches. Within only ten minute driving distance from the highway inclusion. Villa is placed on a beautifully arranged lot, which occupies 11 acres. From the lot entrance one can access three parking spaces, while the garage holds two more spaces for parking. Villa spreads over four levels. Imposing open space is in the ground floor, with large window surfaces, which allow abundance of natural light throughout the day. Kitchen with dining area and an additional salon are another spacious part of the ground floor. Attractive staircase leads to the gallery and the first floor. It consists of four comfortable bedrooms and four bathrooms, while the gallery area is adapted into a library and study area. Loft is arranged into a studio with a bathroom, which exits to a spacious terrace, overlooking the Kosutnjak forest. Excellent interior design and premium quality equipment and furnishings contribute to the unique feel to this outstanding property. One of the benefits is also a closed swimming pool, with dimensions 16 Х 5 m, in addition to relaxation rooms.