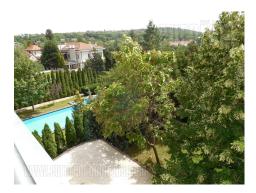

Extraordinary villa, placed in Dedinje, close to Topcider star (Topciderska zvezda). Ellite, residential part of the city and zone with many foreign branches. Within only ten minute driving distance from the highway inclusion. Villa is placed on a beautifully arranged lot, which occupies 11 acres. From the lot entrance one can access three parking spaces, while the garage holds two more spaces for parking. Villa spreads over four levels. Imposing open space is in the ground floor, with large window surfaces, which allow abundance of natural light throughout the day. Kitchen with dining area and an additional salon are another spacious part of the ground floor. Attractive staircase leads to the gallery and the first floor. It consists of four comfortable bedrooms and four bathrooms, while the gallery area is adapted into a library and study area. Loft is arranged into a studio with a bathroom, which exits to a spacious terrace, overlooking the Kosutnjak forest. Excellent interior design and premium quality equipment and furnishings contribute to the unique feel to this outstanding property. One of the benefits is also a closed swimming pool, with dimensions 16 Х 5 m, in addition to relaxation rooms.