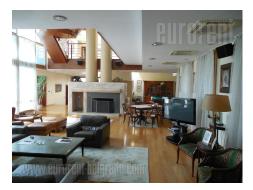

Extraordinary villa, placed in Dedinje, close to Topcider star (Topciderska zvezda). Ellite, residential part of the city and zone with many foreign branches. Within only ten minute driving distance from the highway inclusion. Villa is placed on a beautifully arranged lot, which occupies 11 acres. From the lot entrance one can access three parking spaces, while the garage holds two more spaces for parking. Villa spreads over four levels. Imposing open space is in the ground floor, with large window surfaces, which allow abundance of natural light throughout the day. Kitchen with dining area and an additional salon are another spacious part of the ground floor. Attractive staircase leads to the gallery and the first floor. It consists of four comfortable bedrooms and four bathrooms, while the gallery area is adapted into a library and study area. Loft is arranged into a studio with a bathroom, which exits to a spacious terrace, overlooking the Kosutnjak forest. Excellent interior design and premium quality equipment and furnishings contribute to the unique feel to this outstanding property. One of the benefits is also a closed swimming pool, with dimensions 16 Х 5 m, in addition to relaxation rooms.