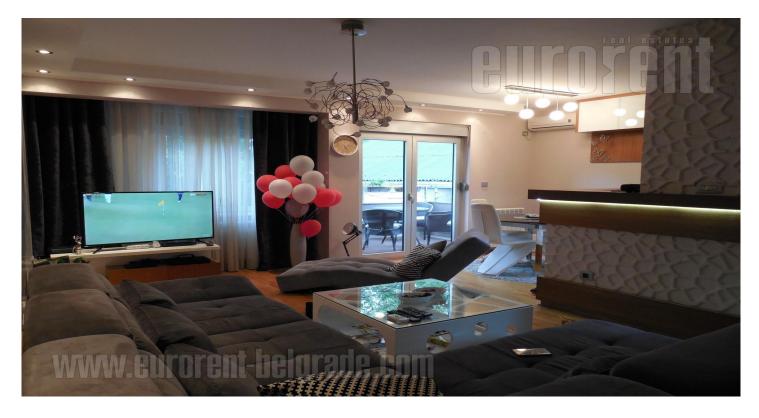

An apartment placed in small, quiet street nearby the school Vojislav Ilic. Good location, relatively close to city center, and excellently connected to other parts of the city both by public transport or by personal vehicle. The highway is also in the close vicinity, so communication is good with New Belgrade and settlements along the highway. The apartment is housed on the second floor of a new building. It is nicely maintained, very modern, and with functional layout. Consists of centrally positioned living room which is interconnected with dining room and kitchen. Kitchen is separated by a kitchen counter. Living room has an exit to a terrace overlooking the yard and greenery. In this part of the apartment there is also a toilet and small pantry. Other part is organized as sleeping block with two bedrooms, one of which has a king size bed, other has fold out sofa and bathroom with shower cabin. The apartment is extraordinary, with new furniture, modern, in mainly gray and pastel shades. Pleasant atmosphere is achieved with beautifully incorporated details. One parking spot under video surveillance is reserved for future tenants, while one garage spot could be rented out for additional cost.