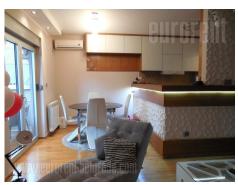

An apartment placed in small, quiet street nearby the school Vojislav Ilic. Good location, relatively close to city center, and excellently connected to other parts of the city both by public transport or by personal vehicle. The highway is also in the close vicinity, so communication is good with New Belgrade and settlements along the highway. The apartment is housed on the second floor of a new building. It is nicely maintained, very modern, and with functional layout. Consists of centrally positioned living room which is interconnected with dining room and kitchen. Kitchen is separated by a kitchen counter. Living room has an exit to a terrace overlooking the yard and greenery. In this part of the apartment there is also a toilet and small pantry. Other part is organized as sleeping block with two bedrooms, one of which has a king size bed, other has fold out sofa and bathroom with shower cabin. The apartment is extraordinary, with new furniture, modern, in mainly gray and pastel shades. Pleasant atmosphere is achieved with beautifully incorporated details. One parking spot under video surveillance is reserved for future tenants, while one garage spot could be rented out for additional cost.