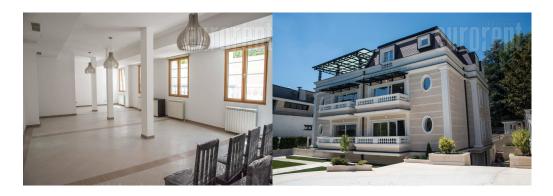

## #36217, Rent - House, Belgrade, DEDINJE BELI DVOR

| TYPE OF OBJECT  DETACHED HOUSE |               |                 | SURFACE AREA 1.560 m² |   |   | THE PRICE €17,900 |     |          | AVAILABLE |           |
|--------------------------------|---------------|-----------------|-----------------------|---|---|-------------------|-----|----------|-----------|-----------|
| LOT (AR)                       |               |                 | BEDROOMS 25           |   |   | DAILY ROOMS       |     |          | PR+II+SUT |           |
| ALL OPT                        | Ű∭<br>INDEPEN | -<br>sss<br>YES | 19                    | 4 | 4 | 0<br>E            | YES | ſ₫<br>NO | 13        | (P)<br>NO |

An impressive building in the immediate vicinity of Beli dvor ( White Palace). Detached house located on 11 acres of land. It extends over 4 levels. On the lower level there is a large garage for 13 vehicles, a boiler room with 8 separate electric and gas boilers, a large professional kitchen, dining room, laundry room, additional rooms with bathrooms. The ground floor, first and second floors are residential. The house has a total of 29 rooms, 19 bathrooms, 4 large terraces. Behind the building is a well-maintained garden with a swimming pool, which is currently closed. The approach to the garage has snow heaters. At the entrance there is a porter's office with its own bathroom. The possibility of installing an elevator. Space suitable for various purposes.