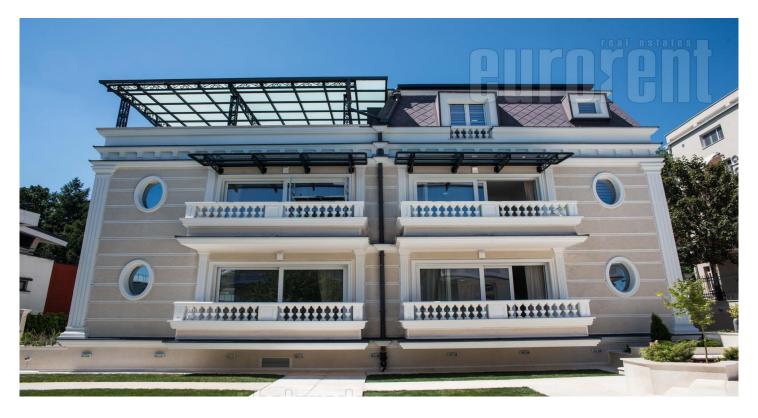

An impressive building in the immediate vicinity of Beli dvor ( White Palace). Detached house located on 11 acres of land. It extends over 4 levels. On the lower level there is a large garage for 13 vehicles, a boiler room with 8 separate electric and gas boilers, a large professional kitchen, dining room, laundry room, additional rooms with bathrooms. The ground floor, first and second floors are residential. The house has a total of 29 rooms, 19 bathrooms, 4 large terraces. Behind the building is a well-maintained garden with a swimming pool, which is currently closed. The approach to the garage has snow heaters. At the entrance there is a porter's office with its own bathroom. The possibility of installing an elevator. Space suitable for various purposes.