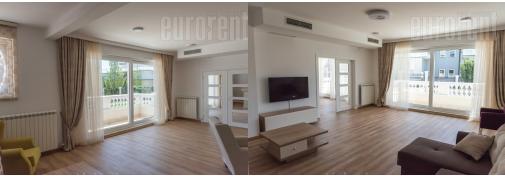

An impressive building in the immediate vicinity of Beli dvor ( White Palace). Detached house located on 11 acres of land. It extends over 4 levels. On the lower level there is a large garage for 13 vehicles, a boiler room with 8 separate electric and gas boilers, a large professional kitchen, dining room, laundry room, additional rooms with bathrooms. The ground floor, first and second floors are residential. The house has a total of 29 rooms, 19 bathrooms, 4 large terraces. Behind the building is a well-maintained garden with a swimming pool, which is currently closed. The approach to the garage has snow heaters. At the entrance there is a porter's office with its own bathroom. The possibility of installing an elevator. Space suitable for various purposes.