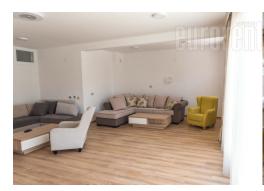

An impressive building in the immediate vicinity of Beli dvor ( White Palace). Detached house located on 11 acres of land. It extends over 4 levels. On the lower level there is a large garage for 13 vehicles, a boiler room with 8 separate electric and gas boilers, a large professional kitchen, dining room, laundry room, additional rooms with bathrooms. The ground floor, first and second floors are residential. The house has a total of 29 rooms, 19 bathrooms, 4 large terraces. Behind the building is a well-maintained garden with a swimming pool, which is currently closed. The approach to the garage has snow heaters. At the entrance there is a porter's office with its own bathroom. The possibility of installing an elevator. Space suitable for various purposes.