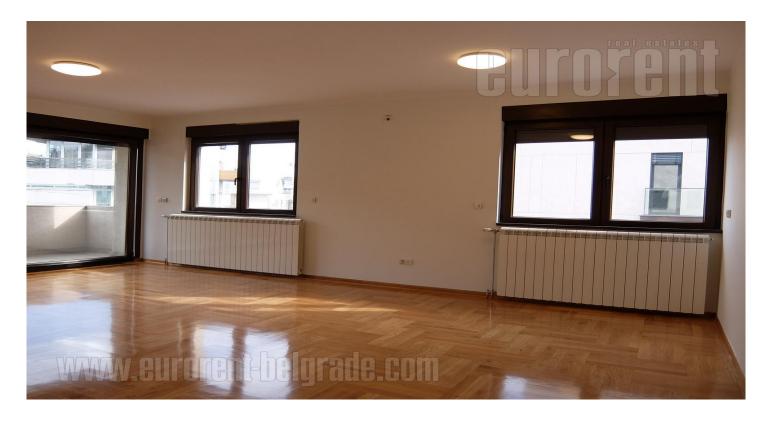

The apartment is in the newly built part of Dedinje, between Beli dvor (White Castle) and Orthopedic hospital. Nice residential zone about ten minute driving distance from the city center. The apartment is housed in a relatively new building with only several apartments, a backyard, underground garage and an elevator. It is housed on the first out of two floors, and it consists of two apartments merged together so it has two entrances and possibility for two kitchens and three bathrooms. Painted, polished parquet, abundant with natural light and spacious. It features six rooms, a separated, fully equipped kitchen, two bathrooms with bathtubs, guest restroom a pantry or laundry room, as well as two terraces. There are two garage spaces at both for family tenants' disposal. This space is suitable life