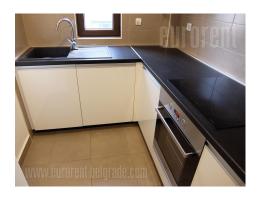

The apartment is in the newly built part of Dedinje, between Beli dvor (White Castle) and Orthopedic hospital. Nice residential zone about ten minute driving distance from the city center. The apartment is housed in a relatively new building with only several apartments, a backyard, underground garage and an elevator. It is housed on the first out of two floors, and it consists of two apartments merged together so it has two entrances and possibility for two kitchens and three bathrooms. Painted, polished parquet, abundant with natural light and spacious. It features six rooms, a separated, fully equipped kitchen, two bathrooms with bathtubs, guest restroom a pantry or laundry room, as well as two terraces. There are two garage spaces at both for family tenants' disposal. This space is suitable life