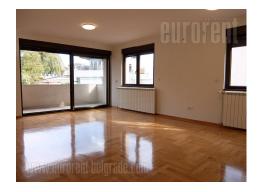

The apartment is in the newly built part of Dedinje, between Beli dvor (White Castle) and Orthopedic hospital. Nice residential zone about ten minute driving distance from the city center. The apartment is housed in a relatively new building with only several apartments, a backyard, underground garage and an elevator. It is housed on the first out of two floors, and it consists of two apartments merged together so it has two entrances and possibility for two kitchens and three bathrooms. Painted, polished parquet, abundant with natural light and spacious. It features six rooms, a separated, fully equipped kitchen, two bathrooms with bathtubs, guest restroom a pantry or laundry room, as well as two terraces. There are two garage spaces at both for family tenants' disposal. This space is suitable life