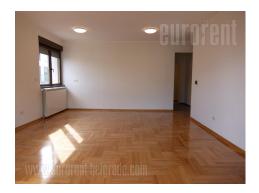

The apartment is in the newly built part of Dedinje, between Beli dvor (White Castle) and Orthopedic hospital. Nice residential zone about ten minute driving distance from the city center. The apartment is housed in a relatively new building with only several apartments, a backyard, underground garage and an elevator. It is housed on the first out of two floors, and it consists of two apartments merged together so it has two entrances and possibility for two kitchens and three bathrooms. Painted, polished parquet, abundant with natural light and spacious. It features six rooms, a separated, fully equipped kitchen, two bathrooms with bathtubs, guest restroom a pantry or laundry room, as well as two terraces. There are two garage spaces at both for family tenants' disposal. This space is suitable life