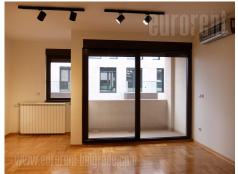

The apartment is in the newly built part of Dedinje, between Beli dvor (White Castle) and Orthopedic hospital. Nice residential zone about ten minute driving distance from the city center. The apartment is housed in a relatively new building with only several apartments, a backyard, underground garage and an elevator. It is housed on the first out of two floors, and it consists of two apartments merged together so it has two entrances and possibility for two kitchens and three bathrooms. Painted, polished parquet, abundant with natural light and spacious. It features six rooms, a separated, fully equipped kitchen, two bathrooms with bathtubs, guest restroom a pantry or laundry room, as well as two terraces. There are two garage spaces at both for family tenants' disposal. This space is suitable life