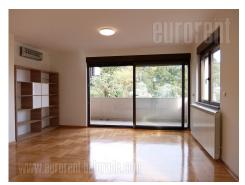

The apartment is in the newly built part of Dedinje, between Beli dvor (White Castle) and Orthopedic hospital. Nice residential zone about ten minute driving distance from the city center. The apartment is housed in a relatively new building with only several apartments, a backyard, underground garage and an elevator. It is housed on the first out of two floors, and it consists of two apartments merged together so it has two entrances and possibility for two kitchens and three bathrooms. Painted, polished parquet, abundant with natural light and spacious. It features six rooms, a separated, fully equipped kitchen, two bathrooms with bathtubs, guest restroom a pantry or laundry room, as well as two terraces. There are two garage spaces at both for family tenants' disposal. This space is suitable life