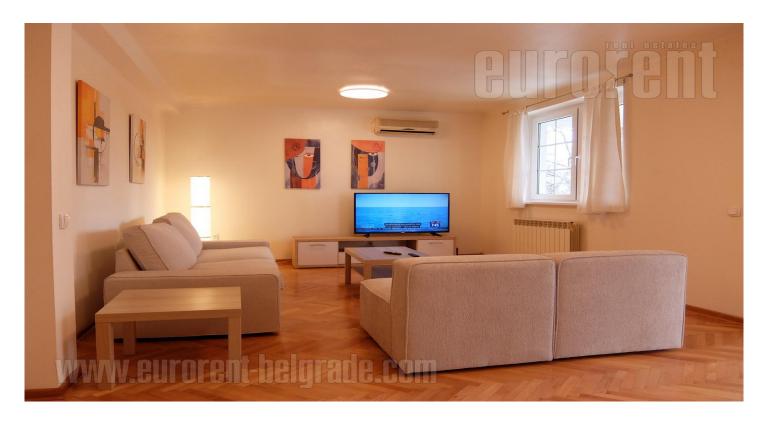

The apartment is housed on the second floor of an older building, with 15 year old superstructure. Very attractive location, in near vicinity of American embassy. It is situated in a quiet street, which exits to a busy square, and at only five minute walking distance form a 24h open grocery shop. There is a parking lot in front of the building, while the apartment itself is isolated from the city noise thanks to the nicely arranged yard. Building has a well maintained entrance and an elevator which stops between floors. The apartment consists of a central hallway, which leads to the spacious living room with dining area and a kitchen which is visually separated from this space by a bar. Throughout the length of this space there is a terrace, which occupies 22 m<sup>2</sup> and it is overlooking the greenery. From the hallway one can access two bedrooms and a spacious bathroom with a jacuzzi bathtub, a shower cabin and a bidet. Main bedroom has a double bed, while the smaller one is equipped with a single bed. the apartment is spacious, abundant with natural light and suitable for life of a family.