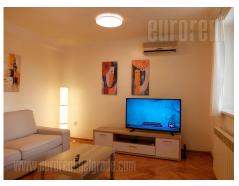

The apartment is housed on the second floor of an older building, with 15 year old superstructure. Very attractive location, in near vicinity of American embassy. It is situated in a quiet street, which exits to a busy square, and at only five minute walking distance form a 24h open grocery shop. There is a parking lot in front of the building, while the apartment itself is isolated from the city noise thanks to the nicely arranged yard. Building has a well maintained entrance and an elevator which stops between floors. The apartment consists of a central hallway, which leads to the spacious living room with dining area and a kitchen which is visually separated from this space by a bar. Throughout the length of this space there is a terrace, which occupies 22 m<sup>2</sup> and it is overlooking the greenery. From the hallway one can access two bedrooms and a spacious bathroom with a jacuzzi bathtub, a shower cabin and a bidet. Main bedroom has a double bed, while the smaller one is equipped with a single bed. the apartment is spacious, abundant with natural light and suitable for life of a family.