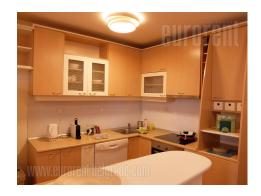

The apartment is housed on the second floor of an older building, with 15 year old superstructure. Very attractive location, in near vicinity of American embassy. It is situated in a quiet street, which exits to a busy square, and at only five minute walking distance form a 24h open grocery shop. There is a parking lot in front of the building, while the apartment itself is isolated from the city noise thanks to the nicely arranged yard. Building has a well maintained entrance and an elevator which stops between floors. The apartment consists of a central hallway, which leads to the spacious living room with dining area and a kitchen which is visually separated from this space by a bar. Throughout the length of this space there is a terrace, which occupies 22 m<sup>2</sup> and it is overlooking the greenery. From the hallway one can access two bedrooms and a spacious bathroom with a jacuzzi bathtub, a shower cabin and a bidet. Main bedroom has a double bed, while the smaller one is equipped with a single bed. the apartment is spacious, abundant with natural light and suitable for life of a family.