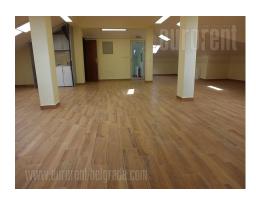

Newly built office building, placed in one of the busy boulevards of New Belgrade, in business and commercial zone of the city. Vicinity of the highway and the new Bridge over Ada, allows easy access to different parts of the city. There is a variety of restaurants, coffee shops, fast food shops in near surroundings. Building has all technical necessities at disposal, cooling and heating system, as well as exterior and interior lighting. Office space is situated on the third floor and consists of an open space, two restrooms and a fully equipped kitchenette. Space is abundant with light and has very modern interior. There are two parking spaces at disposal for the lessee.