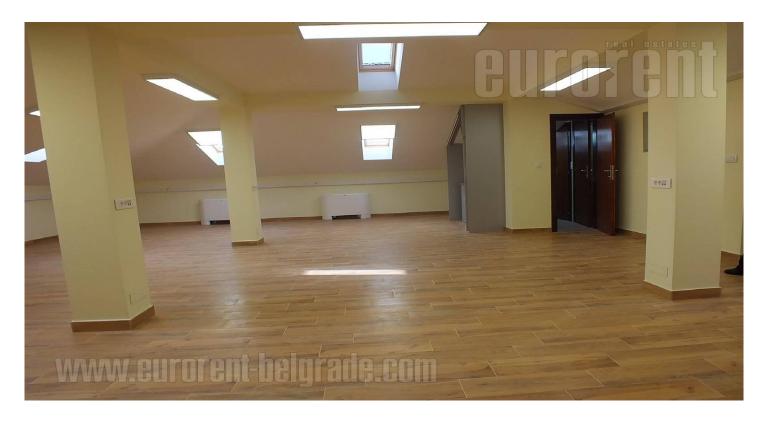

Newly built office building, placed in one of the busy boulevards of New Belgrade, in business and commercial zone of the city. Vicinity of the highway and the new Bridge over Ada, allows easy access to different parts of the city. There is a variety of restaurants, coffee shops, fast food shops in near surroundings. Building has all technical necessities at disposal, cooling and heating system, as well as exterior and interior lighting. Office space is situated on the third floor and consists of an open space, two restrooms and a fully equipped kitchenette. Space is abundant with light and has very modern interior. There are two parking spaces at disposal for the lessee.