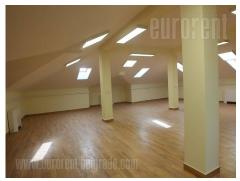

Newly built office building, placed in one of the busy boulevards of New Belgrade, in business and commercial zone of the city. Vicinity of the highway and the new Bridge over Ada, allows easy access to different parts of the city. There is a variety of restaurants, coffee shops, fast food shops in near surroundings. Building has all technical necessities at disposal, cooling and heating system, as well as exterior and interior lighting. Office space is situated on the third floor and consists of an open space, two restrooms and a fully equipped kitchenette. Space is abundant with light and has very modern interior. There are two parking spaces at disposal for the lessee.