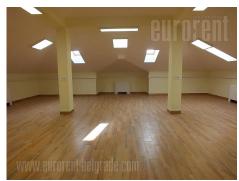

Newly built office building, placed in one of the busy boulevards of New Belgrade, in business and commercial zone of the city. Vicinity of the highway and the new Bridge over Ada, allows easy access to different parts of the city. There is a variety of restaurants, coffee shops, fast food shops in near surroundings. Building has all technical necessities at disposal, cooling and heating system, as well as exterior and interior lighting. Office space is situated on the third floor and consists of an open space, two restrooms and a fully equipped kitchenette. Space is abundant with light and has very modern interior. There are two parking spaces at disposal for the lessee.