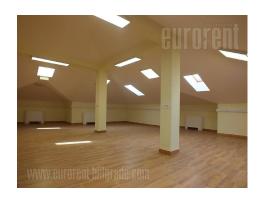

Newly built office building, placed in one of the busy boulevards of New Belgrade, in business and commercial zone of the city. Vicinity of the highway and the new Bridge over Ada, allows easy access to different parts of the city. There is a variety of restaurants, coffee shops, fast food shops in near surroundings. Building has all technical necessities at disposal, cooling and heating system, as well as exterior and interior lighting. Office space is situated on the third floor and consists of an open space, two restrooms and a fully equipped kitchenette. Space is abundant with light and has very modern interior. There are two parking spaces at disposal for the lessee.