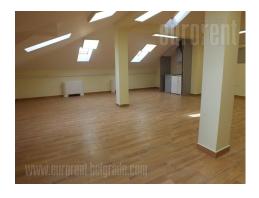

Newly built office building, placed in one of the busy boulevards of New Belgrade, in business and commercial zone of the city. Vicinity of the highway and the new Bridge over Ada, allows easy access to different parts of the city. There is a variety of restaurants, coffee shops, fast food shops in near surroundings. Building has all technical necessities at disposal, cooling and heating system, as well as exterior and interior lighting. Office space is situated on the third floor and consists of an open space, two restrooms and a fully equipped kitchenette. Space is abundant with light and has very modern interior. There are two parking spaces at disposal for the lessee.