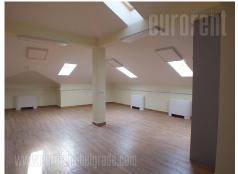

Newly built office building, placed in one of the busy boulevards of New Belgrade, in business and commercial zone of the city. Vicinity of the highway and the new Bridge over Ada, allows easy access to different parts of the city. There is a variety of restaurants, coffee shops, fast food shops in near surroundings. Building has all technical necessities at disposal, cooling and heating system, as well as exterior and interior lighting. Office space is situated on the third floor and consists of an open space, two restrooms and a fully equipped kitchenette. Space is abundant with light and has very modern interior. There are two parking spaces at disposal for the lessee.