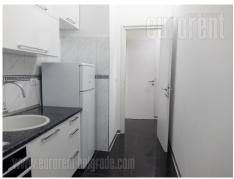

The pre war building is placed in Skadarlija, well known Belgrade bohemian quarter, close to pedestrian zone and Republic square. This location is perfect for people who like to enjoy the good restaurants, coffee shops, and have fun. The apartment is housed on the second floor of the building with an elevator. It is completely renovated with new carpentry, led lighting, and decorative stone in one of the rooms. The main room could be used both as living room and office which is large enough to be furnished with several desks. Kitchen is smaller and fully equipped with new kitchen elements and cupboards. Bathroom has a shower cabin, new tiles, and ventilation. Glassed-in terrace is another small space with marble tiles on the floor. Suitable for space.