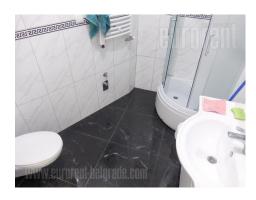

The pre war building is placed in Skadarlija, well known Belgrade bohemian quarter, close to pedestrian zone and Republic square. This location is perfect for people who like to enjoy the good restaurants, coffee shops, and have fun. The apartment is housed on the second floor of the building with an elevator. It is completely renovated with new carpentry, led lighting, and decorative stone in one of the rooms. The main room could be used both as living room and office which is large enough to be furnished with several desks. Kitchen is smaller and fully equipped with new kitchen elements and cupboards. Bathroom has a shower cabin, new tiles, and ventilation. Glassed-in terrace is another small space with marble tiles on the floor. Suitable for space.