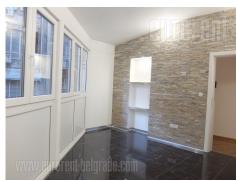

The pre war building is placed in Skadarlija, well known Belgrade bohemian quarter, close to pedestrian zone and Republic square. This location is perfect for people who like to enjoy the good restaurants, coffee shops, and have fun. The apartment is housed on the second floor of the building with an elevator. It is completely renovated with new carpentry, led lighting, and decorative stone in one of the rooms. The main room could be used both as living room and office which is large enough to be furnished with several desks. Kitchen is smaller and fully equipped with new kitchen elements and cupboards. Bathroom has a shower cabin, new tiles, and ventilation. Glassed-in terrace is another small space with marble tiles on the floor. Suitable for space.