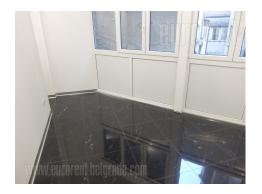

The pre war building is placed in Skadarlija, well known Belgrade bohemian quarter, close to pedestrian zone and Republic square. This location is perfect for people who like to enjoy the good restaurants, coffee shops, and have fun. The apartment is housed on the second floor of the building with an elevator. It is completely renovated with new carpentry, led lighting, and decorative stone in one of the rooms. The main room could be used both as living room and office which is large enough to be furnished with several desks. Kitchen is smaller and fully equipped with new kitchen elements and cupboards. Bathroom has a shower cabin, new tiles, and ventilation. Glassed-in terrace is another small space with marble tiles on the floor. Suitable for space.