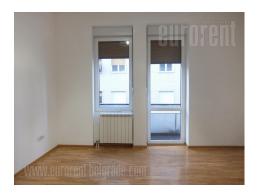

The pre war building is placed in Skadarlija, well known Belgrade bohemian quarter, close to pedestrian zone and Republic square. This location is perfect for people who like to enjoy the good restaurants, coffee shops, and have fun. The apartment is housed on the second floor of the building with an elevator. It is completely renovated with new carpentry, led lighting, and decorative stone in one of the rooms. The main room could be used both as living room and office which is large enough to be furnished with several desks. Kitchen is smaller and fully equipped with new kitchen elements and cupboards. Bathroom has a shower cabin, new tiles, and ventilation. Glassed-in terrace is another small space with marble tiles on the floor. Suitable for space.