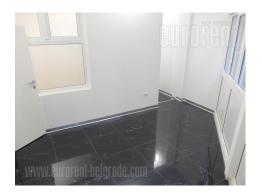

The pre war building is placed in Skadarlija, well known Belgrade bohemian quarter, close to pedestrian zone and Republic square. This location is perfect for people who like to enjoy the good restaurants, coffee shops, and have fun. The apartment is housed on the second floor of the building with an elevator. It is completely renovated with new carpentry, led lighting, and decorative stone in one of the rooms. The main room could be used both as living room and office which is large enough to be furnished with several desks. Kitchen is smaller and fully equipped with new kitchen elements and cupboards. Bathroom has a shower cabin, new tiles, and ventilation. Glassed-in terrace is another small space with marble tiles on the floor. Suitable for space.