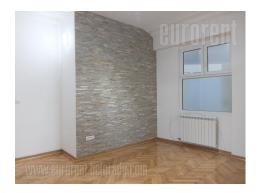

The pre war building is placed in Skadarlija, well known Belgrade bohemian quarter, close to pedestrian zone and Republic square. This location is perfect for people who like to enjoy the good restaurants, coffee shops, and have fun. The apartment is housed on the second floor of the building with an elevator. It is completely renovated with new carpentry, led lighting, and decorative stone in one of the rooms. The main room could be used both as living room and office which is large enough to be furnished with several desks. Kitchen is smaller and fully equipped with new kitchen elements and cupboards. Bathroom has a shower cabin, new tiles, and ventilation. Glassed-in terrace is another small space with marble tiles on the floor. Suitable for space.