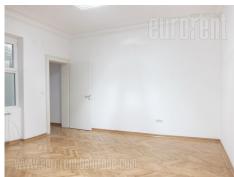

The pre war building is placed in Skadarlija, well known Belgrade bohemian quarter, close to pedestrian zone and Republic square. This location is perfect for people who like to enjoy the good restaurants, coffee shops, and have fun. The apartment is housed on the second floor of the building with an elevator. It is completely renovated with new carpentry, led lighting, and decorative stone in one of the rooms. The main room could be used both as living room and office which is large enough to be furnished with several desks. Kitchen is smaller and fully equipped with new kitchen elements and cupboards. Bathroom has a shower cabin, new tiles, and ventilation. Glassed-in terrace is another small space with marble tiles on the floor. Suitable for space.