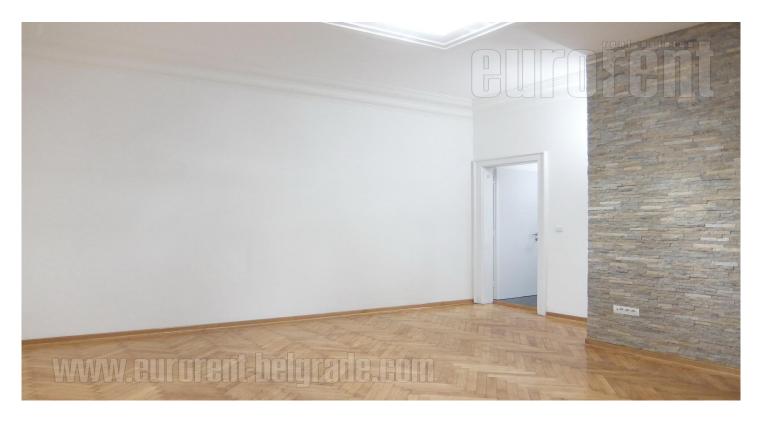

The pre war building is placed in Skadarlija, well known Belgrade bohemian quarter, close to pedestrian zone and Republic square. This location is perfect for people who like to enjoy the good restaurants, coffee shops, and have fun. The apartment is housed on the second floor of the building with an elevator. It is completely renovated with new carpentry, led lighting, and decorative stone in one of the rooms. The main room could be used both as living room and office which is large enough to be furnished with several desks. Kitchen is smaller and fully equipped with new kitchen elements and cupboards. Bathroom has a shower cabin, new tiles, and ventilation. Glassed-in terrace is another small space with marble tiles on the floor. Suitable for space.