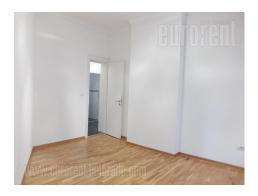

The pre war building is placed in Skadarlija, well known Belgrade bohemian quarter, close to pedestrian zone and Republic square. This location is perfect for people who like to enjoy the good restaurants, coffee shops, and have fun. The apartment is housed on the second floor of the building with an elevator. It is completely renovated with new carpentry, led lighting, and decorative stone in one of the rooms. The main room could be used both as living room and office which is large enough to be furnished with several desks. Kitchen is smaller and fully equipped with new kitchen elements and cupboards. Bathroom has a shower cabin, new tiles, and ventilation. Glassed-in terrace is another small space with marble tiles on the floor. Suitable for space.