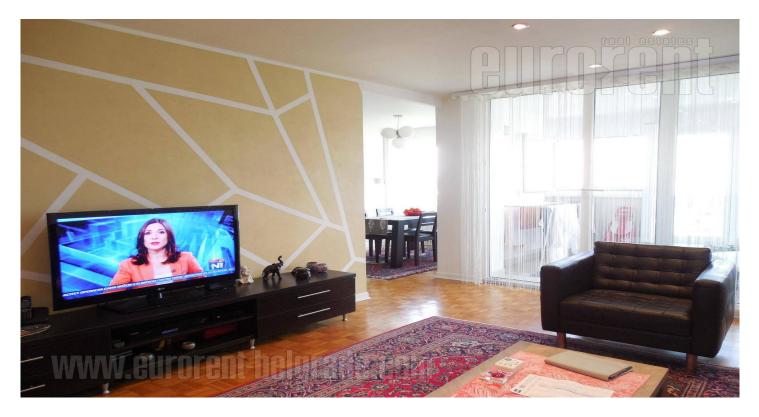

Apartment is placed in New Belgrade in block 30. Highway connects this location with all parts of the city, as well as with the airport located at ten minute driving distance. The apartment is housed on the eighth floor of an older building with renovated entrance hall, video surveillance, intercom and two elevators. It is two-side oriented, completely renovated, furnished in modern manner and very bright. Living room has exit to a large glassed in in terrace, while dining room has table for four persons. Kitchen is fully equipped with built in appliances. Sleeping block is separated and contains one large bedroom with king size bed and spacious wardrobe, and other smaller bedroom which could be furnished on tenants demands. Bathroom is with a bathtub, and there are toilet and plenty of built in closets are at disposal as well. On the floor are parquet, and tiles, and new PVC windows are installed.