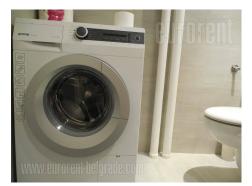

Apartment is placed in New Belgrade in block 30. Highway connects this location with all parts of the city, as well as with the airport located at ten minute driving distance. The apartment is housed on the eighth floor of an older building with renovated entrance hall, video surveillance, intercom and two elevators. It is two-side oriented, completely renovated, furnished in modern manner and very bright. Living room has exit to a large glassed in in terrace, while dining room has table for four persons. Kitchen is fully equipped with built in appliances. Sleeping block is separated and contains one large bedroom with king size bed and spacious wardrobe, and other smaller bedroom which could be furnished on tenants demands. Bathroom is with a bathtub, and there are toilet and plenty of built in closets are at disposal as well. On the floor are parquet, and tiles, and new PVC windows are installed.