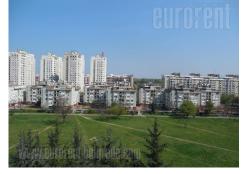

Apartment is placed in New Belgrade in block 30. Highway connects this location with all parts of the city, as well as with the airport located at ten minute driving distance. The apartment is housed on the eighth floor of an older building with renovated entrance hall, video surveillance, intercom and two elevators. It is two-side oriented, completely renovated, furnished in modern manner and very bright. Living room has exit to a large glassed in in terrace, while dining room has table for four persons. Kitchen is fully equipped with built in appliances. Sleeping block is separated and contains one large bedroom with king size bed and spacious wardrobe, and other smaller bedroom which could be furnished on tenants demands. Bathroom is with a bathtub, and there are toilet and plenty of built in closets are at disposal as well. On the floor are parquet, and tiles, and new PVC windows are installed.