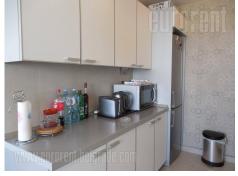

Apartment is placed in New Belgrade in block 30. Highway connects this location with all parts of the city, as well as with the airport located at ten minute driving distance. The apartment is housed on the eighth floor of an older building with renovated entrance hall, video surveillance, intercom and two elevators. It is two-side oriented, completely renovated, furnished in modern manner and very bright. Living room has exit to a large glassed in in terrace, while dining room has table for four persons. Kitchen is fully equipped with built in appliances. Sleeping block is separated and contains one large bedroom with king size bed and spacious wardrobe, and other smaller bedroom which could be furnished on tenants demands. Bathroom is with a bathtub, and there are toilet and plenty of built in closets are at disposal as well. On the floor are parquet, and tiles, and new PVC windows are installed.