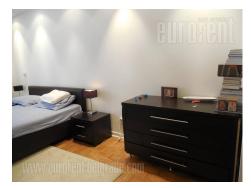

Apartment is placed in New Belgrade in block 30. Highway connects this location with all parts of the city, as well as with the airport located at ten minute driving distance. The apartment is housed on the eighth floor of an older building with renovated entrance hall, video surveillance, intercom and two elevators. It is two-side oriented, completely renovated, furnished in modern manner and very bright. Living room has exit to a large glassed in in terrace, while dining room has table for four persons. Kitchen is fully equipped with built in appliances. Sleeping block is separated and contains one large bedroom with king size bed and spacious wardrobe, and other smaller bedroom which could be furnished on tenants demands. Bathroom is with a bathtub, and there are toilet and plenty of built in closets are at disposal as well. On the floor are parquet, and tiles, and new PVC windows are installed.