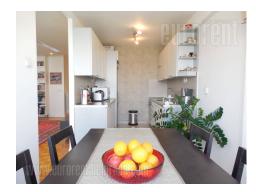

Apartment is placed in New Belgrade in block 30. Highway connects this location with all parts of the city, as well as with the airport located at ten minute driving distance. The apartment is housed on the eighth floor of an older building with renovated entrance hall, video surveillance, intercom and two elevators. It is two-side oriented, completely renovated, furnished in modern manner and very bright. Living room has exit to a large glassed in in terrace, while dining room has table for four persons. Kitchen is fully equipped with built in appliances. Sleeping block is separated and contains one large bedroom with king size bed and spacious wardrobe, and other smaller bedroom which could be furnished on tenants demands. Bathroom is with a bathtub, and there are toilet and plenty of built in closets are at disposal as well. On the floor are parquet, and tiles, and new PVC windows are installed.