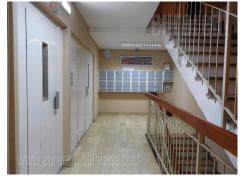

Apartment is placed in New Belgrade in block 30. Highway connects this location with all parts of the city, as well as with the airport located at ten minute driving distance. The apartment is housed on the eighth floor of an older building with renovated entrance hall, video surveillance, intercom and two elevators. It is two-side oriented, completely renovated, furnished in modern manner and very bright. Living room has exit to a large glassed in in terrace, while dining room has table for four persons. Kitchen is fully equipped with built in appliances. Sleeping block is separated and contains one large bedroom with king size bed and spacious wardrobe, and other smaller bedroom which could be furnished on tenants demands. Bathroom is with a bathtub, and there are toilet and plenty of built in closets are at disposal as well. On the floor are parquet, and tiles, and new PVC windows are installed.