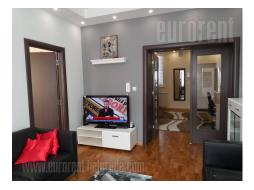

Attractive, new apartment placed in a busy street in Zvezdara. In near vicinity there are numerous stores and coffee shops, while the street allows good connection to the rest of the city and offers a diversity of commercial contents. The apartment is housed on the second floor of an older, but well maintained building. It consists of an entrance area, which is a room furnished as an office or a study room. This room is connected to the living room by a double door. Living room is modernly equipped, bright and overlooking the street. From there one can reach a bedroom, equipped with a double bed. Kitchen is also new, it has a dining table, a pantry and exits to a terrace. There is one bathroom at disposal, it has a shower cabin. The apartment is pleasant and comfortable, suitable for one person or a couple.