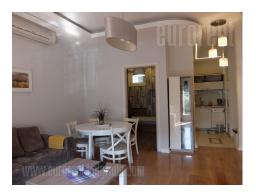

Excellent apartment in the city center, close to Slavija square and Manjez park. It is situated in a quiet part of the street and as well at few minutes driving distance from the highway. Numerous lines of public transportation leads to almost every part of the city. The apartment is housed on the second floor of the newer building with security guard and garage in the basement which could be reached by car-elevator. The building has beautifully maintained entrance. The apartment is oriented towards the yard and consists of a spacious anteroom which leads to living room which is interconnected with dining room and has exit to a terrace. Large, fully equipped kitchen is separated with a kitchen counter from living room. The sleeping block contains two bedrooms one of which is with king size bed while the other with single bed, closet and desk. The bathroom with shower cabin and toilet are at disposal as well. The apartment possess modern atmosphere, new and comfortable furniture. It is bright, airconditioned, and special touch is halogen lighting. Cosy interior ideal for modern people.