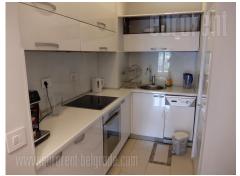

Excellent apartment in the city center, close to Slavija square and Manjez park. It is situated in a quiet part of the street and as well at few minutes driving distance from the highway. Numerous lines of public transportation leads to almost every part of the city. The apartment is housed on the second floor of the newer building with security guard and garage in the basement which could be reached by car-elevator. The building has beautifully maintained entrance. The apartment is oriented towards the yard and consists of a spacious anteroom which leads to living room which is interconnected with dining room and has exit to a terrace. Large, fully equipped kitchen is separated with a kitchen counter from living room. The sleeping block contains two bedrooms one of which is with king size bed while the other with single bed, closet and desk. The bathroom with shower cabin and toilet are at disposal as well. The apartment possess modern atmosphere, new and comfortable furniture. It is bright, airconditioned, and special touch is halogen lighting. Cosy interior ideal for modern people.