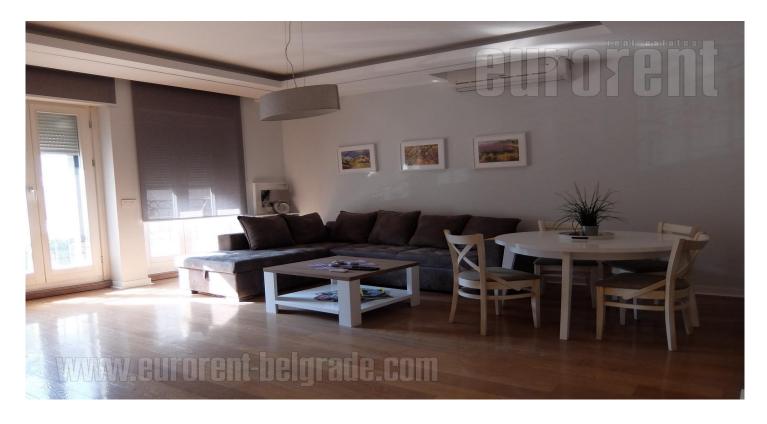

Excellent apartment in the city center, close to Slavija square and Manjez park. It is situated in a quiet part of the street and as well at few minutes driving distance from the highway. Numerous lines of public transportation leads to almost every part of the city. The apartment is housed on the second floor of the newer building with security guard and garage in the basement which could be reached by car-elevator. The building has beautifully maintained entrance. The apartment is oriented towards the yard and consists of a spacious anteroom which leads to living room which is interconnected with dining room and has exit to a terrace. Large, fully equipped kitchen is separated with a kitchen counter from living room. The sleeping block contains two bedrooms one of which is with king size bed while the other with single bed, closet and desk. The bathroom with shower cabin and toilet are at disposal as well. The apartment possess modern atmosphere, new and comfortable furniture. It is bright, airconditioned, and special touch is halogen lighting. Cosy interior ideal for modern people.