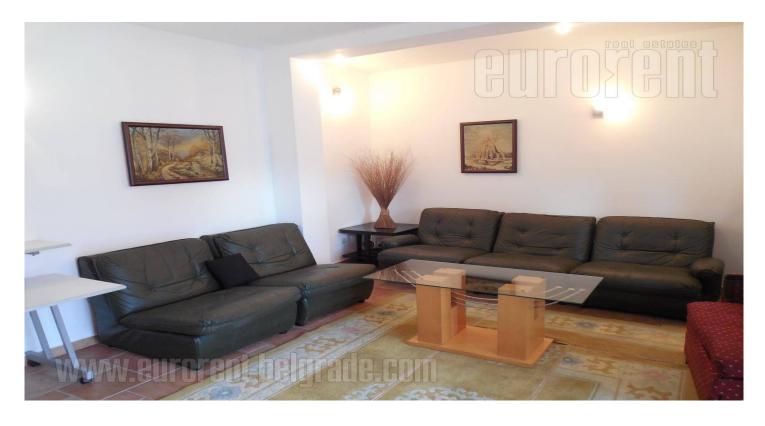

Apartment located in a quiet street in Zvezdara area. It is housed on the ground floor of a well maintained house, with nicely arranged yard. In near vicinity there is Olimp sports centre as well as Zvezdara forest. Busy boulevard, with a lot of commercial contents connects this location with many parts of the city. The apartment consists of a spacious living room, with an exit to a yard. Fully equipped kitchen has a dinig area, with dining table. Sleeping block consists of two bedrooms, one of which is equipped with a double bed and closets and has an exit to a terrace and the yard. Second bedroom has two couches and a built in closet. Bathroom is equipped with a bathtub. Next to it there is a smaller utility room. The apartment has floor heating. It is suitable for families with children.