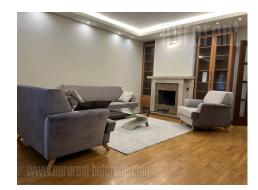

Nice apartment placed in the very city center close to Student's park and at walking distance from Knez Mihailova street. Excellent and quick connection is provided towards all parts of the city, and variety of necessary content for nice life makes this location desirable. The building is relatively new with an elevator and parking space in the underground level. This apartment with functional layout is housed on the fifth floor. It consists of living room, kitchen with dining room, two bedrooms, bathroom with bathtub, toilet and a terrace. Living room is equipped with a fireplace. Bedroom is furnished with king size bed and closets. The apartment is furnished in modern, modest manner and has everything for comfortable life. Suitable for a single person or a couple.