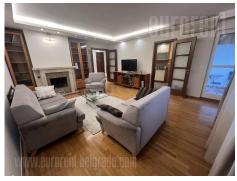

Nice apartment placed in the very city center close to Student's park and at walking distance from Knez Mihailova street. Excellent and quick connection is provided towards all parts of the city, and variety of necessary content for nice life makes this location desirable. The building is relatively new with an elevator and parking space in the underground level. This apartment with functional layout is housed on the fifth floor. It consists of living room, kitchen with dining room, two bedrooms, bathroom with bathtub, toilet and a terrace. Living room is equipped with a fireplace. Bedroom is furnished with king size bed and closets. The apartment is furnished in modern, modest manner and has everything for comfortable life. Suitable for a single person or a couple.