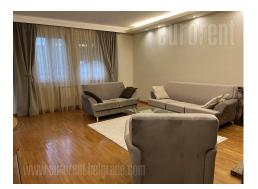

Nice apartment placed in the very city center close to Student's park and at walking distance from Knez Mihailova street. Excellent and quick connection is provided towards all parts of the city, and variety of necessary content for nice life makes this location desirable. The building is relatively new with an elevator and parking space in the underground level. This apartment with functional layout is housed on the fifth floor. It consists of living room, kitchen with dining room, two bedrooms, bathroom with bathtub, toilet and a terrace. Living room is equipped with a fireplace. Bedroom is furnished with king size bed and closets. The apartment is furnished in modern, modest manner and has everything for comfortable life. Suitable for a single person or a couple.