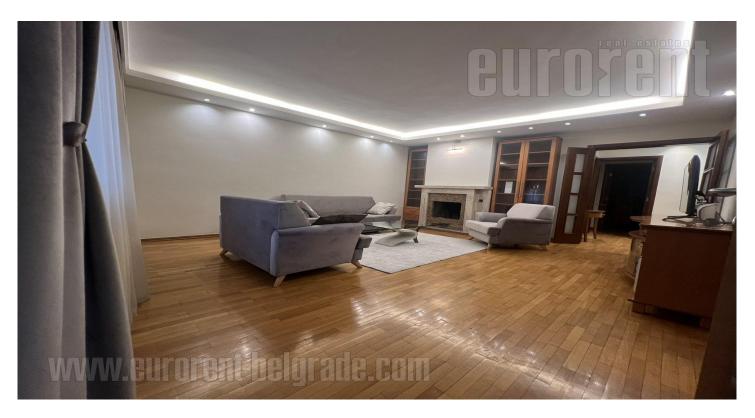

Nice apartment placed in the very city center close to Student's park and at walking distance from Knez Mihailova street. Excellent and quick connection is provided towards all parts of the city, and variety of necessary content for nice life makes this location desirable. The building is relatively new with an elevator and parking space in the underground level. This apartment with functional layout is housed on the fifth floor. It consists of living room, kitchen with dining room, two bedrooms, bathroom with bathtub, toilet and a terrace. Living room is equipped with a fireplace. Bedroom is furnished with king size bed and closets. The apartment is furnished in modern, modest manner and has everything for comfortable life. Suitable for a single person or a couple.