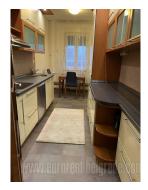

Nice apartment placed in the very city center close to Student's park and at walking distance from Knez Mihailova street. Excellent and quick connection is provided towards all parts of the city, and variety of necessary content for nice life makes this location desirable. The building is relatively new with an elevator and parking space in the underground level. This apartment with functional layout is housed on the fifth floor. It consists of living room, kitchen with dining room, two bedrooms, bathroom with bathtub, toilet and a terrace. Living room is equipped with a fireplace. Bedroom is furnished with king size bed and closets. The apartment is furnished in modern, modest manner and has everything for comfortable life. Suitable for a single person or a couple.