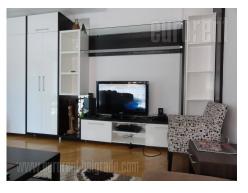

Nice apartment, placed in the very center of the city, across the Student's park and at walking distance from pedestrian zone Knez Mihailova street. Excellent and quick connection with all parts of the city, as well as walking distance from all important amenities for every day life make this location very attractive. The apartment is housed on the second floor of after war building with an elevator. It is renovated with functional layout. Consists of anteroom which leads to living room interconnected with kitchen and a glassed in terrace. The other part of the apartment contains bathroom with shower cabin and bedroom with king size bed and closets. The apartment is furnished in modest, modern manner, having everything for comfortable life. One parking place is reserved on building's parking lot for future tenant. Suitable for s single person or a couple.