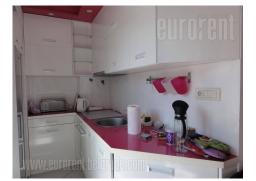

Nice apartment, placed in the very center of the city, across the Student's park and at walking distance from pedestrian zone Knez Mihailova street. Excellent and quick connection with all parts of the city, as well as walking distance from all important amenities for every day life make this location very attractive. The apartment is housed on the second floor of after war building with an elevator. It is renovated with functional layout. Consists of anteroom which leads to living room interconnected with kitchen and a glassed in terrace. The other part of the apartment contains bathroom with shower cabin and bedroom with king size bed and closets. The apartment is furnished in modest, modern manner, having everything for comfortable life. One parking place is reserved on building's parking lot for future tenant. Suitable for s single person or a couple.