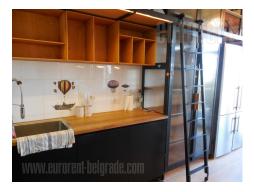

This exquisite, modern apartment is placed within the new West 65 building complex, in near vicinity of office building complex Airport city. Delta city shopping center and a couple of hypermarkets are located in near vicinity. Excellent connection to main traffic lines allows easy access to the city center, airport and other parts of the city. There is a public transportation stop nearby, with different transport lines. According to architectural concept, one of the most modern buildings, having a unique and distinctive form, represents a refreshment in New Belgrade area. Complex offers a children's playground, attractive pedestrian area between buildings, physical and technical security available 24/7. Underground level holds a garage, connected to residential units by elevators. The apartment is a penthouse, with a 100 m<sup>2</sup> terrace which surrounds it, providing a beautiful view over the city. Each room exits the terrace. Space has characteristic high ceilings, large window surfaces, high quality equipment and it is characterised by contemporary architectural solutions. Spacious living room is connected to dining area and a kitchen. Another part of the apartment consists of two bathrooms, one of which has a shower cabin, the other a bathtub, a bedroom with a double bed, children's room, equipped with built in bunk beds and a study room, which can also be used ลร а guest room. A parking spot in building's garage is at disposal for the resident.