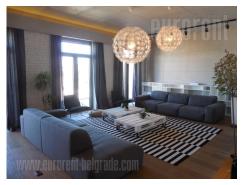

This exquisite, modern apartment is placed within the new West 65 building complex, in near vicinity of office building complex Airport city. Delta city shopping center and a couple of hypermarkets are located in near vicinity. Excellent connection to main traffic lines allows easy access to the city center, airport and other parts of the city. There is a public transportation stop nearby, with different transport lines. According to architectural concept, one of the most modern buildings, having a unique and distinctive form, represents a refreshment in New Belgrade area. Complex offers a children's playground, attractive pedestrian area between buildings, physical and technical security available 24/7. Underground level holds a garage, connected to residential units by elevators. The apartment is a penthouse, with a 100 m<sup>2</sup> terrace which surrounds it, providing a beautiful view over the city. Each room exits the terrace. Space has characteristic high ceilings, large window surfaces, high quality equipment and it is characterised by contemporary architectural solutions. Spacious living room is connected to dining area and a kitchen. Another part of the apartment consists of two bathrooms, one of which has a shower cabin, the other a bathtub, a bedroom with a double bed, children's room, equipped with built in bunk beds and a study room, which can also be used ลร а guest room. A parking spot in building's garage is at disposal for the resident.