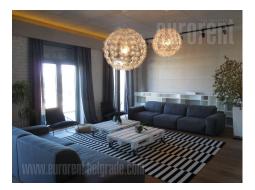

This exquisite, modern apartment is placed within the new West 65 building complex, in near vicinity of office building complex Airport city. Delta city shopping center and a couple of hypermarkets are located in near vicinity. Excellent connection to main traffic lines allows easy access to the city center, airport and other parts of the city. There is a public transportation stop nearby, with different transport lines. According to architectural concept, one of the most modern buildings, having a unique and distinctive form, represents a refreshment in New Belgrade area. Complex offers a children's playground, attractive pedestrian area between buildings, physical and technical security available 24/7. Underground level holds a garage, connected to residential units by elevators. The apartment is a penthouse, with a 100 m<sup>2</sup> terrace which surrounds it, providing a beautiful view over the city. Each room exits the terrace. Space has characteristic high ceilings, large window surfaces, high quality equipment and it is characterised by contemporary architectural solutions. Spacious living room is connected to dining area and a kitchen. Another part of the apartment consists of two bathrooms, one of which has a shower cabin, the other a bathtub, a bedroom with a double bed, children's room, equipped with built in bunk beds and a study room, which can also be used ลร а guest room. A parking spot in building's garage is at disposal for the resident.