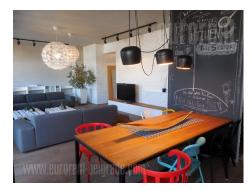

This exquisite, modern apartment is placed within the new West 65 building complex, in near vicinity of office building complex Airport city. Delta city shopping center and a couple of hypermarkets are located in near vicinity. Excellent connection to main traffic lines allows easy access to the city center, airport and other parts of the city. There is a public transportation stop nearby, with different transport lines. According to architectural concept, one of the most modern buildings, having a unique and distinctive form, represents a refreshment in New Belgrade area. Complex offers a children's playground, attractive pedestrian area between buildings, physical and technical security available 24/7. Underground level holds a garage, connected to residential units by elevators. The apartment is a penthouse, with a 100 m<sup>2</sup> terrace which surrounds it, providing a beautiful view over the city. Each room exits the terrace. Space has characteristic high ceilings, large window surfaces, high quality equipment and it is characterised by contemporary architectural solutions. Spacious living room is connected to dining area and a kitchen. Another part of the apartment consists of two bathrooms, one of which has a shower cabin, the other a bathtub, a bedroom with a double bed, children's room, equipped with built in bunk beds and a study room, which can also be used ลร а guest room. A parking spot in building's garage is at disposal for the resident.