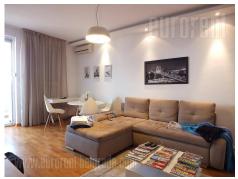

## #37797, Rent - Apartment, Belgrade, BELVILLE

Excellent apartment placed in Belville building complex in New Belgrade. Functionally organized complex with different commercial contents placed within it, while the Delta city shopping center is in immediate vicinity. Parking lot with 24/7 video surveillance is at disposal, with one spot available for the tenant. Public transportation stop is located nearby with numerous lines leading to different parts of the city. The apartment has functional structure and consists of a living room with dining area, a separated kitchen, two bedrooms, one bathroom and a terrace exit. Interior is abundant with natural light and equipped with new modern furniture. Living room has a comfortable corner sofa, while the kitchen is fully equipped with necessary appliances and elements. One bedroom with an entrance from the living room, has a double bed, while the other has closets and a larger single bed. Bathroom has a bathtub. The apartment could be additionally equipped according to tenant's needs. Abundant with daylight, comfortable apartment suitable for modern people.