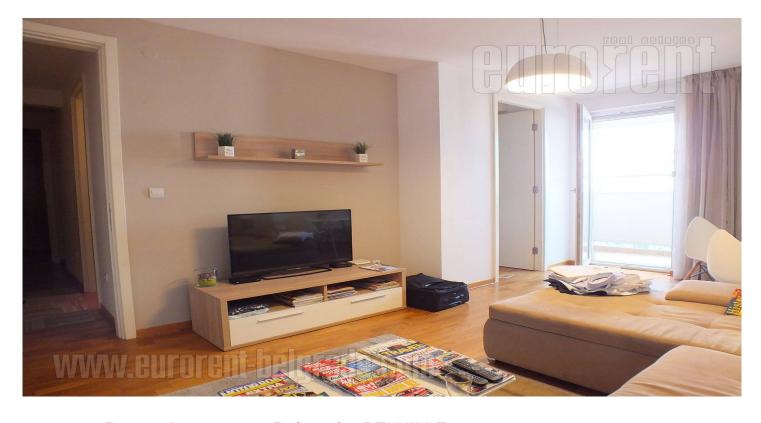

## #37797, Rent - Apartment, Belgrade, BELVILLE

Excellent apartment placed in Belville building complex in New Belgrade. Functionally organized complex with different commercial contents placed within it, while the Delta city shopping center is in immediate vicinity. Parking lot with 24/7 video surveillance is at disposal, with one spot available for the tenant. Public transportation stop is located nearby with numerous lines leading to different parts of the city. The apartment has functional structure and consists of a living room with dining area, a separated kitchen, two bedrooms, one bathroom and a terrace exit. Interior is abundant with natural light and equipped with new modern furniture. Living room has a comfortable corner sofa, while the kitchen is fully equipped with necessary appliances and elements. One bedroom with an entrance from the living room, has a double bed, while the other has closets and a larger single bed. Bathroom has a bathtub. The apartment could be additionally equipped according to tenant's needs. Abundant with daylight, comfortable apartment suitable for modern people.