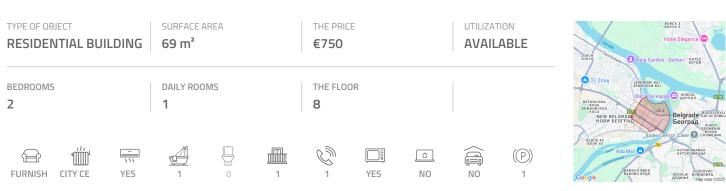

## #37797, Rent - Apartment, Belgrade, BELVILLE

Excellent apartment placed in Belville building complex in New Belgrade. Functionally organized complex with different commercial contents placed within it, while the Delta city shopping center is in immediate vicinity. Parking lot with 24/7 video surveillance is at disposal, with one spot available for the tenant. Public transportation stop is located nearby with numerous lines leading to different parts of the city. The apartment has functional structure and consists of a living room with dining area, a separated kitchen, two bedrooms, one bathroom and a terrace exit. Interior is abundant with natural light and equipped with new modern furniture. Living room has a comfortable corner sofa, while the kitchen is fully equipped with necessary appliances and elements. One bedroom with an entrance from the living room, has a double bed, while the other has closets and a larger single bed. Bathroom has a bathtub. The apartment could be additionally equipped according to tenant's needs. Abundant with daylight, comfortable apartment suitable for modern people.