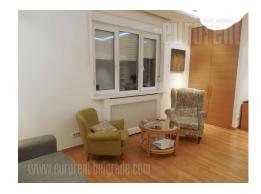

Excellent styled apartment, placed in wider city center. It is in a walking distance to major traffic lines, which provides easy access to other parts of town. Apartment is housed on second floor of walk-up building. It has two-side orientation, functionaly organized and spacious rooms. There is comfortable vestibule, nice living room area, two bedrooms, separated kitchen with dining table, two bathroom with shower cabins and restroom. It is equipped with lot of fitted closets and several pieces of furniture, combined classic and modern design. It could be rented without furniture, or as office space.