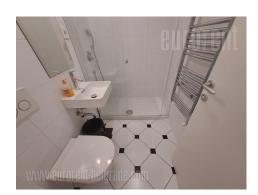

Apartment is housed on pre-war, styled building on strategic location. It is only ten minutes walking distance from Slavija square, or main train station, but also Mostar traffic knot or inclusion to the highway. Apartment is placed on first floor of building. It is fully renovated, including all installations, but with successfully kept sense of an old-styled apartment. High quality materials and appliances are built-in. This beautiful space is very bright, with dominant white color and specific ambience. It consists out of two large rooms connected with double door. One of the rooms has an exit to small balcony. Third rooms has view onto backyard and it has irregular shape. Beautiful kitchen has nice ceramics and top quality appliances. Part of the kitchen looks onto yard through glass wall and it opens to a second terrace. Bathroom and restroom are contemporary but classic at the same time. Interior is enriched with nice lights. It is convenient to be used as living space, but even more for business activities. For future tenants, there is a possibility to rent garage space nearby