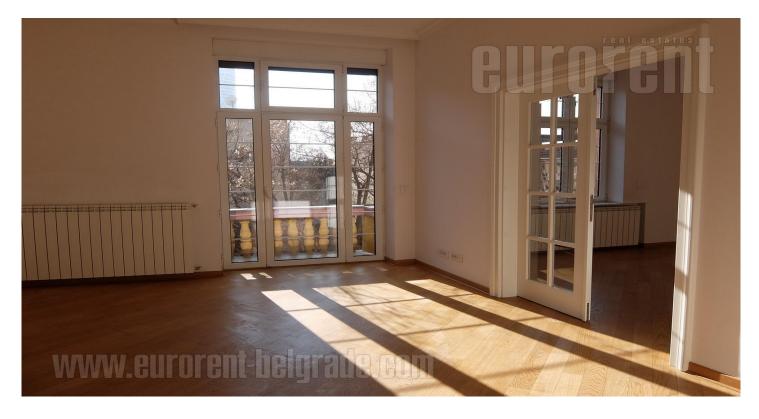

Apartment is housed on pre-war, styled building on strategic location. It is only ten minutes walking distance from Slavija square, or main train station, but also Mostar traffic knot or inclusion to the highway. Apartment is placed on first floor of building. It is fully renovated, including all installations, but with successfully kept sense of an old-styled apartment. High quality materials and appliances are built-in. This beautiful space is very bright, with dominant white color and specific ambience. It consists out of two large rooms connected with double door. One of the rooms has an exit to small balcony. Third rooms has view onto backyard and it has irregular shape. Beautiful kitchen has nice ceramics and top quality appliances. Part of the kitchen looks onto yard through glass wall and it opens to a second terrace. Bathroom and restroom are contemporary but classic at the same time. Interior is enriched with nice lights. It is convenient to be used as living space, but even more for business activities. For future tenants, there is a possibility to rent garage space nearby