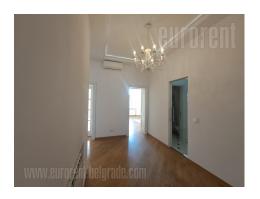

Apartment is housed on pre-war, styled building on strategic location. It is only ten minutes walking distance from Slavija square, or main train station, but also Mostar traffic knot or inclusion to the highway. Apartment is placed on first floor of building. It is fully renovated, including all installations, but with successfully kept sense of an old-styled apartment. High quality materials and appliances are built-in. This beautiful space is very bright, with dominant white color and specific ambience. It consists out of two large rooms connected with double door. One of the rooms has an exit to small balcony. Third rooms has view onto backyard and it has irregular shape. Beautiful kitchen has nice ceramics and top quality appliances. Part of the kitchen looks onto yard through glass wall and it opens to a second terrace. Bathroom and restroom are contemporary but classic at the same time. Interior is enriched with nice lights. It is convenient to be used as living space, but even more for business activities. For future tenants, there is a possibility to rent garage space nearby