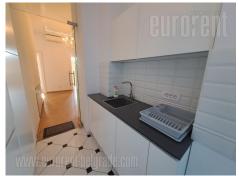

Apartment is housed on pre-war, styled building on strategic location. It is only ten minutes walking distance from Slavija square, or main train station, but also Mostar traffic knot or inclusion to the highway. Apartment is placed on first floor of building. It is fully renovated, including all installations, but with successfully kept sense of an old-styled apartment. High quality materials and appliances are built-in. This beautiful space is very bright, with dominant white color and specific ambience. It consists out of two large rooms connected with double door. One of the rooms has an exit to small balcony. Third rooms has view onto backyard and it has irregular shape. Beautiful kitchen has nice ceramics and top quality appliances. Part of the kitchen looks onto yard through glass wall and it opens to a second terrace. Bathroom and restroom are contemporary but classic at the same time. Interior is enriched with nice lights. It is convenient to be used as living space, but even more for business activities. For future tenants, there is a possibility to rent garage space nearby