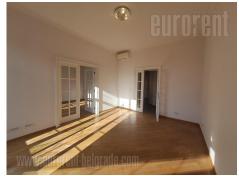

Apartment is housed on pre-war, styled building on strategic location. It is only ten minutes walking distance from Slavija square, or main train station, but also Mostar traffic knot or inclusion to the highway. Apartment is placed on first floor of building. It is fully renovated, including all installations, but with successfully kept sense of an old-styled apartment. High quality materials and appliances are built-in. This beautiful space is very bright, with dominant white color and specific ambience. It consists out of two large rooms connected with double door. One of the rooms has an exit to small balcony. Third rooms has view onto backyard and it has irregular shape. Beautiful kitchen has nice ceramics and top quality appliances. Part of the kitchen looks onto yard through glass wall and it opens to a second terrace. Bathroom and restroom are contemporary but classic at the same time. Interior is enriched with nice lights. It is convenient to be used as living space, but even more for business activities. For future tenants, there is a possibility to rent garage space nearby