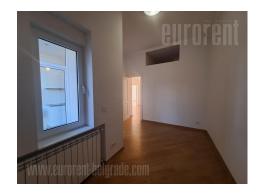

Apartment is housed on pre-war, styled building on strategic location. It is only ten minutes walking distance from Slavija square, or main train station, but also Mostar traffic knot or inclusion to the highway. Apartment is placed on first floor of building. It is fully renovated, including all installations, but with successfully kept sense of an old-styled apartment. High quality materials and appliances are built-in. This beautiful space is very bright, with dominant white color and specific ambience. It consists out of two large rooms connected with double door. One of the rooms has an exit to small balcony. Third rooms has view onto backyard and it has irregular shape. Beautiful kitchen has nice ceramics and top quality appliances. Part of the kitchen looks onto yard through glass wall and it opens to a second terrace. Bathroom and restroom are contemporary but classic at the same time. Interior is enriched with nice lights. It is convenient to be used as living space, but even more for business activities. For future tenants, there is a possibility to rent garage space nearby