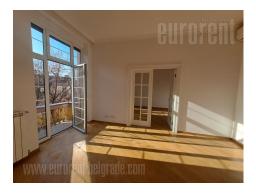

Apartment is housed on pre-war, styled building on strategic location. It is only ten minutes walking distance from Slavija square, or main train station, but also Mostar traffic knot or inclusion to the highway. Apartment is placed on first floor of building. It is fully renovated, including all installations, but with successfully kept sense of an old-styled apartment. High quality materials and appliances are built-in. This beautiful space is very bright, with dominant white color and specific ambience. It consists out of two large rooms connected with double door. One of the rooms has an exit to small balcony. Third rooms has view onto backyard and it has irregular shape. Beautiful kitchen has nice ceramics and top quality appliances. Part of the kitchen looks onto yard through glass wall and it opens to a second terrace. Bathroom and restroom are contemporary but classic at the same time. Interior is enriched with nice lights. It is convenient to be used as living space, but even more for business activities. For future tenants, there is a possibility to rent garage space nearby