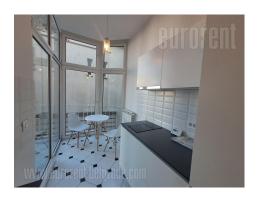

Apartment is housed on pre-war, styled building on strategic location. It is only ten minutes walking distance from Slavija square, or main train station, but also Mostar traffic knot or inclusion to the highway. Apartment is placed on first floor of building. It is fully renovated, including all installations, but with successfully kept sense of an old-styled apartment. High quality materials and appliances are built-in. This beautiful space is very bright, with dominant white color and specific ambience. It consists out of two large rooms connected with double door. One of the rooms has an exit to small balcony. Third rooms has view onto backyard and it has irregular shape. Beautiful kitchen has nice ceramics and top quality appliances. Part of the kitchen looks onto yard through glass wall and it opens to a second terrace. Bathroom and restroom are contemporary but classic at the same time. Interior is enriched with nice lights. It is convenient to be used as living space, but even more for business activities. For future tenants, there is a possibility to rent garage space nearby