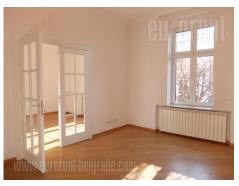

Apartment is housed on pre-war, styled building on strategic location. It is only ten minutes walking distance from Slavija square, or main train station, but also Mostar traffic knot or inclusion to the highway. Apartment is placed on first floor of building. It is fully renovated, including all installations, but with successfully kept sense of an old-styled apartment. High quality materials and appliances are built-in. This beautiful space is very bright, with dominant white color and specific ambience. It consists out of two large rooms connected with double door. One of the rooms has an exit to small balcony. Third rooms has view onto backyard and it has irregular shape. Beautiful kitchen has nice ceramics and top quality appliances. Part of the kitchen looks onto yard through glass wall and it opens to a second terrace. Bathroom and restroom are contemporary but classic at the same time. Interior is enriched with nice lights. It is convenient to be used as living space, but even more for business activities. For future tenants, there is a possibility to rent garage space nearby