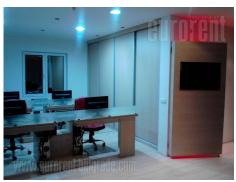

Multifunctional building. Ground floor consists of a warehouse area which occupies 150 m<sup>2</sup>. On the first floor there is an office space which also occupies 150 m<sup>2</sup>. There is space for parking 4 vehicles in the yard. Detached.