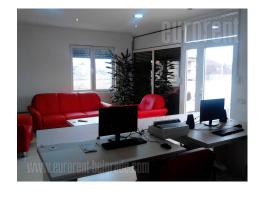

## #38114, Rent - Office space, Belgrade, ALTINA

| TYPE OF OBJECT |         |     | SURFACE AREA       |   |   | THE PRICE |    |     | UTILIZATION |     |
|----------------|---------|-----|--------------------|---|---|-----------|----|-----|-------------|-----|
| COMMERCIAL     |         |     | 300 m <sup>2</sup> |   |   | €1,500    |    |     | AVAILABLE   |     |
|                |         |     |                    |   |   |           |    |     |             |     |
| OFFICE         |         |     | THE BIGGEST OFFICE |   |   | THE FLOOR |    |     |             |     |
| 6              |         |     | 0                  |   |   | 1         |    |     |             |     |
|                |         | ,   |                    |   |   | 1         |    |     | '           |     |
|                |         |     |                    |   |   |           |    |     |             |     |
|                | ۲       | 555 |                    |   |   | EY        |    |     |             | (P) |
| UNFURNI        | INDEPEN | YES | 0                  | 2 | 0 | 2         | NO | YES | NO          | 4   |

Multifunctional building. Ground floor consists of a warehouse area which occupies 150 m<sup>2</sup>. On the first floor there is an office space which also occupies 150 m<sup>2</sup>. There is space for parking 4 vehicles in the yard. Detached.