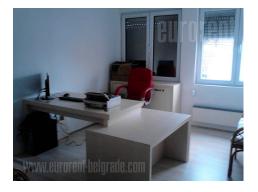

## #38114, Rent - Office space, Belgrade, ALTINA

| TYPE OF OBJECT |         |     | SURFACE AREA       |   |   | THE PRICE |    |     | UTILIZATION |     |
|----------------|---------|-----|--------------------|---|---|-----------|----|-----|-------------|-----|
| COMMERCIAL     |         |     | 300 m <sup>2</sup> |   |   | €1,500    |    |     | AVAILABLE   |     |
|                |         |     |                    |   |   |           |    |     |             |     |
| OFFICE         |         |     | THE BIGGEST OFFICE |   |   | THE FLOOR |    |     |             |     |
| 6              |         |     | 0                  |   |   | 1         |    |     |             |     |
|                |         | ,   |                    |   |   | 1         |    |     | '           |     |
|                |         |     |                    |   |   |           |    |     |             |     |
|                | ۲       | 555 |                    |   |   | EY        |    |     |             | (P) |
| UNFURNI        | INDEPEN | YES | 0                  | 2 | 0 | 2         | NO | YES | NO          | 4   |

Multifunctional building. Ground floor consists of a warehouse area which occupies 150 m<sup>2</sup>. On the first floor there is an office space which also occupies 150 m<sup>2</sup>. There is space for parking 4 vehicles in the yard. Detached.