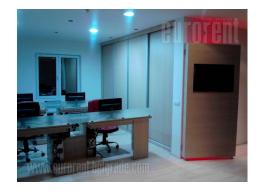

Multifunctional building. Ground floor consists of a warehouse area which occupies 150 m<sup>2</sup>. On the first floor there is an office space which also occupies 150 m<sup>2</sup>. There is space for parking 4 vehicles in the yard. Detached.