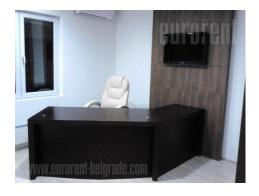

## #38114, Rent - Office space, Belgrade, ALTINA

| TYPE OF OBJECT |         |     | SURFACE AREA       |   |   | THE PRICE |    |     | UTILIZATION |     |
|----------------|---------|-----|--------------------|---|---|-----------|----|-----|-------------|-----|
| COMMERCIAL     |         |     | 300 m <sup>2</sup> |   |   | €1,500    |    |     | AVAILABLE   |     |
|                |         |     |                    |   |   |           |    |     |             |     |
| OFFICE         |         |     | THE BIGGEST OFFICE |   |   | THE FLOOR |    |     |             |     |
| 6              |         |     | 0                  |   |   | 1         |    |     |             |     |
|                |         | ,   |                    |   |   | 1         |    |     | '           |     |
|                |         |     |                    |   |   |           |    |     |             |     |
|                | ۲       | 555 |                    |   |   | EY        |    |     |             | (P) |
| UNFURNI        | INDEPEN | YES | 0                  | 2 | 0 | 2         | NO | YES | NO          | 4   |

Multifunctional building. Ground floor consists of a warehouse area which occupies 150 m<sup>2</sup>. On the first floor there is an office space which also occupies 150 m<sup>2</sup>. There is space for parking 4 vehicles in the yard. Detached.