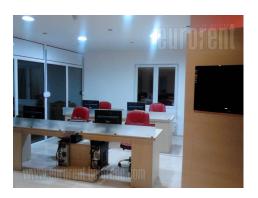

Multifunctional building. Ground floor consists of a warehouse area which occupies 150 m<sup>2</sup>. On the first floor there is an office space which also occupies 150 m<sup>2</sup>. There is space for parking 4 vehicles in the yard. Detached.