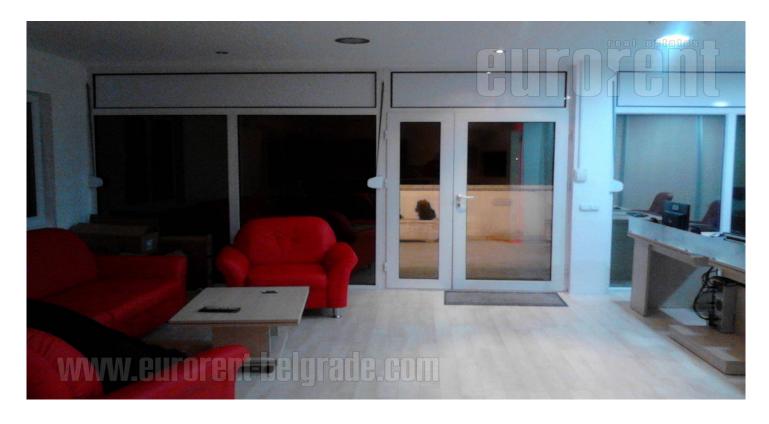

Multifunctional building. Ground floor consists of a warehouse area which occupies 150 m<sup>2</sup>. On the first floor there is an office space which also occupies 150 m<sup>2</sup>. There is space for parking 4 vehicles in the yard. Detached.