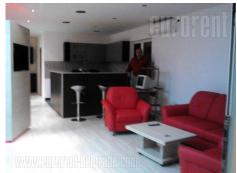

## #38114, Rent - Office space, Belgrade, ALTINA

| TYPE OF OBJECT |         |     | SURFACE AREA       |   |   | THE PRICE |    |     | UTILIZATION |     |
|----------------|---------|-----|--------------------|---|---|-----------|----|-----|-------------|-----|
| COMMERCIAL     |         |     | 300 m <sup>2</sup> |   |   | €1,500    |    |     | AVAILABLE   |     |
|                |         |     |                    |   |   |           |    |     |             |     |
| OFFICE         |         |     | THE BIGGEST OFFICE |   |   | THE FLOOR |    |     |             |     |
| 6              |         |     | 0                  |   |   | 1         |    |     |             |     |
|                |         | ,   |                    |   |   | 1         |    |     | '           |     |
|                |         |     |                    |   |   |           |    |     |             |     |
|                | ۲       | 555 |                    |   |   | EY        |    |     |             | (P) |
| UNFURNI        | INDEPEN | YES | 0                  | 2 | 0 | 2         | NO | YES | NO          | 4   |

Multifunctional building. Ground floor consists of a warehouse area which occupies 150 m<sup>2</sup>. On the first floor there is an office space which also occupies 150 m<sup>2</sup>. There is space for parking 4 vehicles in the yard. Detached.