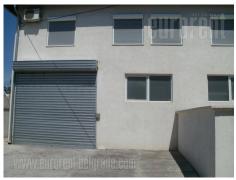

Multifunctional building. Ground floor consists of a warehouse area which occupies 150 m<sup>2</sup>. On the first floor there is an office space which also occupies 150 m<sup>2</sup>. There is space for parking 4 vehicles in the yard. Detached.