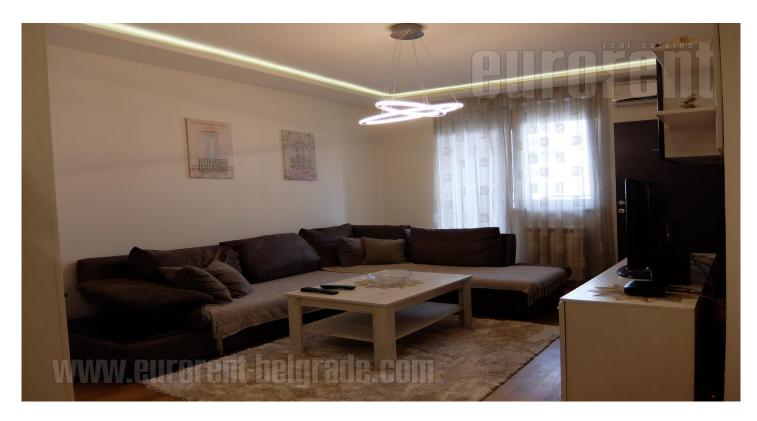

New, well maintained building with video surveillance and an elevator. Located in a busy street, in a residential zone, with many public transportation stops available in immediate vicinity. The apartment is oriented toward the street, while it is also overlooking the Zvezdara forest. It has functional structure and consists of a living room facing toward the dining area, a bedroom with a double bed, a separated kitchen as well as a bathroom with a shower cabin. Living room has an exit to a covered terrace, which occupies about 3m<sup>2</sup>. Modern interior abundant with daylight, equipped with new furniture. Kitchen is fully equipped with appliances and dishes. The apartment has air-conditioning, internet connection and plenty of storage space. Suitable for one person or a couple.