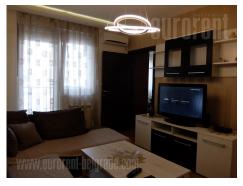

New, well maintained building with video surveillance and an elevator. Located in a busy street, in a residential zone, with many public transportation stops available in immediate vicinity. The apartment is oriented toward the street, while it is also overlooking the Zvezdara forest. It has functional structure and consists of a living room facing toward the dining area, a bedroom with a double bed, a separated kitchen as well as a bathroom with a shower cabin. Living room has an exit to a covered terrace, which occupies about 3m<sup>2</sup>. Modern interior abundant with daylight, equipped with new furniture. Kitchen is fully equipped with appliances and dishes. The apartment has air-conditioning, internet connection and plenty of storage space. Suitable for one person or a couple.