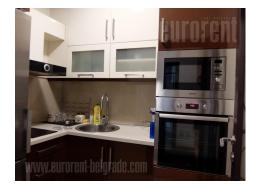

New, well maintained building with video surveillance and an elevator. Located in a busy street, in a residential zone, with many public transportation stops available in immediate vicinity. The apartment is oriented toward the street, while it is also overlooking the Zvezdara forest. It has functional structure and consists of a living room facing toward the dining area, a bedroom with a double bed, a separated kitchen as well as a bathroom with a shower cabin. Living room has an exit to a covered terrace, which occupies about 3m<sup>2</sup>. Modern interior abundant with daylight, equipped with new furniture. Kitchen is fully equipped with appliances and dishes. The apartment has air-conditioning, internet connection and plenty of storage space. Suitable for one person or a couple.