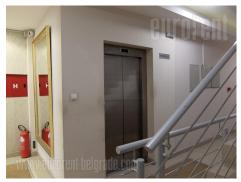

New, well maintained building with video surveillance and an elevator. Located in a busy street, in a residential zone, with many public transportation stops available in immediate vicinity. The apartment is oriented toward the street, while it is also overlooking the Zvezdara forest. It has functional structure and consists of a living room facing toward the dining area, a bedroom with a double bed, a separated kitchen as well as a bathroom with a shower cabin. Living room has an exit to a covered terrace, which occupies about 3m<sup>2</sup>. Modern interior abundant with daylight, equipped with new furniture. Kitchen is fully equipped with appliances and dishes. The apartment has air-conditioning, internet connection and plenty of storage space. Suitable for one person or a couple.