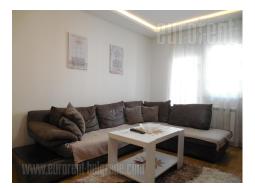

New, well maintained building with video surveillance and an elevator. Located in a busy street, in a residential zone, with many public transportation stops available in immediate vicinity. The apartment is oriented toward the street, while it is also overlooking the Zvezdara forest. It has functional structure and consists of a living room facing toward the dining area, a bedroom with a double bed, a separated kitchen as well as a bathroom with a shower cabin. Living room has an exit to a covered terrace, which occupies about 3m<sup>2</sup>. Modern interior abundant with daylight, equipped with new furniture. Kitchen is fully equipped with appliances and dishes. The apartment has air-conditioning, internet connection and plenty of storage space. Suitable for one person or a couple.