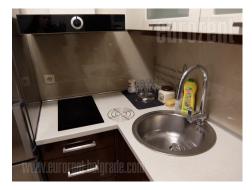

New, well maintained building with video surveillance and an elevator. Located in a busy street, in a residential zone, with many public transportation stops available in immediate vicinity. The apartment is oriented toward the street, while it is also overlooking the Zvezdara forest. It has functional structure and consists of a living room facing toward the dining area, a bedroom with a double bed, a separated kitchen as well as a bathroom with a shower cabin. Living room has an exit to a covered terrace, which occupies about 3m<sup>2</sup>. Modern interior abundant with daylight, equipped with new furniture. Kitchen is fully equipped with appliances and dishes. The apartment has air-conditioning, internet connection and plenty of storage space. Suitable for one person or a couple.