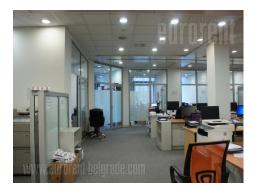

Office space on excellent location on New Belgrade, close to Hyatt hotel, Crown plaza hotel, Sava centar congress center as well as Delta Holding and Savograd office buildings. Easy accessible from all parts of town through busy large streets, highway and Brankov most (bridge). Close to the building is public parking. Premise is housed on ground floor of building and it consists out of large open space well organized for team work, six offices, kitchenette and server room. Easy partition walls (aluminum and glass) can be removed, so the structure can be adjust to the needs of future tenant. Equipment includes halogen lights, electronic and internet network, central system of cooling and heating. Building has garage space on -1 level, security service, for and large conference reception 24/7, fitness center hall with 100 seats.