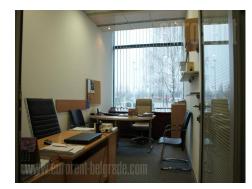

Office space on excellent location on New Belgrade, close to Hyatt hotel, Crown plaza hotel, Sava centar congress center as well as Delta Holding and Savograd office buildings. Easy accessible from all parts of town through busy large streets, highway and Brankov most (bridge). Close to the building is public parking. Premise is housed on ground floor of building and it consists out of large open space well organized for team work, six offices, kitchenette and server room. Easy partition walls (aluminum and glass) can be removed, so the structure can be adjust to the needs of future tenant. Equipment includes halogen lights, electronic and internet network, central system of cooling and heating. Building has garage space on -1 level, security service, for and large conference reception 24/7, fitness center hall with 100 seats.