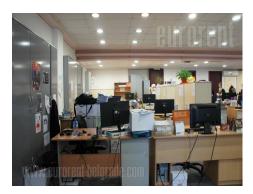

Office space on excellent location on New Belgrade, close to Hyatt hotel, Crown plaza hotel, Sava centar congress center as well as Delta Holding and Savograd office buildings. Easy accessible from all parts of town through busy large streets, highway and Brankov most (bridge). Close to the building is public parking. Premise is housed on ground floor of building and it consists out of large open space well organized for team work, six offices, kitchenette and server room. Easy partition walls (aluminum and glass) can be removed, so the structure can be adjust to the needs of future tenant. Equipment includes halogen lights, electronic and internet network, central system of cooling and heating. Building has garage space on -1 level, security service, for and large conference reception 24/7, fitness center hall with 100 seats.