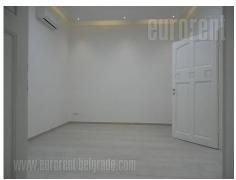

An office space housed on the ground floor of a pre war, historical building. Location is placed close to London, pionirski park and national assembly. In the near vicinity are public garage and highway exit. The business premises are completely renovated and alone in that part of the entrance area. From long hallway one can enter all rooms: three offices which occupied 19m<sup>2</sup>, 15m<sup>2</sup> and 9m<sup>2</sup>, toilet, fully equipped kitchen and pantry. Every room is equipped with air-condition unit, several connection points for workstations and installations for video surveillance. The space is heated by central heating using electrical power. It has two entrances. Suitable for variety of business activities, but without large frequency