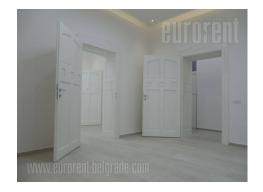

An office space housed on the ground floor of a pre war, historical building. Location is placed close to London, pionirski park and national assembly. In the near vicinity are public garage and highway exit. The business premises are completely renovated and alone in that part of the entrance area. From long hallway one can enter all rooms: three offices which occupied 19m<sup>2</sup>, 15m<sup>2</sup> and 9m<sup>2</sup>, toilet, fully equipped kitchen and pantry. Every room is equipped with air-condition unit, several connection points for workstations and installations for video surveillance. The space is heated by central heating using electrical power. It has two entrances. Suitable for variety of business activities, but without large frequency