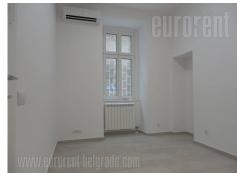

An office space housed on the ground floor of a pre war, historical building. Location is placed close to London, pionirski park and national assembly. In the near vicinity are public garage and highway exit. The business premises are completely renovated and alone in that part of the entrance area. From long hallway one can enter all rooms: three offices which occupied 19m<sup>2</sup>, 15m<sup>2</sup> and 9m<sup>2</sup>, toilet, fully equipped kitchen and pantry. Every room is equipped with air-condition unit, several connection points for workstations and installations for video surveillance. The space is heated by central heating using electrical power. It has two entrances. Suitable for variety of business activities, but without large frequency