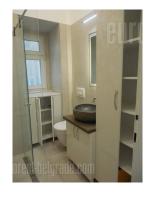

An office space housed on the ground floor of a pre war, historical building. Location is placed close to London, pionirski park and national assembly. In the near vicinity are public garage and highway exit. The business premises are completely renovated and alone in that part of the entrance area. From long hallway one can enter all rooms: three offices which occupied 19m<sup>2</sup>, 15m<sup>2</sup> and 9m<sup>2</sup>, toilet, fully equipped kitchen and pantry. Every room is equipped with air-condition unit, several connection points for workstations and installations for video surveillance. The space is heated by central heating using electrical power. It has two entrances. Suitable for variety of business activities, but without large frequency