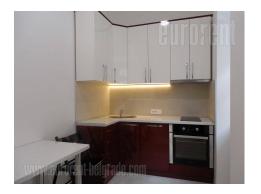

An office space housed on the ground floor of a pre war, historical building. Location is placed close to London, pionirski park and national assembly. In the near vicinity are public garage and highway exit. The business premises are completely renovated and alone in that part of the entrance area. From long hallway one can enter all rooms: three offices which occupied 19m<sup>2</sup>, 15m<sup>2</sup> and 9m<sup>2</sup>, toilet, fully equipped kitchen and pantry. Every room is equipped with air-condition unit, several connection points for workstations and installations for video surveillance. The space is heated by central heating using electrical power. It has two entrances. Suitable for variety of business activities, but without large frequency