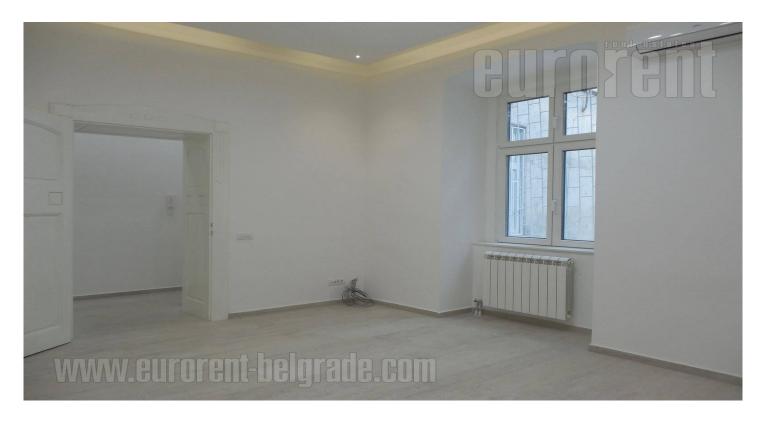

An office space housed on the ground floor of a pre war, historical building. Location is placed close to London, pionirski park and national assembly. In the near vicinity are public garage and highway exit. The business premises are completely renovated and alone in that part of the entrance area. From long hallway one can enter all rooms: three offices which occupied 19m<sup>2</sup>, 15m<sup>2</sup> and 9m<sup>2</sup>, toilet, fully equipped kitchen and pantry. Every room is equipped with air-condition unit, several connection points for workstations and installations for video surveillance. The space is heated by central heating using electrical power. It has two entrances. Suitable for variety of business activities, but without large frequency