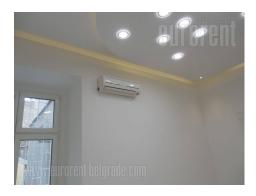

An office space housed on the ground floor of a pre war, historical building. Location is placed close to London, pionirski park and national assembly. In the near vicinity are public garage and highway exit. The business premises are completely renovated and alone in that part of the entrance area. From long hallway one can enter all rooms: three offices which occupied 19m<sup>2</sup>, 15m<sup>2</sup> and 9m<sup>2</sup>, toilet, fully equipped kitchen and pantry. Every room is equipped with air-condition unit, several connection points for workstations and installations for video surveillance. The space is heated by central heating using electrical power. It has two entrances. Suitable for variety of business activities, but without large frequency