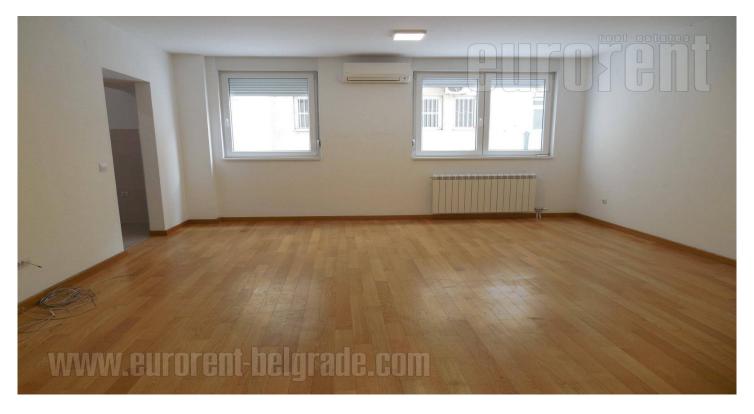

Nice apartment placed in new building at the beginning of Vojvode Stepe street. It is housed on the high ground floor, and it is turned towards the mutual yard. Small hallway is several steps higher than the rest of the apartment where is guest toilet. From the hallway one can enter large living room with partially separated kitchen. Living room leads to the other part of the apartment. Sleeping block consists of three rooms and bathroom with a bathtub. The apartment is in excellent state, with maintained parquet, pvc carpentry, ceramic, and bathroom elements. In the yard of the building there is one parking spot reserved for future tenant. One parking or garage place could be available for additional price. Suitable for office space, but as place