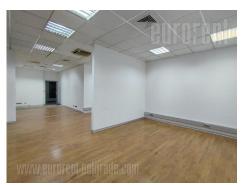

Business premises located in an office building in the central zone of New Belgrade, near the Palace of Serbia and the Novi Merkator. Class A office building, with high construction standards and technical equipment. Space is placed on the fifth floor. It is divided into two spacious offices equipped with office furniture. Offices also have an equipped kitchen, as well as toilets for men and women. There is a possibility to rent a garage space in the building. Suitable for a variety of business activities.