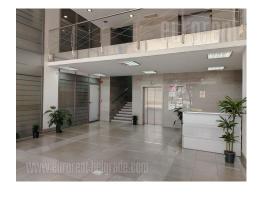

Business premises located in an office building in the central zone of New Belgrade, near the Palace of Serbia and the Novi Merkator. Class A office building, with high construction standards and technical equipment. Space is placed on the fifth floor. It is divided into two spacious offices equipped with office furniture. Offices also have an equipped kitchen, as well as toilets for men and women. There is a possibility to rent a garage space in the building. Suitable for a variety of business activities.