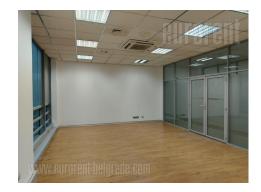

Business premises located in an office building in the central zone of New Belgrade, near the Palace of Serbia and the Novi Merkator. Class A office building, with high construction standards and technical equipment. Space is placed on the fifth floor. It is divided into two spacious offices equipped with office furniture. Offices also have an equipped kitchen, as well as toilets for men and women. There is a possibility to rent a garage space in the building. Suitable for a variety of business activities.