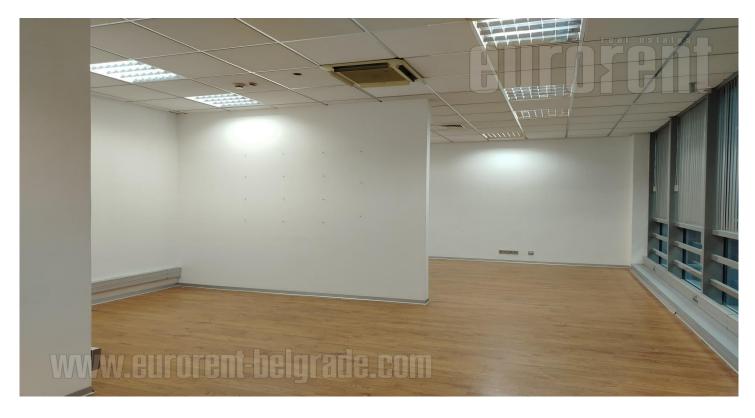

Business premises located in an office building in the central zone of New Belgrade, near the Palace of Serbia and the Novi Merkator. Class A office building, with high construction standards and technical equipment. Space is placed on the fifth floor. It is divided into two spacious offices equipped with office furniture. Offices also have an equipped kitchen, as well as toilets for men and women. There is a possibility to rent a garage space in the building. Suitable for a variety of business activities.