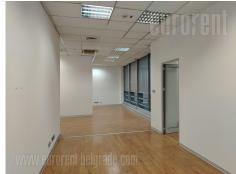

Business premises located in an office building in the central zone of New Belgrade, near the Palace of Serbia and the Novi Merkator. Class A office building, with high construction standards and technical equipment. Space is placed on the fifth floor. It is divided into two spacious offices equipped with office furniture. Offices also have an equipped kitchen, as well as toilets for men and women. There is a possibility to rent a garage space in the building. Suitable for a variety of business activities.