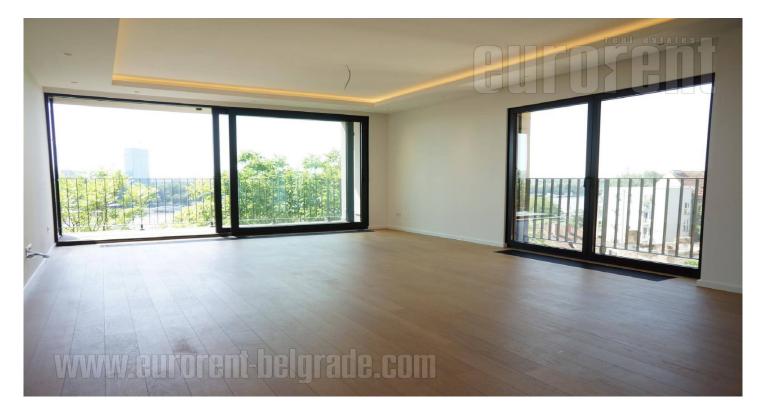

Excellent apartment housed in a new building, placed in the very city center, close to pedestrian zone Knez Mihailova street, Kalemegdan park, Congregational church and numerous stores of famous fashion designers, coffee shops and restaurants. It consists of open layout living room with dining area and a kitchen, three bedrooms each with a private bathroom, as well as a toilet and a laundry room. The apartment exits to a terrace with a stunning view. Durin construction, high quality, imported materials were used (ceramic, parquet, lights, carpentry, etc.). Building is secured with physical security. In the basement level there is a garage with one reserved parking spot.