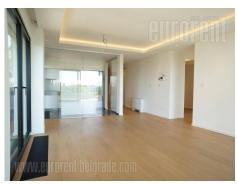

Excellent apartment housed in a new building, placed in the very city center, close to pedestrian zone Knez Mihailova street, Kalemegdan park, Congregational church and numerous stores of famous fashion designers, coffee shops and restaurants. It consists of open layout living room with dining area and a kitchen, three bedrooms each with a private bathroom, as well as a toilet and a laundry room. The apartment exits to a terrace with a stunning view. Durin construction, high quality, imported materials were used (ceramic, parquet, lights, carpentry, etc.). Building is secured with physical security. In the basement level there is a garage with one reserved parking spot.