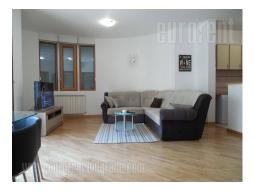

Attractive, comfortable apartment situated in near vicinity of Tasmajdan park. Building is located in a relatively quiet street with numerous stores and cafes close by. Proximity of two large traffic lines allows easy access to different parts of the city either by personal vehicle or public transportation. The apartment is housed on the second floor of a building with an elevator. It consists of an entrance hallway leading into the living room connected to dining area. There is a fully equipped kitchen at disposal, visually separated by a kitchen bar, two bedrooms and a bathroom with a shower cabin. The apartment exits to a terrace which could be accessed from each room. Bedroom is equipped with a double bed and closets. Smaller bedroom is connected with living room by double doors and it also has access to a sleeping block hallway. Comfy interior with plenty of interesting details. Parking spot in building's garage is at disposal for additional price. Suitable for one person or a couple.