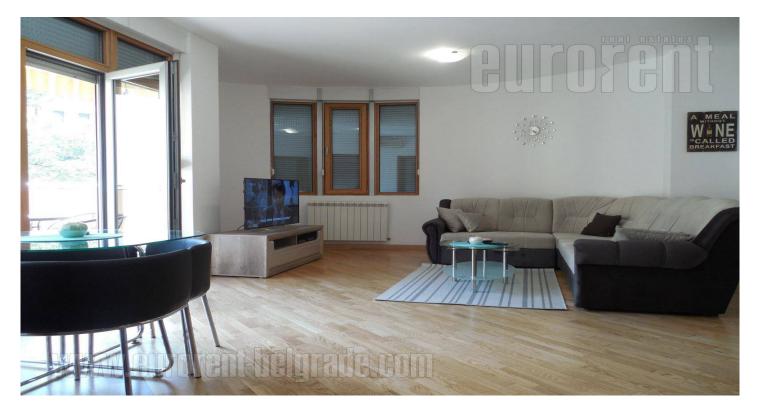

Attractive, comfortable apartment situated in near vicinity of Tasmajdan park. Building is located in a relatively quiet street with numerous stores and cafes close by. Proximity of two large traffic lines allows easy access to different parts of the city either by personal vehicle or public transportation. The apartment is housed on the second floor of a building with an elevator. It consists of an entrance hallway leading into the living room connected to dining area. There is a fully equipped kitchen at disposal, visually separated by a kitchen bar, two bedrooms and a bathroom with a shower cabin. The apartment exits to a terrace which could be accessed from each room. Bedroom is equipped with a double bed and closets. Smaller bedroom is connected with living room by double doors and it also has access to a sleeping block hallway. Comfy interior with plenty of interesting details. Parking spot in building's garage is at disposal for additional price. Suitable for one person or a couple.