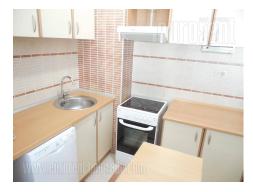

Attractive, comfortable apartment situated in near vicinity of Tasmajdan park. Building is located in a relatively quiet street with numerous stores and cafes close by. Proximity of two large traffic lines allows easy access to different parts of the city either by personal vehicle or public transportation. The apartment is housed on the second floor of a building with an elevator. It consists of an entrance hallway leading into the living room connected to dining area. There is a fully equipped kitchen at disposal, visually separated by a kitchen bar, two bedrooms and a bathroom with a shower cabin. The apartment exits to a terrace which could be accessed from each room. Bedroom is equipped with a double bed and closets. Smaller bedroom is connected with living room by double doors and it also has access to a sleeping block hallway. Comfy interior with plenty of interesting details. Parking spot in building's garage is at disposal for additional price. Suitable for one person or a couple.