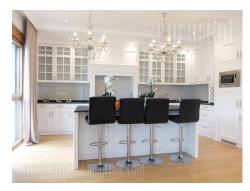

Excellent apartment, situated in a new building near the Temple of St. Sava. Quiet street with plenty of new buildings and exceptional facilities in the immediate vicinity – numerous shops, restaurants, cafes and Kalenic green market. It takes only 5 minutes to get on the highway, and the proximity of the frequent streets through which the city transport routes pass only 5–10 minutes. The apartment is housed on the third floor and consists of two levels. An attractive, modern concept includes an open layout living room with kitchen-dining area. The kitchen is equipped with high quality appliances. The apartment has three bedrooms and two bathrooms, which are located on the second level. The interior is modern and minimalist with excellent parquet, high quality and design ceramics, as well as suspended ceilings with built-in halogen lighting. Attractive, pleasant and comfortable ambience adapted to the modern man's life. In the garage of the building there are two parking spaces suitable for larger vehicles, available with the apartment.