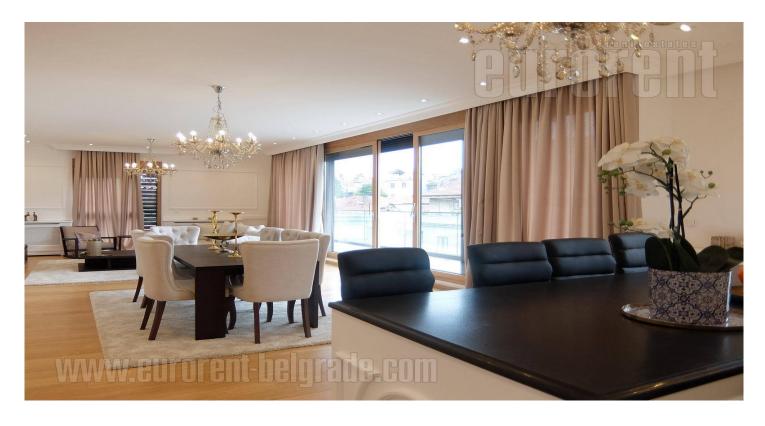

Excellent apartment, situated in a new building near the Temple of St. Sava. Quiet street with plenty of new buildings and exceptional facilities in the immediate vicinity – numerous shops, restaurants, cafes and Kalenic green market. It takes only 5 minutes to get on the highway, and the proximity of the frequent streets through which the city transport routes pass only 5–10 minutes. The apartment is housed on the third floor and consists of two levels. An attractive, modern concept includes an open layout living room with kitchen-dining area. The kitchen is equipped with high quality appliances. The apartment has three bedrooms and two bathrooms, which are located on the second level. The interior is modern and minimalist with excellent parquet, high quality and design ceramics, as well as suspended ceilings with built-in halogen lighting. Attractive, pleasant and comfortable ambience adapted to the modern man's life. In the garage of the building there are two parking spaces suitable for larger vehicles, available with the apartment.