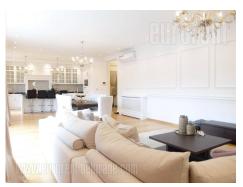

Excellent apartment, situated in a new building near the Temple of St. Sava. Quiet street with plenty of new buildings and exceptional facilities in the immediate vicinity – numerous shops, restaurants, cafes and Kalenic green market. It takes only 5 minutes to get on the highway, and the proximity of the frequent streets through which the city transport routes pass only 5–10 minutes. The apartment is housed on the third floor and consists of two levels. An attractive, modern concept includes an open layout living room with kitchen-dining area. The kitchen is equipped with high quality appliances. The apartment has three bedrooms and two bathrooms, which are located on the second level. The interior is modern and minimalist with excellent parquet, high quality and design ceramics, as well as suspended ceilings with built-in halogen lighting. Attractive, pleasant and comfortable ambience adapted to the modern man's life. In the garage of the building there are two parking spaces suitable for larger vehicles, available with the apartment.