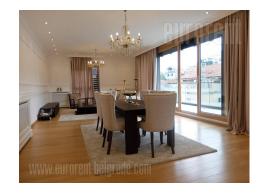

Excellent apartment, situated in a new building near the Temple of St. Sava. Quiet street with plenty of new buildings and exceptional facilities in the immediate vicinity – numerous shops, restaurants, cafes and Kalenic green market. It takes only 5 minutes to get on the highway, and the proximity of the frequent streets through which the city transport routes pass only 5–10 minutes. The apartment is housed on the third floor and consists of two levels. An attractive, modern concept includes an open layout living room with kitchen-dining area. The kitchen is equipped with high quality appliances. The apartment has three bedrooms and two bathrooms, which are located on the second level. The interior is modern and minimalist with excellent parquet, high quality and design ceramics, as well as suspended ceilings with built-in halogen lighting. Attractive, pleasant and comfortable ambience adapted to the modern man's life. In the garage of the building there are two parking spaces suitable for larger vehicles, available with the apartment.