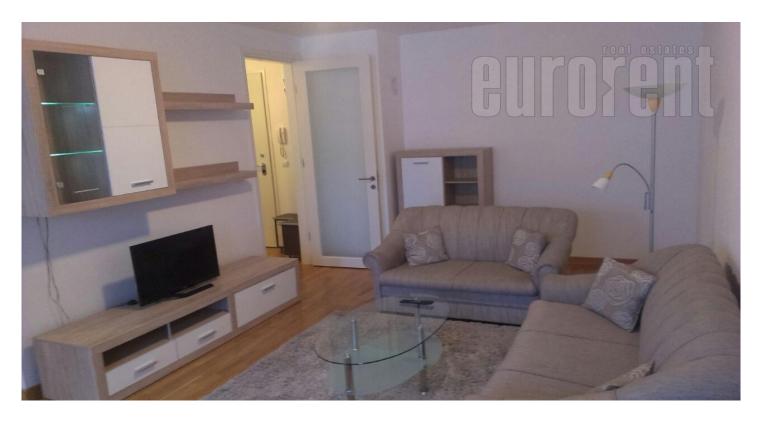

Attractive apartment, situated in Belville building complex in New Belgrade. Functionally organized complex, with many amenities necessary for everyday life within reach. Excellent traffic connection to different parts of the city, thanks to the vicinity of Ada Bridge and wide boulevards which allow fast traffic flow. Complex has video surveillance. The apartment is abundant with natural light and has an open view over the area. It features a hallway which leads into a living room with an acess to a terrace. This part also leads to the bedroom. Kitchen equipped with modern built in appliances, as well as one bathroom with a bathtub are at disposal. Interior is equipped with modern furniture and quality appliances. Suitable for a single person or a couple.